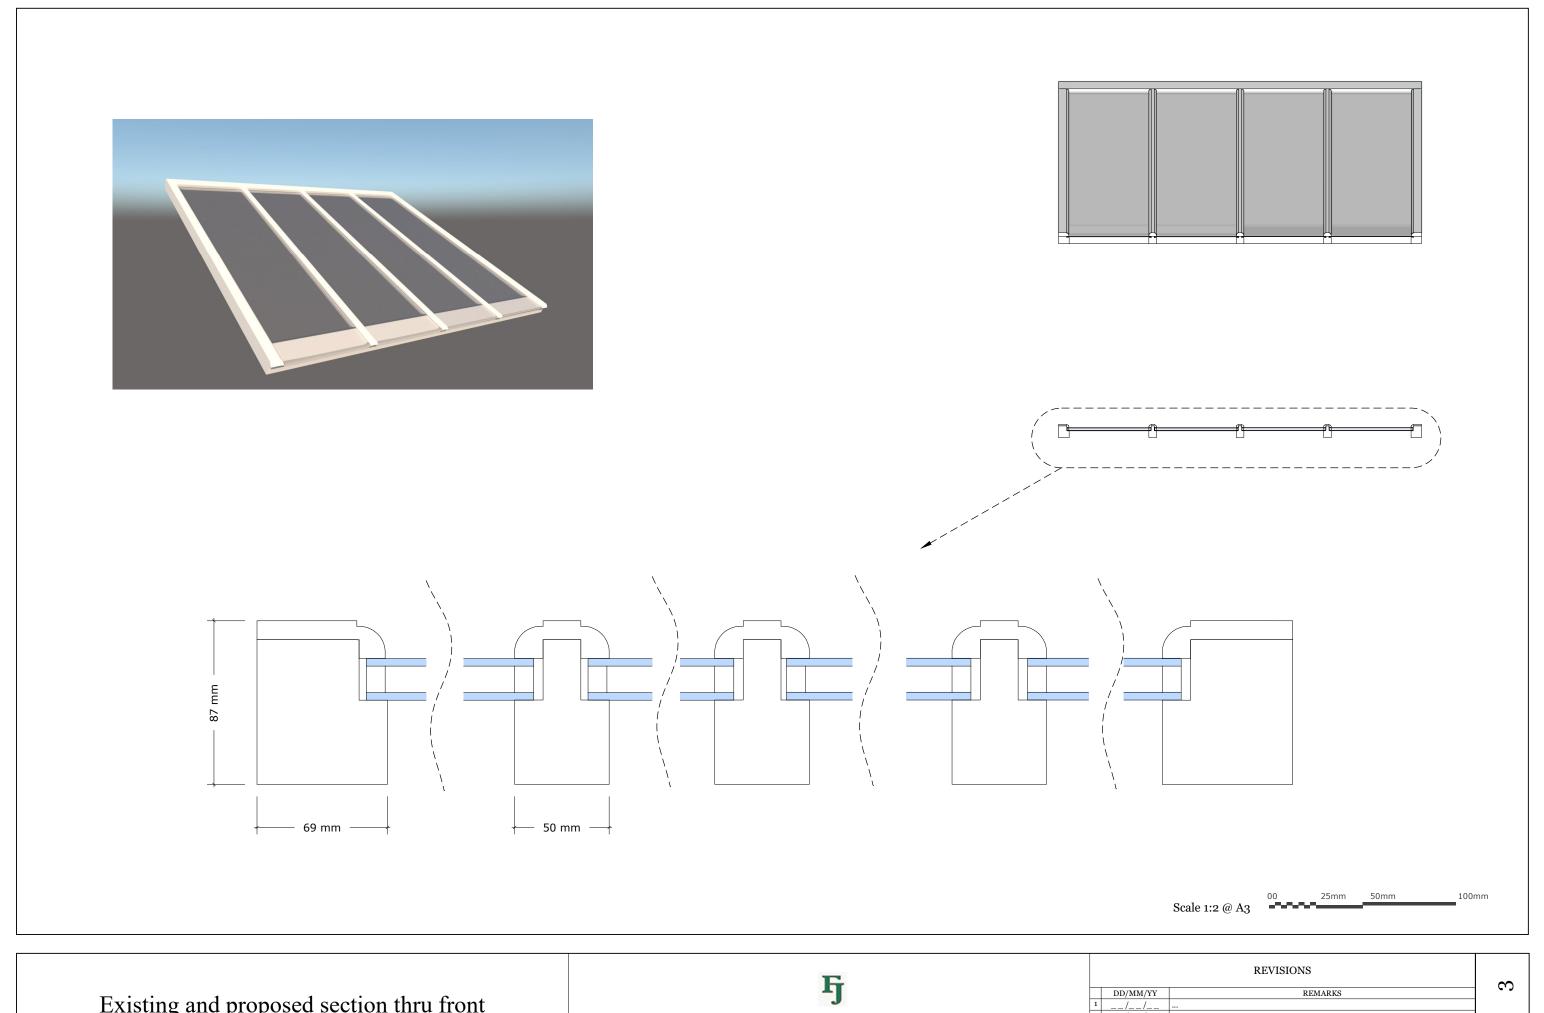

|                                          | Fj                                  | REVISIONS             |
|------------------------------------------|-------------------------------------|-----------------------|
| Existing and proposed section thru front |                                     | DD/MM/YY REMARKS  1// |
| Zmoing and proposed section and from     | Richmond Terrace, Brighton, BN2 9SA | 2/_/<br>3/_/<br>4/_/  |
|                                          |                                     | 5/                    |