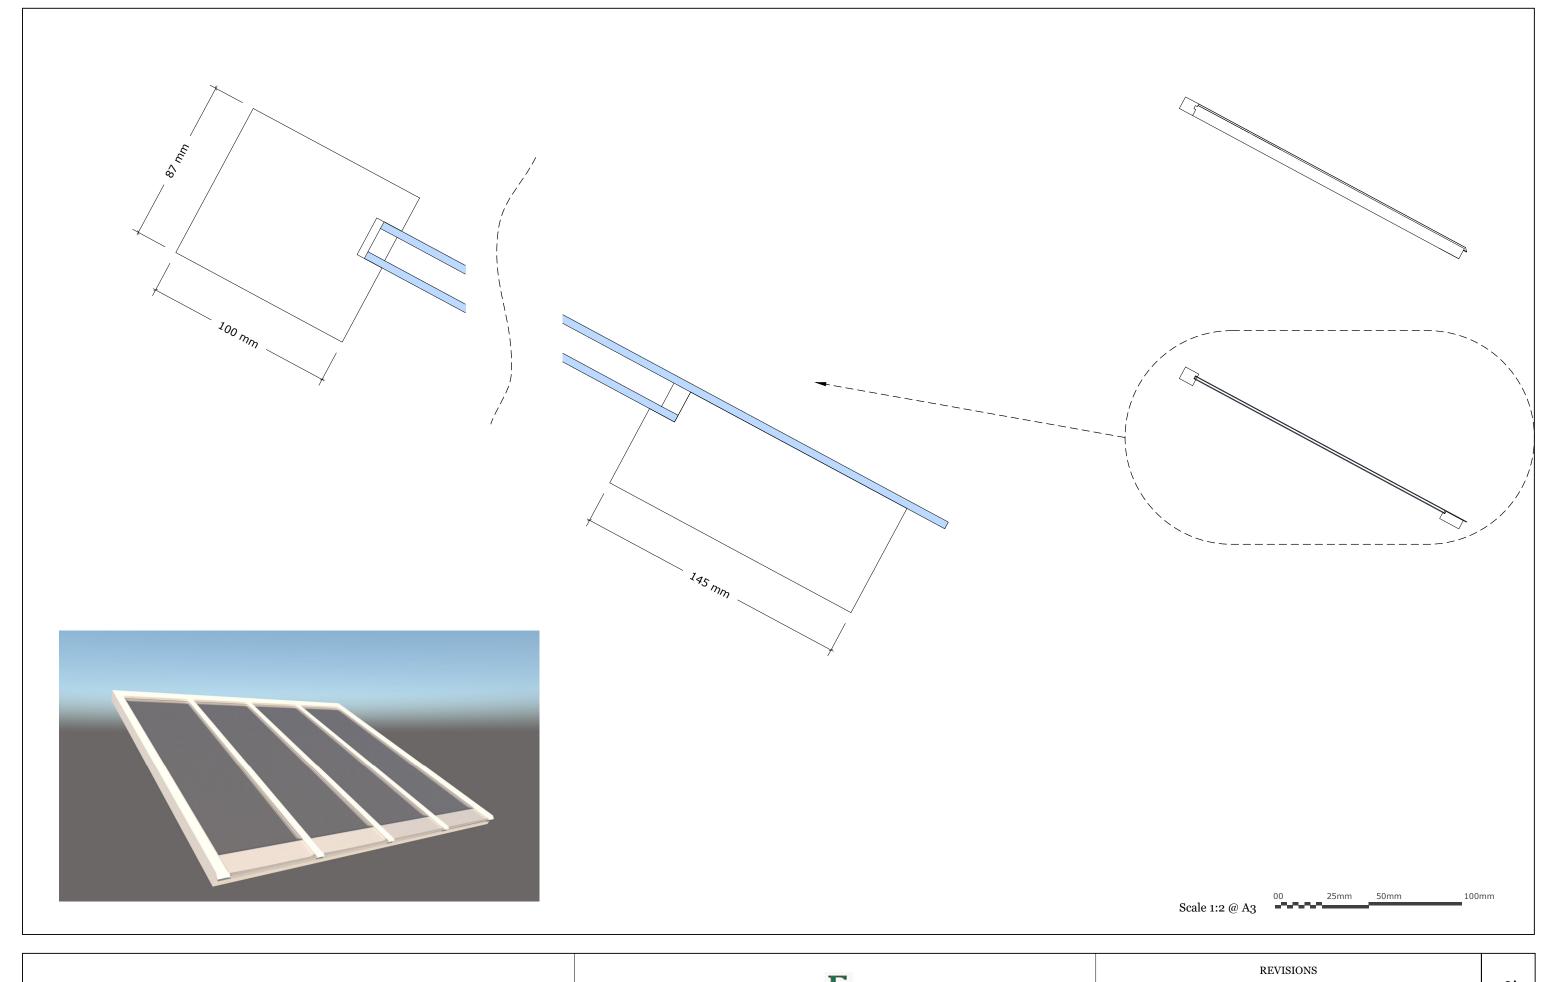

|                                                        | E                                   | REVISIONS            |         |   |  |
|--------------------------------------------------------|-------------------------------------|----------------------|---------|---|--|
| Existing and proposed roof lantern, section thru side. | *J                                  | DD/MM/YY  1//_       | REMARKS |   |  |
|                                                        | Richmond Terrace, Brighton, BN2 9SA | 2//_<br>3//_<br>4//_ |         | • |  |
|                                                        |                                     | 5//                  |         |   |  |