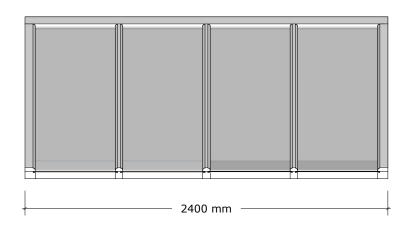

|                                          | Fj                                  | REVISIONS             |
|------------------------------------------|-------------------------------------|-----------------------|
| Existing and proposed section thru front |                                     | DD/MM/YY REMARKS  1// |
| Zmoing and proposed section and from     | Richmond Terrace, Brighton, BN2 9SA | 2/_/<br>3/_/<br>4/_/  |
|                                          |                                     | 5/                    |