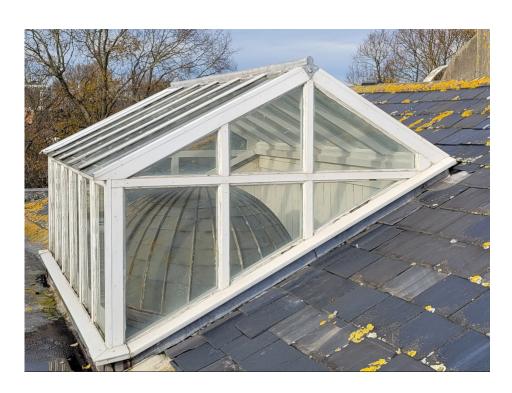

Hyde Group Richmond Terrace, Brighton, BN2 9SA Existing and proposed roof lantern 1

Drawn By: D.P.Crawley

**COPYRIGHT**: Faversham Joinery Uk Ltd, Own the copyright to these drawing's. Their written consent must be obtained before these drawing's are copied or used for any purpose other than the one for which it was supplied.