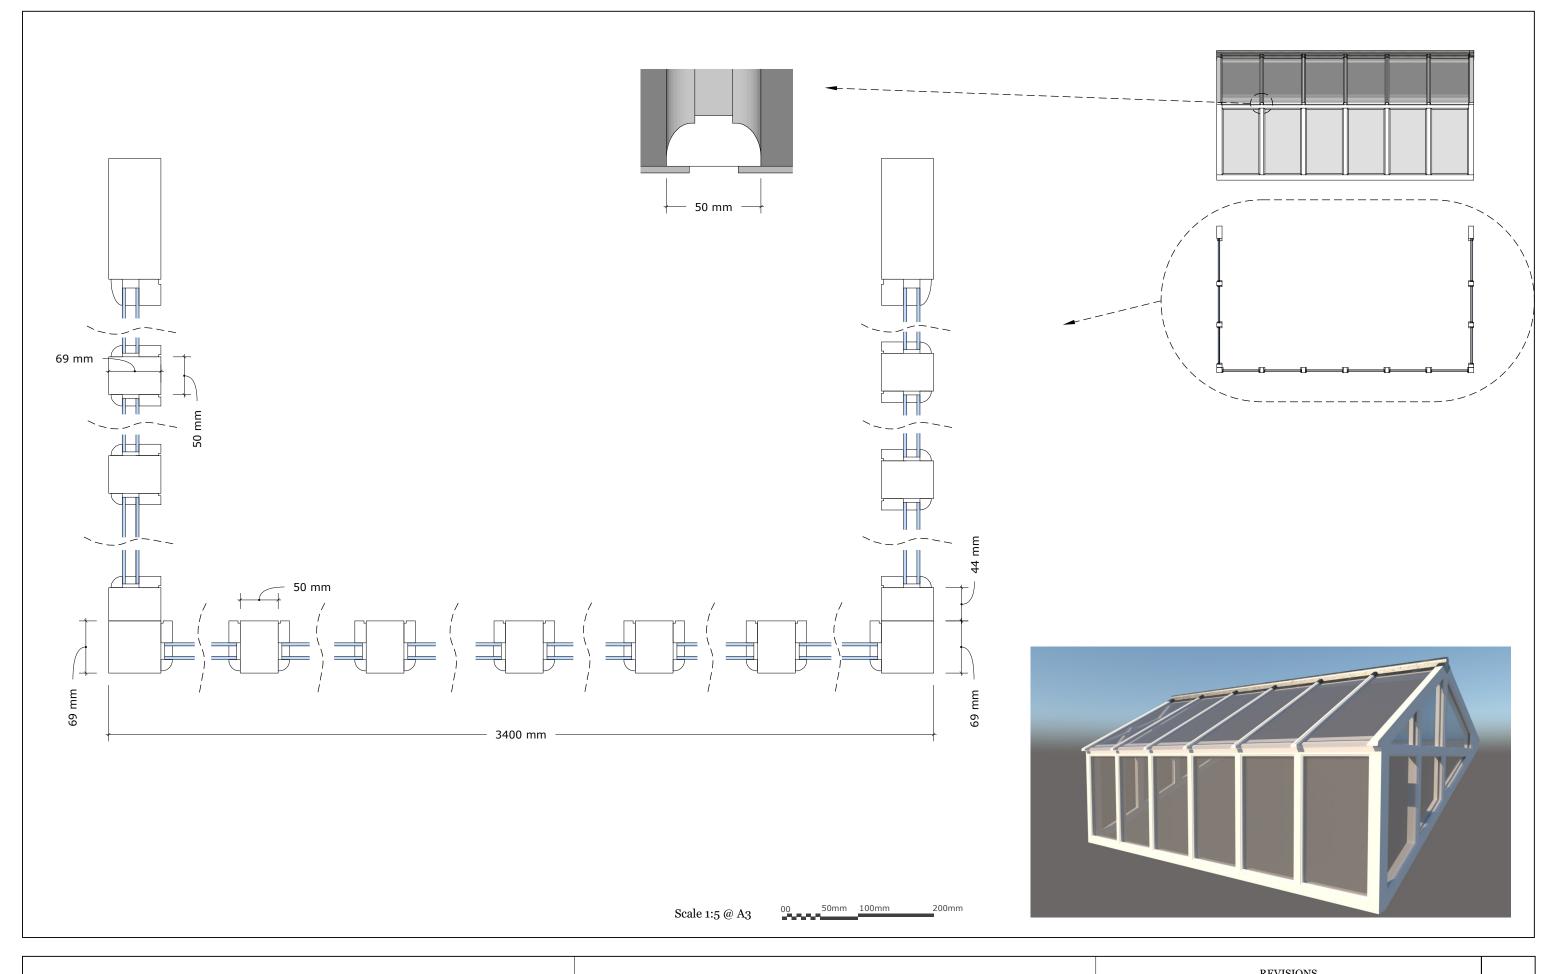

|                                         | Fj                                  | REVISIONS              |          |
|-----------------------------------------|-------------------------------------|------------------------|----------|
| Existing and proposed section thru plan |                                     | DD/MM/YY REMARKS  1/_/ |          |
|                                         | Richmond Terrace, Brighton, BN2 9SA | 2                      | <b>4</b> |