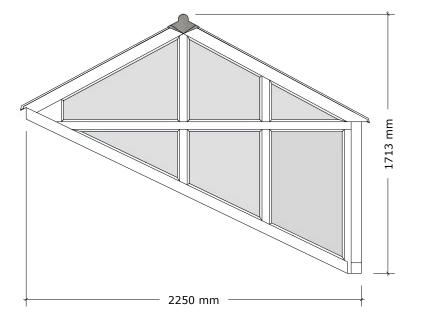

|  | Existing and proposed roof lantern, section thru side. | $\mathbf{r_{j}}$      |              | REVISIONS |  | l  |
|--|--------------------------------------------------------|-----------------------|--------------|-----------|--|----|
|  |                                                        |                       | DD/MM/YY  1/ | REMARKS   |  | -4 |
|  | Richmond Terrace, Brighton, BN2 9SA                    | 2/<br>3/<br>4/<br>5// |              |           |  |    |