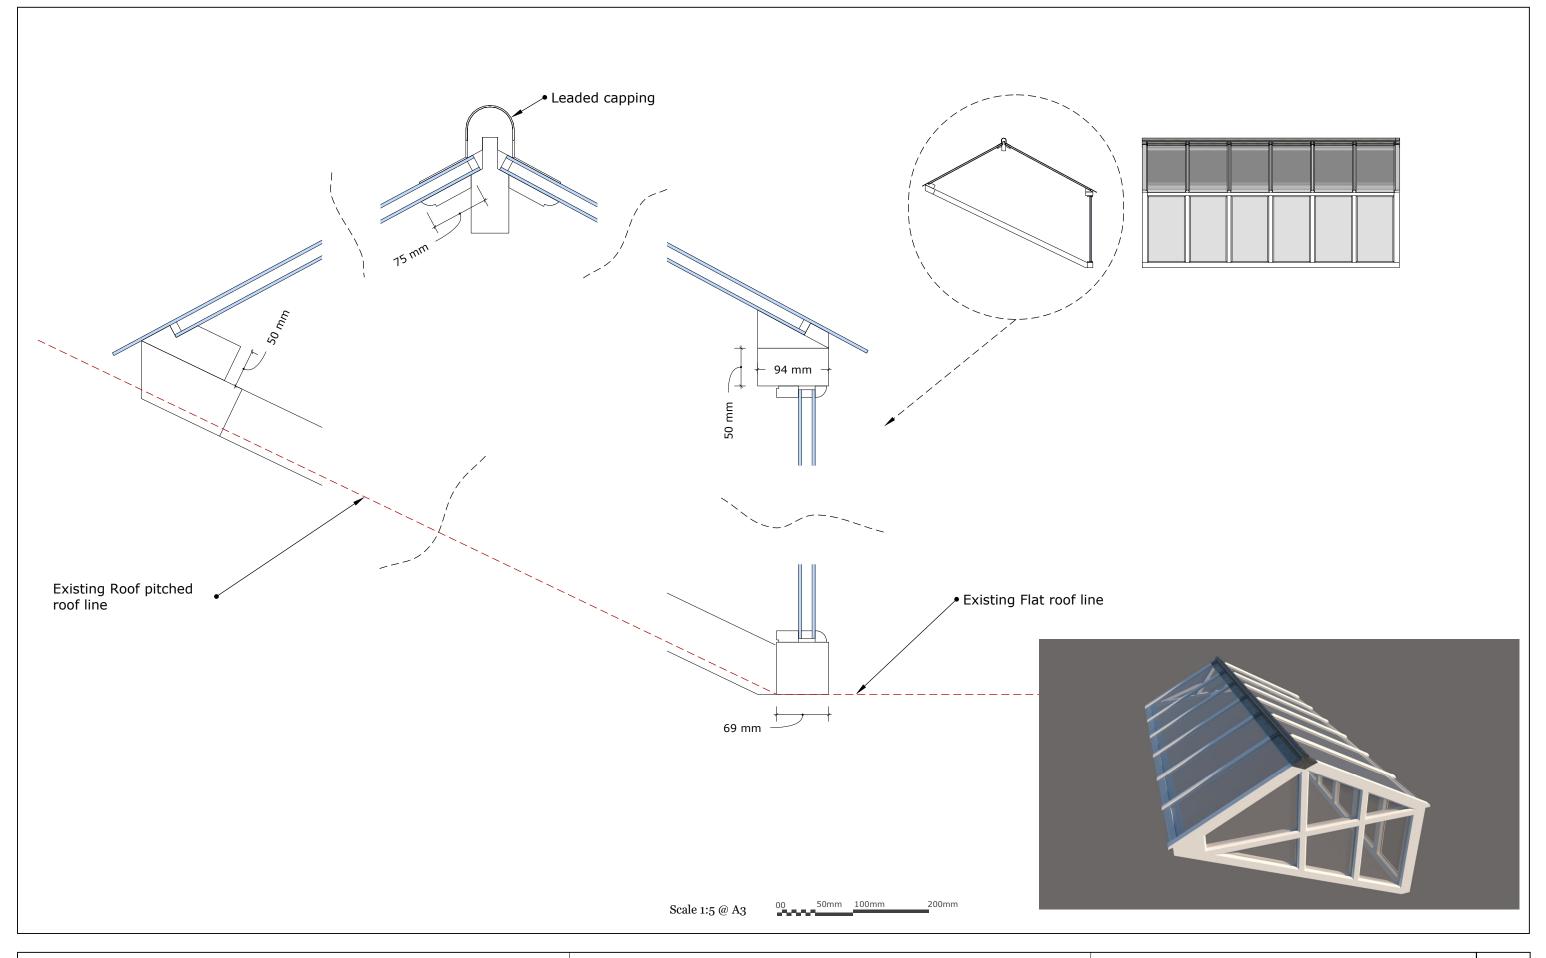

|  | Existing and proposed roof lantern, section thru side. | $\mathbf{r_{j}}$      |              | REVISIONS |  | l  |
|--|--------------------------------------------------------|-----------------------|--------------|-----------|--|----|
|  |                                                        |                       | DD/MM/YY  1/ | REMARKS   |  | -4 |
|  | Richmond Terrace, Brighton, BN2 9SA                    | 2/<br>3/<br>4/<br>5// |              |           |  |    |