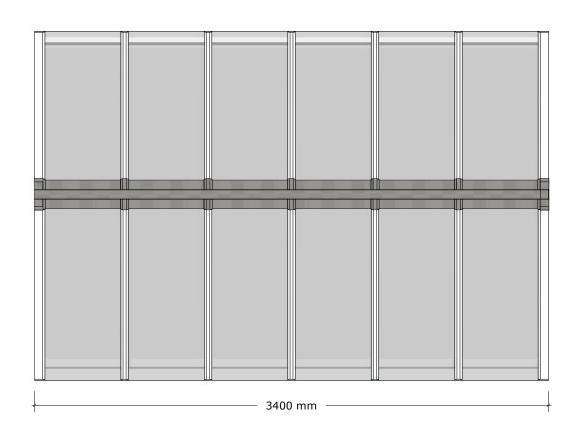

|                                         | Fj                                  | REVISIONS              |          |
|-----------------------------------------|-------------------------------------|------------------------|----------|
| Existing and proposed section thru plan |                                     | DD/MM/YY REMARKS  1/_/ |          |
|                                         | Richmond Terrace, Brighton, BN2 9SA | 2                      | <b>4</b> |