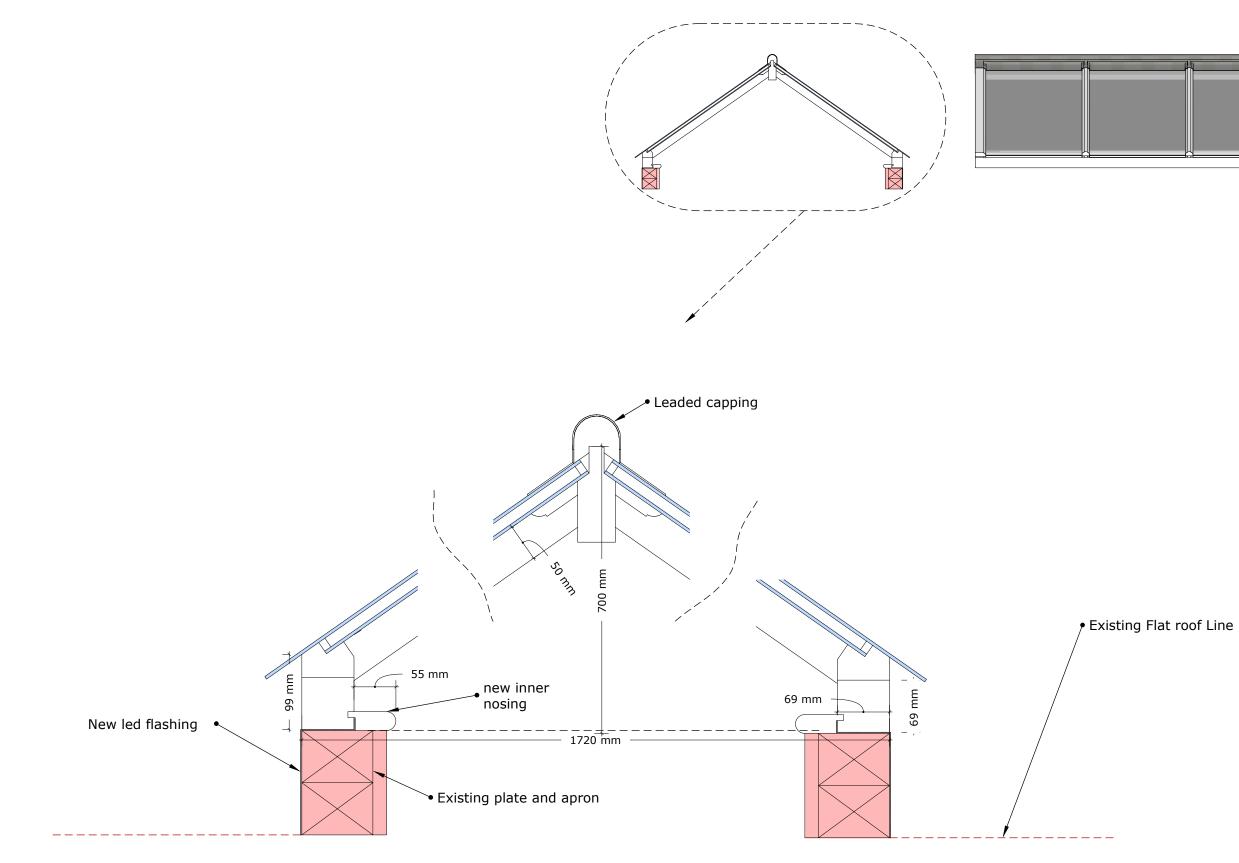

| Existing and proposed roof lantern, section thru side. | Б                                   |          |
|--------------------------------------------------------|-------------------------------------|----------|
|                                                        | -J                                  | DD/MM/YY |
|                                                        |                                     | 1//      |
|                                                        |                                     | 2//      |
|                                                        | Richmond Terrace, Brighton, BN2 9SA | 3//      |
|                                                        |                                     | 4//      |
|                                                        |                                     | 5//      |