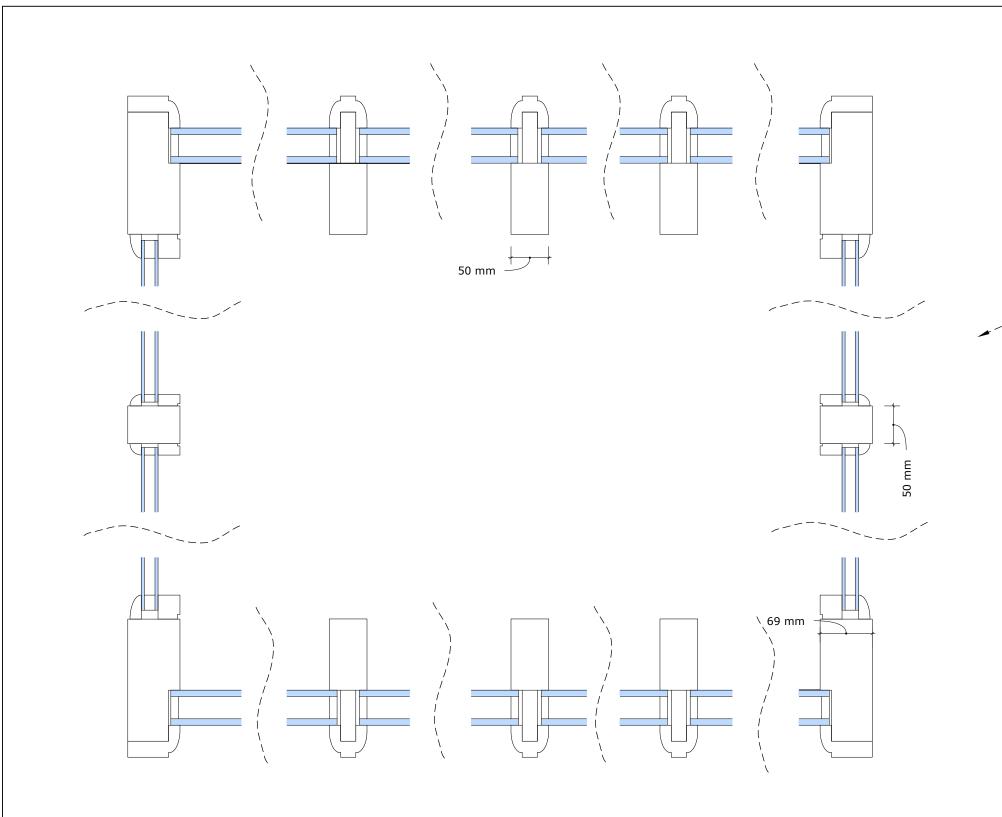

| Щ Ц |
|-----|
|-----|

00 50mm 100mm 200mm

| REVISIONS |   |
|-----------|---|
| REMARKS   |   |
|           | A |

Existing and proposed section thru plan

| F                                   |   |          |  |
|-------------------------------------|---|----------|--|
|                                     |   | DD/MM/YY |  |
|                                     |   | //       |  |
|                                     |   | //       |  |
| Richmond Terrace, Brighton, BN2 9SA | 3 | //       |  |
|                                     | 4 | //       |  |
|                                     |   | //       |  |