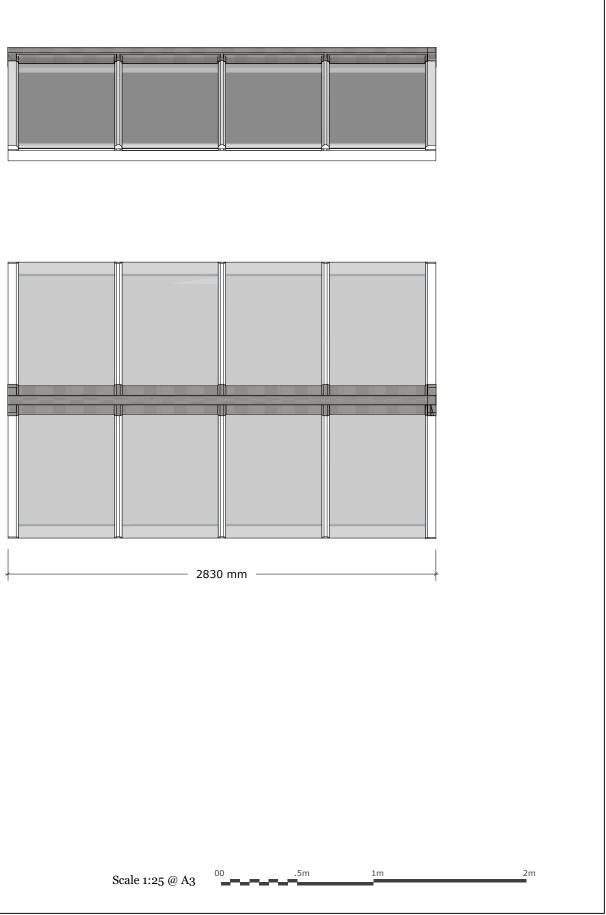

| Щ Ц |
|-----|
|-----|

00 50mm 100mm 200mm

| REVISIONS |   |
|-----------|---|
| REMARKS   |   |
|           | A |

Existing and proposed section thru plan

| F                                   |   |          |  |
|-------------------------------------|---|----------|--|
|                                     |   | DD/MM/YY |  |
|                                     |   | //       |  |
|                                     |   | //       |  |
| Richmond Terrace, Brighton, BN2 9SA | 3 | //       |  |
|                                     | 4 | //       |  |
|                                     |   | //       |  |