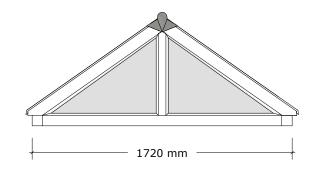

| Щ Ц |
|-----|
|-----|

00 50mm 100mm 200mm

| REVISIONS |   |
|-----------|---|
| REMARKS   |   |
|           | A |

Existing and proposed section thru plan

| F                                   |   |          |  |
|-------------------------------------|---|----------|--|
|                                     |   | DD/MM/YY |  |
|                                     |   | //       |  |
|                                     |   | //       |  |
| Richmond Terrace, Brighton, BN2 9SA | 3 | //       |  |
|                                     | 4 | //       |  |
|                                     |   | //       |  |