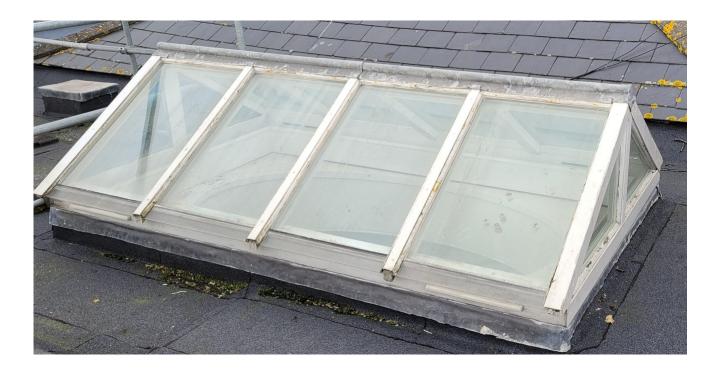

Hyde Group Richmond Terrace, Brighton, BN2 9SA Existing and proposed roof lantern 3

Drawn By: D.P.Crawley **COPYRIGHT** : Faversham Joinery Uk Ltd, Own the copyright to these drawing's. Their written consent must be obtained before these drawing's are copied or used for any purpose other than the one for which it was supplied.