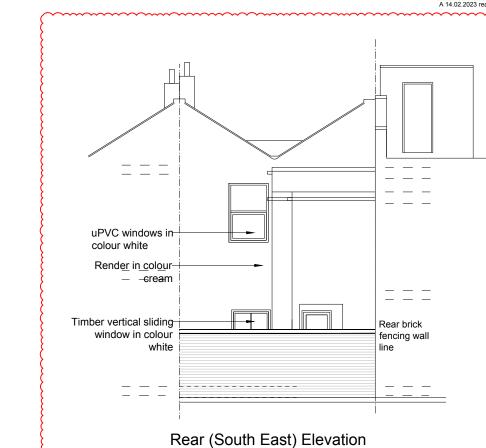

2401 CTB file:

January 2024

with rear boundary wall

as existing

Scale 1:100

This drawing is for Planning Permission purpose only.

All dimensions to be confirmed on site.

Any discrepancies between this drawing & other information shall be reported to the Architect.

MODIFICATIONS to be made solely on ORIGINAL MAGNETIC MEDIA.

125 Lewes Road

Rear and loft extensions Elevations as existing

BN2 3LG

CLIENT

Mocatta House Trafalgar Square Brighton, BN1 4DU United Kingdom

T +44 (0)1273 443845
E info@wangdaoarch.com
W www.wangdaoarch.com