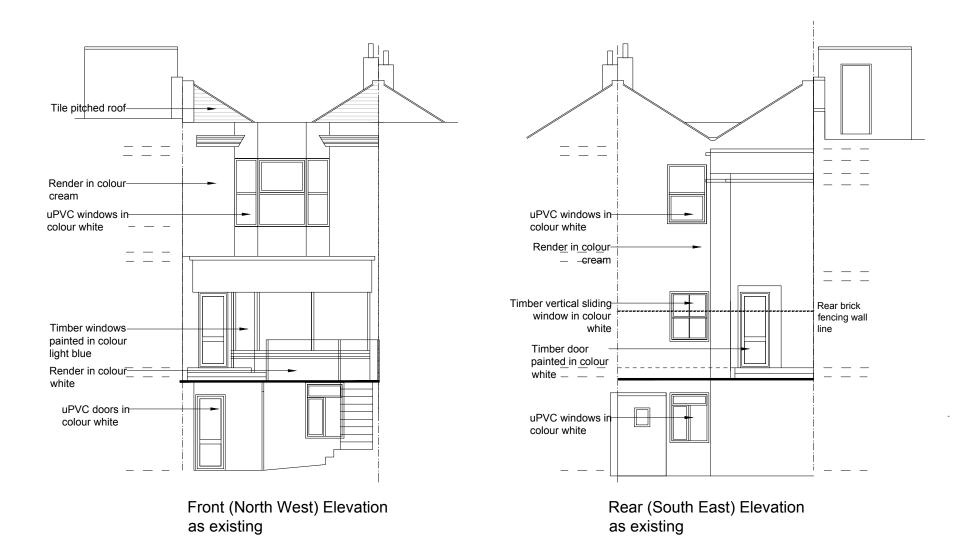

2401 CTB file:

January 2024

with rear boundary wall

as existing

Scale 1:100

This drawing is for Planning Permission purpose only.

All dimensions to be confirmed on site.

Any discrepancies between this drawing & other information shall be reported to the Architect.

MODIFICATIONS to be made solely on ORIGINAL MAGNETIC MEDIA.

125 Lewes Road

Rear and loft extensions Elevations as existing

BN2 3LG

CLIENT

Mocatta House Trafalgar Square Brighton, BN1 4DU United Kingdom

T +44 (0)1273 443845
E info@wangdaoarch.com
W www.wangdaoarch.com