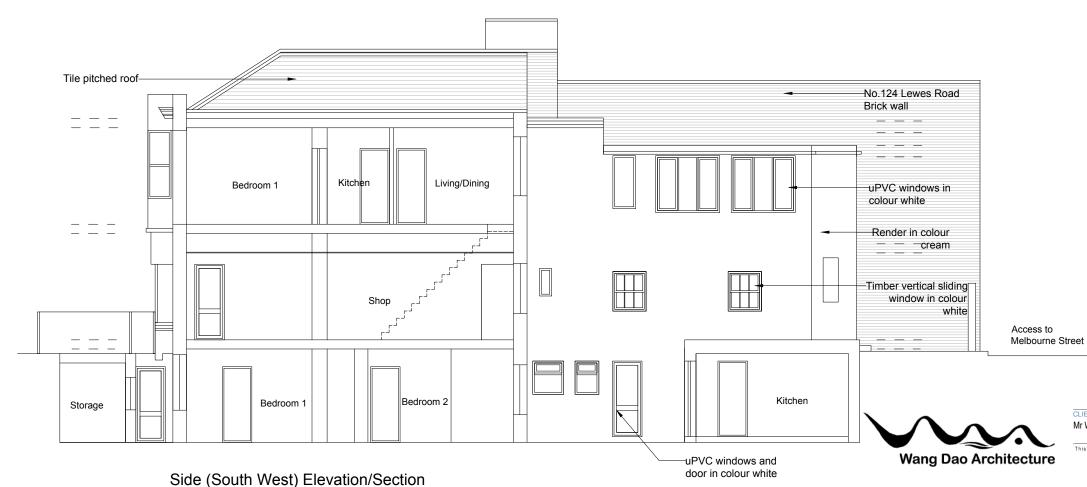

2401 CTB file:

January 2024

with rear boundary wall

as existing

Scale 1:100

This drawing is for Planning Permission purpose only.

All dimensions to be confirmed on site.

Any discrepancies between this drawing & other information shall be reported to the Architect.

MODIFICATIONS to be made solely on ORIGINAL MAGNETIC MEDIA.

125 Lewes Road

Rear and loft extensions Elevations as existing

BN2 3LG

CLIENT

Mocatta House Trafalgar Square Brighton, BN1 4DU United Kingdom

T +44 (0)1273 443845
E info@wangdaoarch.com
W www.wangdaoarch.com