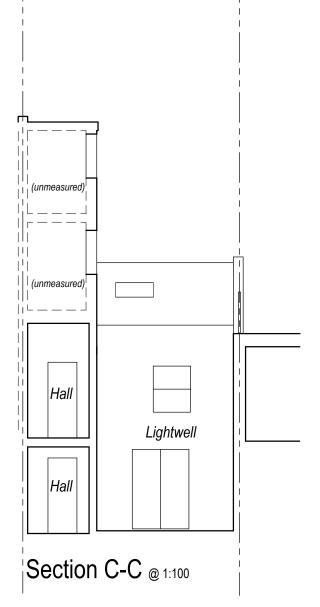

|                      | Rev                | Description |            |              |            | Date    |     |   |  |
|----------------------|--------------------|-------------|------------|--------------|------------|---------|-----|---|--|
|                      |                    |             | on Mr Lila |              |            |         |     |   |  |
| ı                    | Job Referer        |             |            |              |            |         |     |   |  |
| ı                    | Conversion Mr Lila |             |            |              |            |         |     |   |  |
| ı                    | 1 Rock Street      |             |            |              |            |         |     |   |  |
| ı                    | Brighton           |             |            |              |            |         |     |   |  |
| ı                    | Brighton           |             |            |              |            |         |     |   |  |
|                      |                    |             |            |              |            |         |     |   |  |
|                      | Drawing Titl       | е           |            |              | Drawing No | )       | Rev | Г |  |
| Proposed Elevation & |                    |             |            | ADC 1334/13  |            |         |     |   |  |
| ı                    |                    |             |            |              |            |         |     |   |  |
| ı                    | Sections           |             |            |              |            |         |     |   |  |
| ı                    | Date               | Scale       | Dwg Size   | Plot Style   | Drawn      | Checked |     |   |  |
| ı                    | 14.02.24           | 1.100       | A3         | ADCgreyscale | AD         | AD      |     |   |  |
| 1                    |                    |             |            |              |            | •       |     | Г |  |