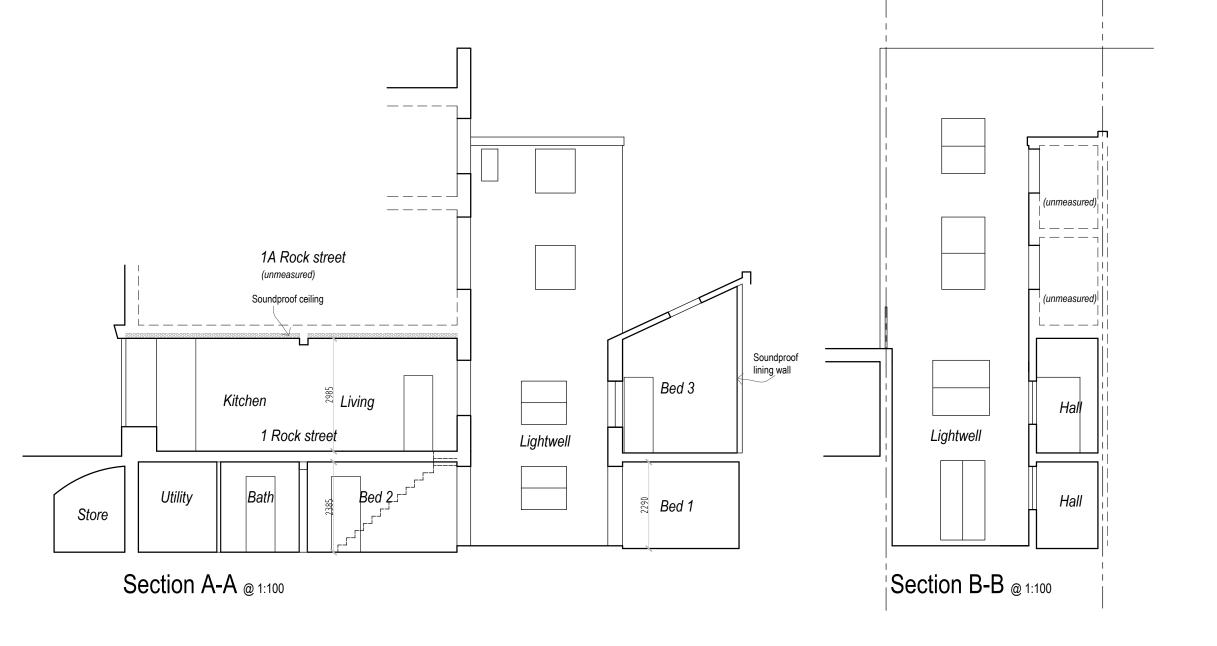

|                      | Rev                | Description |            |              |            | Date    |     |   |  |
|----------------------|--------------------|-------------|------------|--------------|------------|---------|-----|---|--|
|                      |                    |             | on Mr Lila |              |            |         |     |   |  |
| ı                    | Job Referer        |             |            |              |            |         |     |   |  |
| ı                    | Conversion Mr Lila |             |            |              |            |         |     |   |  |
| ı                    | 1 Rock Street      |             |            |              |            |         |     |   |  |
| ı                    | Brighton           |             |            |              |            |         |     |   |  |
| ı                    | Brighton           |             |            |              |            |         |     |   |  |
|                      |                    |             |            |              |            |         |     |   |  |
|                      | Drawing Titl       | е           |            |              | Drawing No | )       | Rev | Г |  |
| Proposed Elevation & |                    |             |            | ADC 1334/13  |            |         |     |   |  |
| ı                    |                    |             |            |              |            |         |     |   |  |
| ı                    | Sections           |             |            |              |            |         |     |   |  |
| ı                    | Date               | Scale       | Dwg Size   | Plot Style   | Drawn      | Checked |     |   |  |
| ı                    | 14.02.24           | 1.100       | A3         | ADCgreyscale | AD         | AD      |     |   |  |
| 1                    |                    |             |            |              |            | •       |     | Г |  |