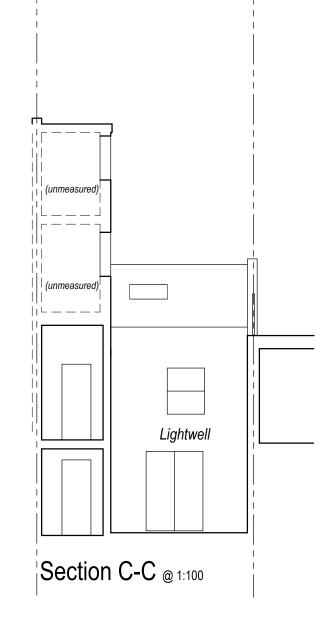

| Rev Description                                                    |                    |                |                            |               |               | Date |  |
|--------------------------------------------------------------------|--------------------|----------------|----------------------------|---------------|---------------|------|--|
|                                                                    | ersion<br>ck Stree | et             | Client<br>Mr Lila          |               |               |      |  |
| Existing Sections and Front Elevation                              |                    |                |                            | ADC 1334/15 A |               |      |  |
| Date<br>13.02.24                                                   | Scale<br>1:100     | Dwg Size<br>A3 | Plot Style<br>ADCgreyscale | Drawn<br>CW   | Checked<br>AD |      |  |
| All discoursions to be absolved on site and do not sould form this |                    |                |                            |               |               |      |  |