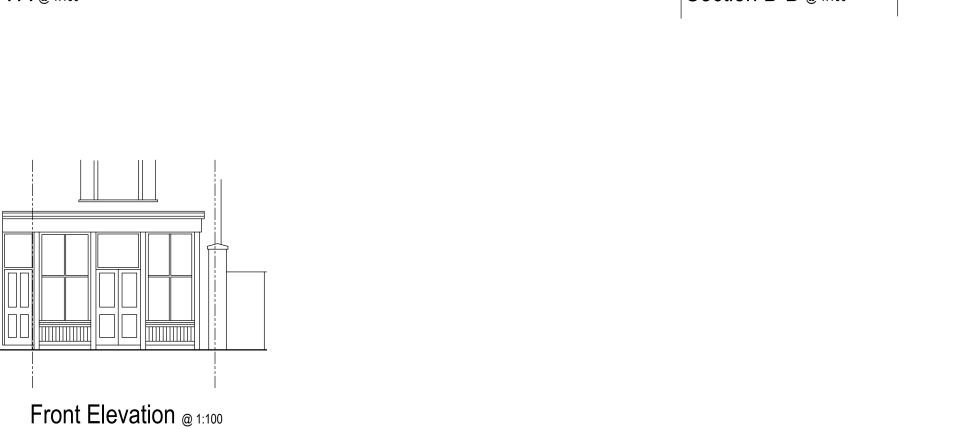

| Rev Description                                                    |                    |                |                            |               |               | Date |  |
|--------------------------------------------------------------------|--------------------|----------------|----------------------------|---------------|---------------|------|--|
|                                                                    | ersion<br>ck Stree | et             | Client<br>Mr Lila          |               |               |      |  |
| Existing Sections and Front Elevation                              |                    |                |                            | ADC 1334/15 A |               |      |  |
| Date<br>13.02.24                                                   | Scale<br>1:100     | Dwg Size<br>A3 | Plot Style<br>ADCgreyscale | Drawn<br>CW   | Checked<br>AD |      |  |
| All discoursions to be absolved on site and do not sould form this |                    |                |                            |               |               |      |  |