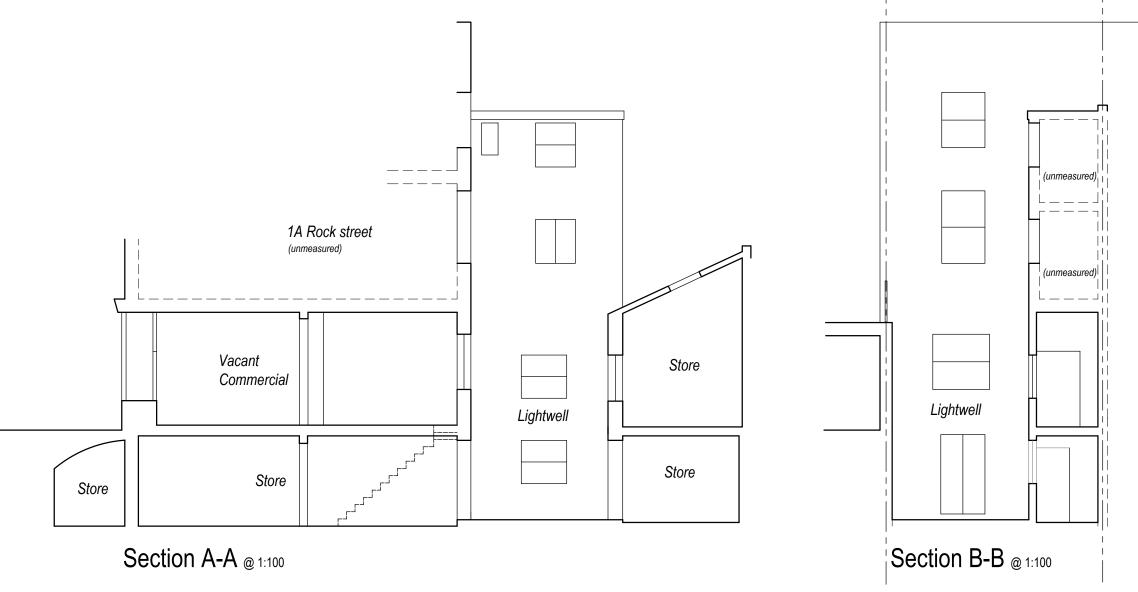

| Rev Description                                                    |                    |                |                            |               |               | Date |  |
|--------------------------------------------------------------------|--------------------|----------------|----------------------------|---------------|---------------|------|--|
|                                                                    | ersion<br>ck Stree | et             | Client<br>Mr Lila          |               |               |      |  |
| Existing Sections and Front Elevation                              |                    |                |                            | ADC 1334/15 A |               |      |  |
| Date<br>13.02.24                                                   | Scale<br>1:100     | Dwg Size<br>A3 | Plot Style<br>ADCgreyscale | Drawn<br>CW   | Checked<br>AD |      |  |
| All discoursions to be absolved on site and do not sould form this |                    |                |                            |               |               |      |  |