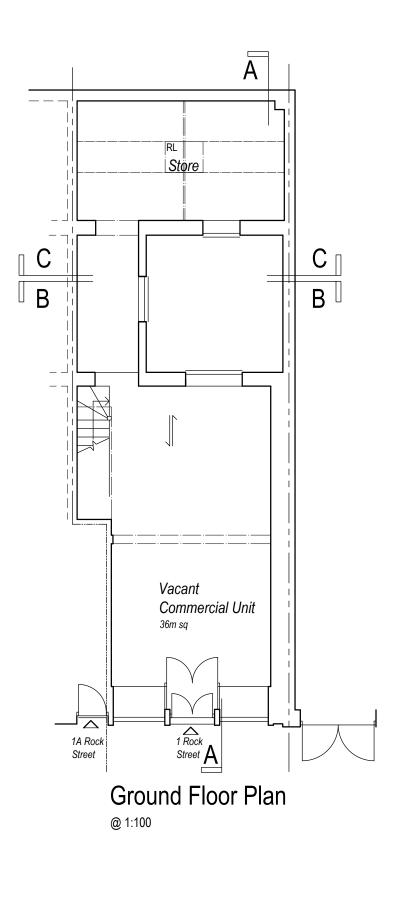

| Drawing Title  |                         |                        |              | Drawing No Rev                        |                                                                                                     |
|----------------|-------------------------|------------------------|--------------|---------------------------------------|-----------------------------------------------------------------------------------------------------|
| Existing Plans |                         |                        |              | ADC 1334/14                           |                                                                                                     |
| Date           | Scale                   | Dwg Size               | Plot Style   | Drawn                                 | Checked                                                                                             |
| 13.02.24       | 1:100                   | A3                     | ADCgreyscale | CW                                    | AD                                                                                                  |
|                | Control or<br>mencement | other appr<br>of work. | rior consent | king author<br>should no<br>of the au | I Authority Building<br>ority prior to<br>it be reproduced<br>that<br><b>r Dodd</b><br><b>lting</b> |