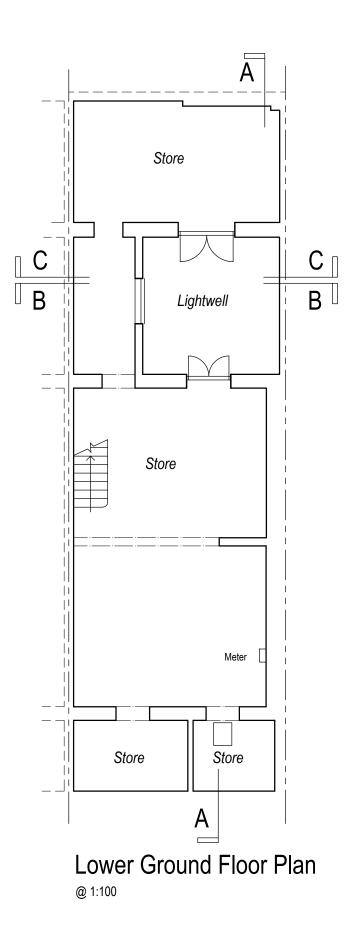

| Drawing Title  |                         |                        |              | Drawing No Rev                        |                                                                                                     |
|----------------|-------------------------|------------------------|--------------|---------------------------------------|-----------------------------------------------------------------------------------------------------|
| Existing Plans |                         |                        |              | ADC 1334/14                           |                                                                                                     |
| Date           | Scale                   | Dwg Size               | Plot Style   | Drawn                                 | Checked                                                                                             |
| 13.02.24       | 1:100                   | A3                     | ADCgreyscale | CW                                    | AD                                                                                                  |
|                | Control or<br>mencement | other appr<br>of work. | rior consent | king author<br>should no<br>of the au | I Authority Building<br>ority prior to<br>it be reproduced<br>that<br><b>r Dodd</b><br><b>lting</b> |