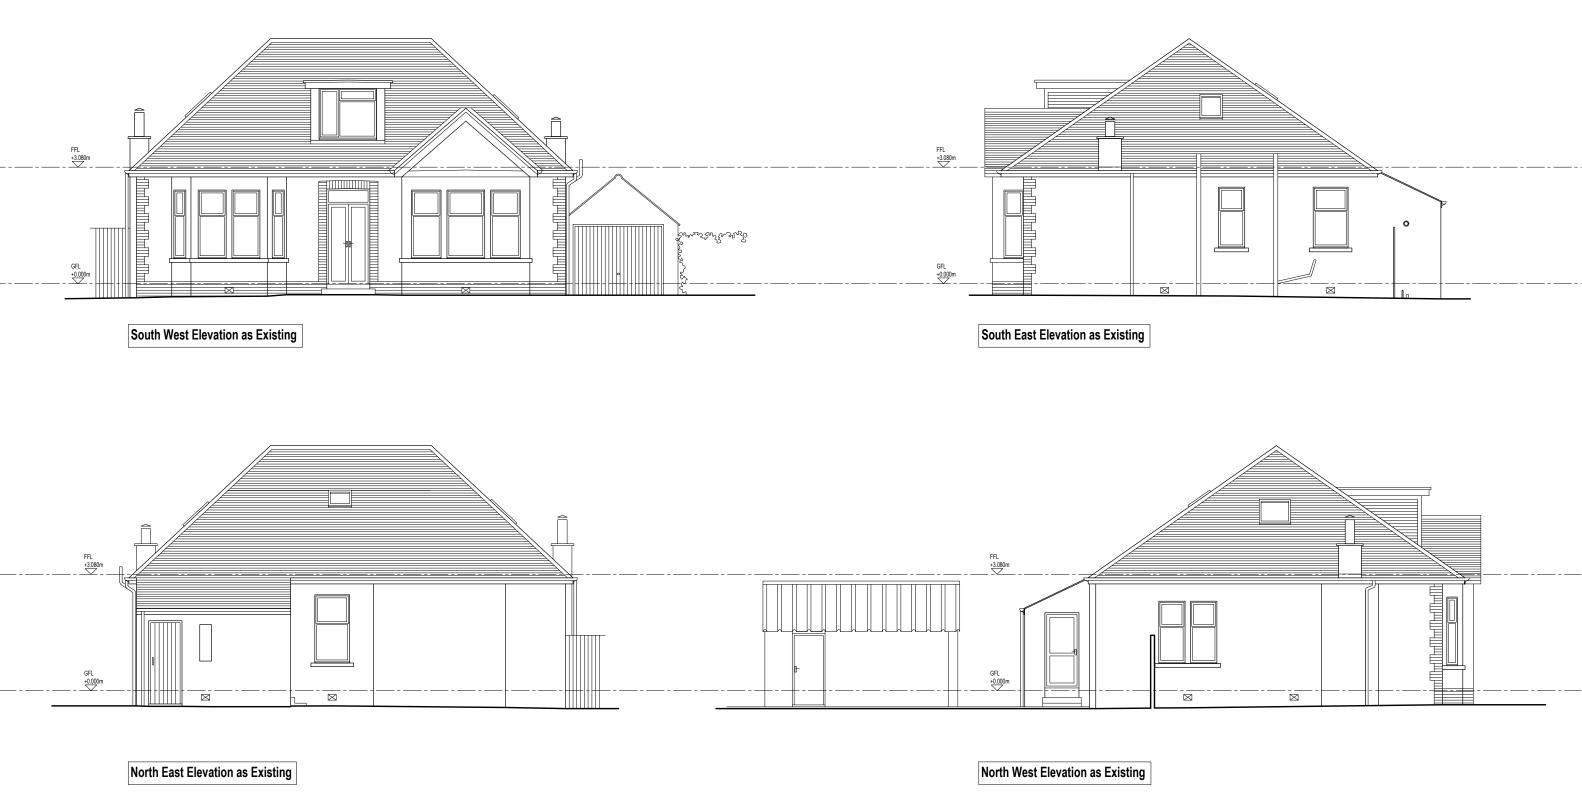

| rev | description | date                                                                                                                   | date dr | drawn | project<br>Extension and Alterations to,<br>23 Beaufort Drive, Kirkintilloch, G66 1AX | status planning          |                         |                   |
|-----|-------------|------------------------------------------------------------------------------------------------------------------------|---------|-------|---------------------------------------------------------------------------------------|--------------------------|-------------------------|-------------------|
|     |             |                                                                                                                        | •       |       |                                                                                       |                          |                         |                   |
|     |             |                                                                                                                        |         |       | title<br>Elevations as Existing                                                       | job number<br><b>770</b> | drawing<br>330          | revis<br>•        |
|     |             | Do not scale. Use figured dimensions only.<br>Any discrepancies to be reported to the Architect.<br>© cooganarchitects |         |       | client<br>Mr & Mrs Munro                                                              | scale<br>1:100 @ A3      | date<br><b>12.02.24</b> | drav<br><b>ic</b> |