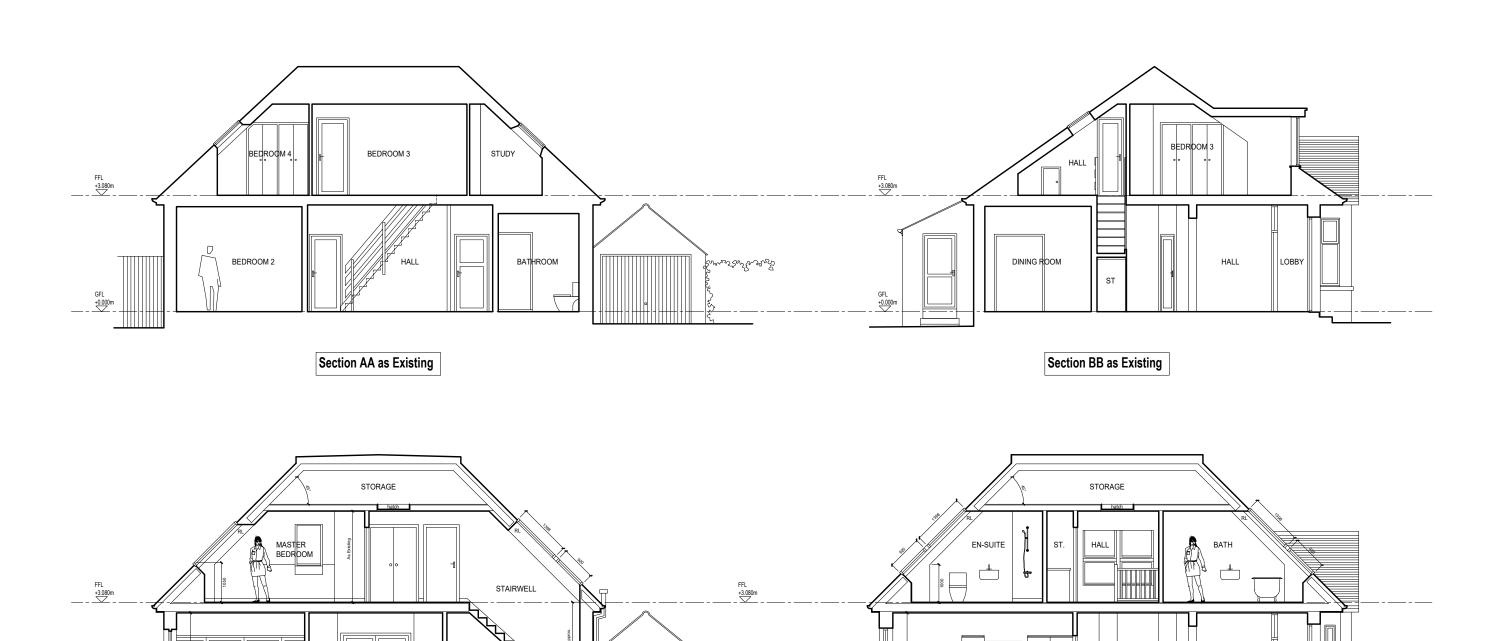

Section AA as Proposed Section BB as Proposed

STORE

| rev | description date     |                                                                              | drawn | project Extension and Alterations to, 23 Beaufort Drive, Kirkintilloch, G66 1AX | status planning          |                  |                    |  |
|-----|----------------------|------------------------------------------------------------------------------|-------|---------------------------------------------------------------------------------|--------------------------|------------------|--------------------|--|
|     |                      |                                                                              |       | Sections AA + BB as Existing and as Proposed                                    | job number<br><b>770</b> | drawing 430      | revision<br>•      |  |
|     | Any discrepancies to | e figured dimensions only.<br>o be reported to the Architect.<br>narchitects |       | client<br>Mr & Mrs Munro                                                        | scale<br>1:100 @ A3      | date<br>12.02.24 | drawn<br><b>ic</b> |  |