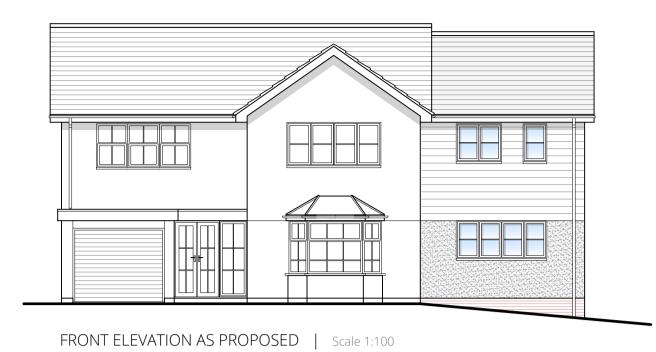

Proposed extension to be rendered and clad in composite cladding colour: Anthracite Grey or similar

SIDE ELEVATION AS PROPOSED | Scale 1:100

REAR ELEVATION AS PROPOSED | Scale 1:100

SIDE ELEVATION AS PROPOSED | Scale 1:100