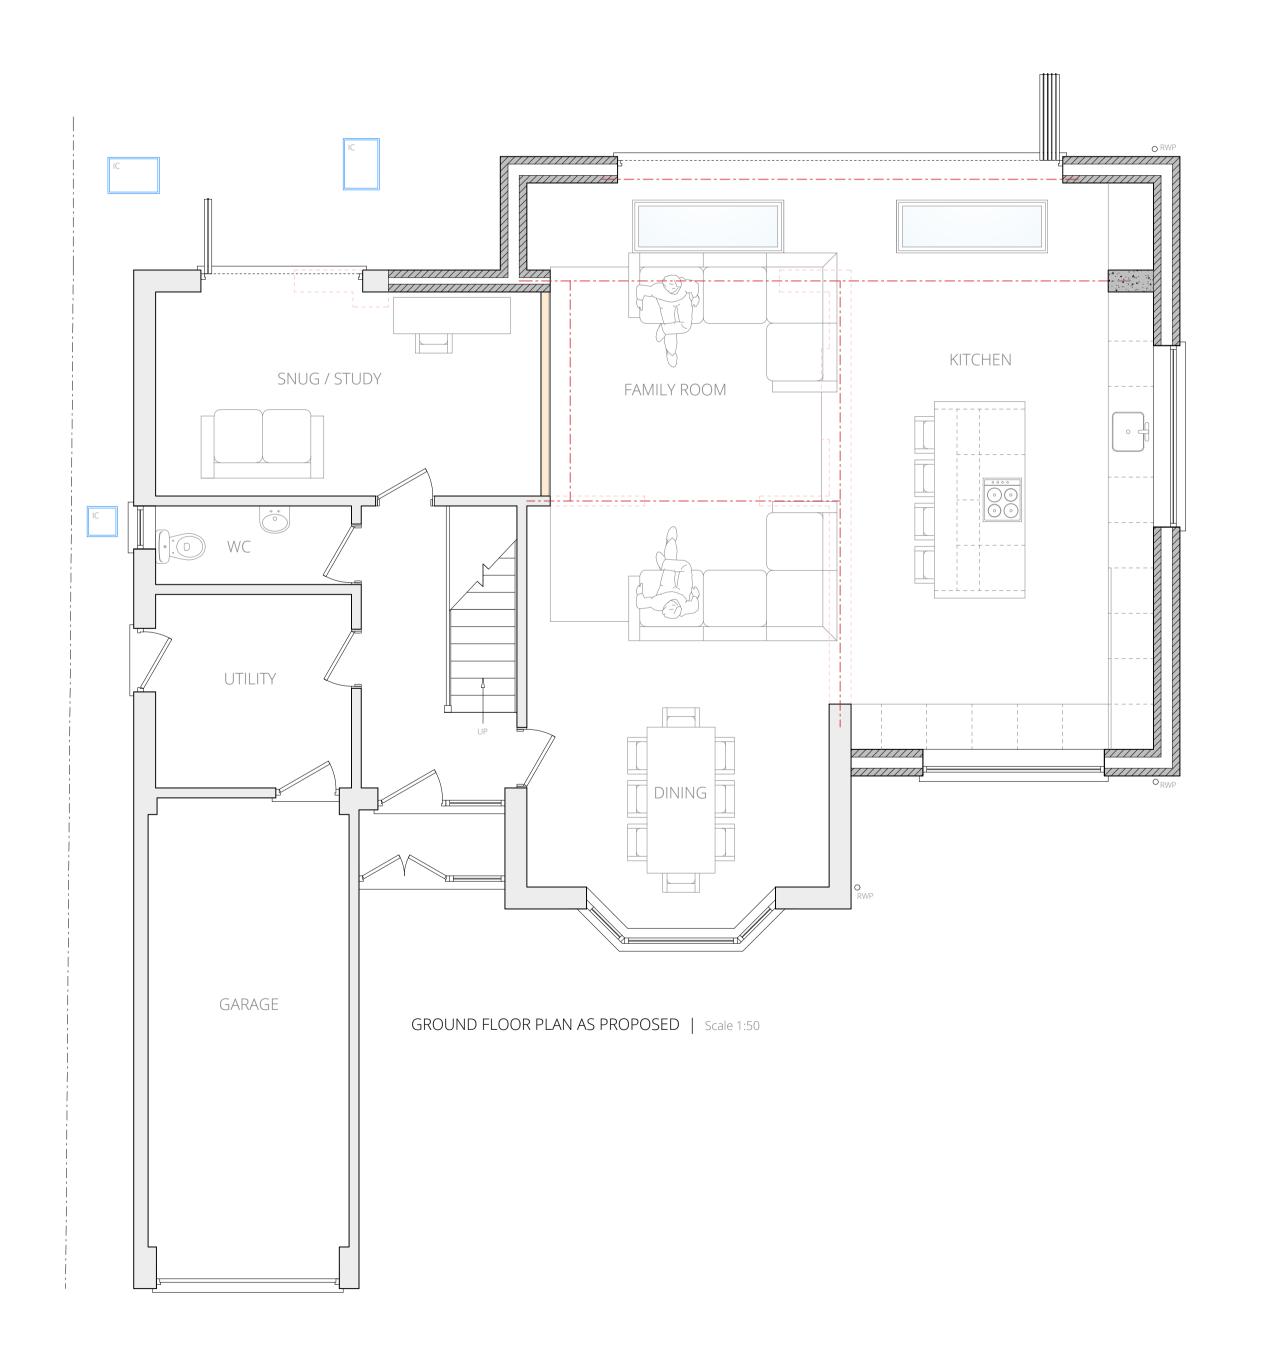

Proposed extension to be rendered and clad in composite cladding colour: Anthracite Grey or similar







SIDE ELEVATION AS PROPOSED | Scale 1:100

REAR ELEVATION AS PROPOSED | Scale 1:100

SIDE ELEVATION AS PROPOSED | Scale 1:100





FIRST FLOOR PLAN AS PROPOSED | Scale 1:50





Mr & Mrs Millership

Scales 1:50 & 1:100 on A1
Date October 2021

© This drawing and the design depicted in it are the copyright of the designer and may not be reproduced except by written permission.

Ordnance Survey © Crown Copyright 2021
All rights reserved. Licence number 100022432



01299 402020 07528 579724

www.engbuildingdesign.co.uk hello@engbuildingdesign.co.uk

21-4006/02