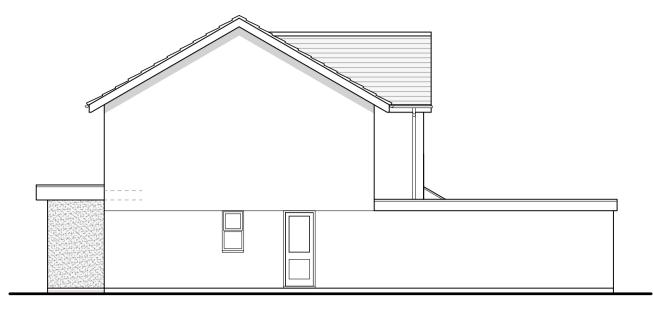

Proposed extension to be rendered and clad in composite cladding colour: Anthracite Grey or similar

SIDE ELEVATION AS PROPOSED | Scale 1:100

REAR ELEVATION AS PROPOSED | Scale 1:100

SIDE ELEVATION AS PROPOSED | Scale 1:100