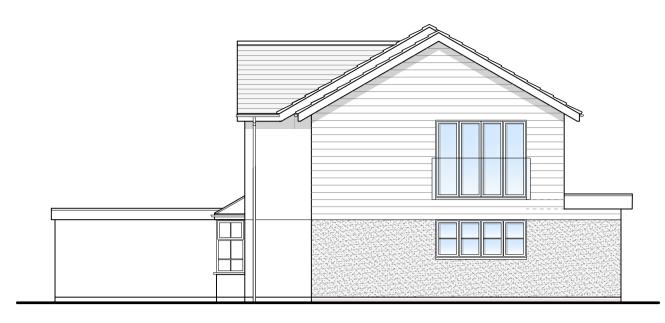

Proposed extension to be rendered and clad in composite cladding colour: Anthracite Grey or similar

SIDE ELEVATION AS PROPOSED | Scale 1:100

REAR ELEVATION AS PROPOSED | Scale 1:100

SIDE ELEVATION AS PROPOSED | Scale 1:100