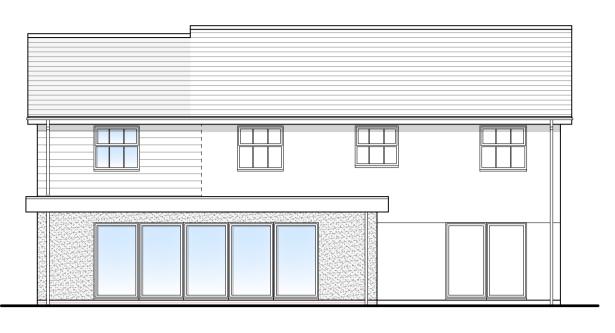

Proposed extension to be rendered and clad in composite cladding colour: Anthracite Grey or similar

SIDE ELEVATION AS PROPOSED | Scale 1:100

REAR ELEVATION AS PROPOSED | Scale 1:100

SIDE ELEVATION AS PROPOSED | Scale 1:100