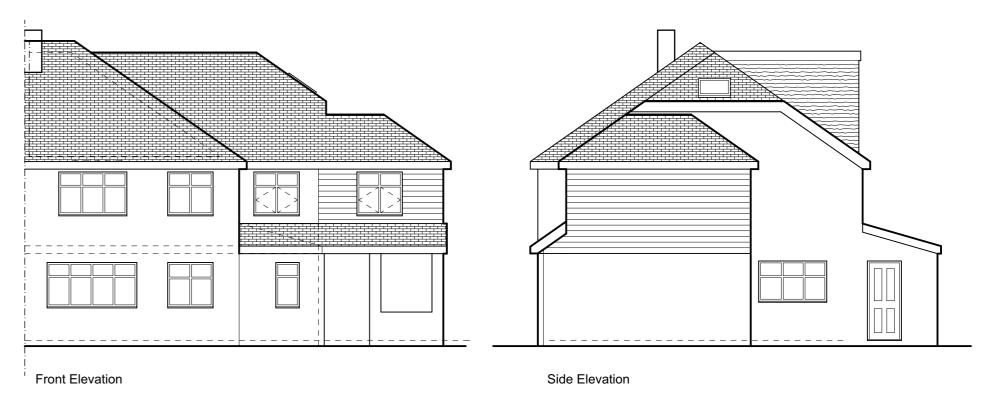

Ground Floor Plan

First Floor Plan

| painter architects limited  Address: 5 Bewdley Hill, Kidderminster, WORCS, DY11 6BS Tel: 07962 183315 Email: richard@painterarchitects.com Website: www.painterarchitects.com |                                                    |                             |                   |                    |
|-------------------------------------------------------------------------------------------------------------------------------------------------------------------------------|----------------------------------------------------|-----------------------------|-------------------|--------------------|
| Client: Mr & Mrs Howles, 17 Westhead Road North, Cookley, DY10 3TJ                                                                                                            |                                                    | Drawn by: RP Date: 01/02/24 | 1:100             | Drawing Number: 02 |
| Project:<br>First Floor Side<br>Extension                                                                                                                                     | Drawing Title: Floor Plans & Elevations - Proposed | Drawing Status: Planning    | Paper<br>Size: A3 | Revision:          |