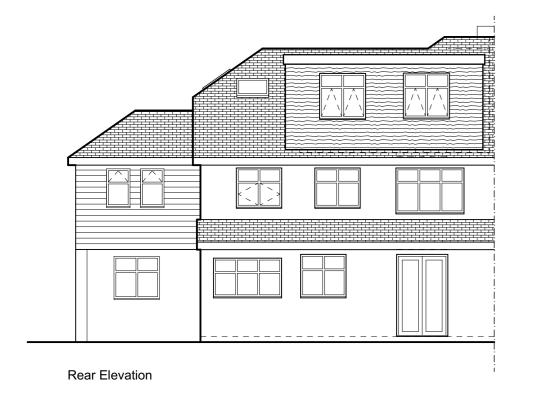

Ground Floor Plan

First Floor Plan

| painter architects limited  Address: 5 Bewdley Hill, Kidderminster, WORCS, DY11 6BS Tel: 07962 183315 Email: richard@painterarchitects.com Website: www.painterarchitects.com |                                                    |                             |                   |                    |
|-------------------------------------------------------------------------------------------------------------------------------------------------------------------------------|----------------------------------------------------|-----------------------------|-------------------|--------------------|
| Client: Mr & Mrs Howles, 17 Westhead Road North, Cookley, DY10 3TJ                                                                                                            |                                                    | Drawn by: RP Date: 01/02/24 | 1:100             | Drawing Number: 02 |
| Project:<br>First Floor Side<br>Extension                                                                                                                                     | Drawing Title: Floor Plans & Elevations - Proposed | Drawing Status: Planning    | Paper<br>Size: A3 | Revision:          |