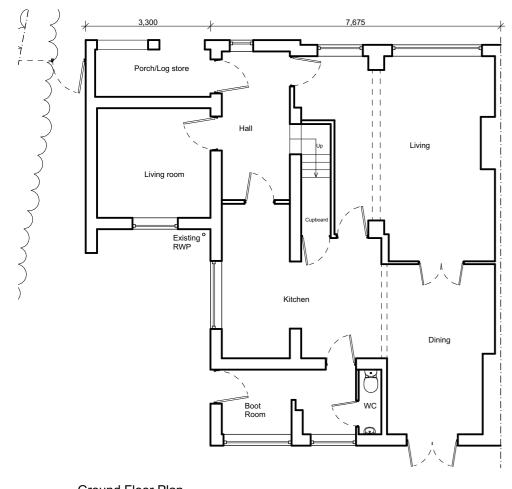

Ground Floor Plan

First Floor Plan

| painter architects limited  Address: 5 Bewdley Hill, Kidderminster, WORCS, DY11 6BS Tel: 07962 183315 Email: richard@painterarchitects.com Website: www.painterarchitects.com |                                                    |                             |                   |                    |
|-------------------------------------------------------------------------------------------------------------------------------------------------------------------------------|----------------------------------------------------|-----------------------------|-------------------|--------------------|
| Client: Mr & Mrs Howles, 17 Westhead Road North, Cookley, DY10 3TJ                                                                                                            |                                                    | Drawn by: RP Date: 01/02/24 | 1:100             | Drawing Number: 02 |
| Project:<br>First Floor Side<br>Extension                                                                                                                                     | Drawing Title: Floor Plans & Elevations - Proposed | Drawing Status: Planning    | Paper<br>Size: A3 | Revision:          |