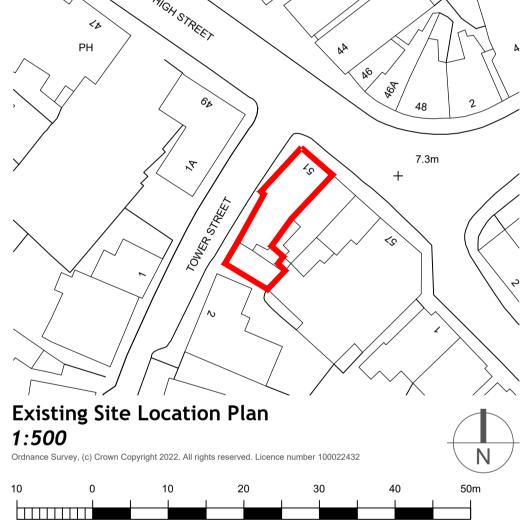

## ANDREW & ANDREW SOLICITORS - 51 Hight Street

PREVIOUSLY APPROVED

NOTES:

Dimensions to be checked on site before commencing work. Any discrepancies shall be reported to the architect immediately.

Do not scale from these drawings except for planning purposes.

1:500

| REV                                          | DATE       | AMENDMENT                                        |                                     |          | DRAWN   |  |
|----------------------------------------------|------------|--------------------------------------------------|-------------------------------------|----------|---------|--|
|                                              |            |                                                  |                                     |          |         |  |
|                                              |            |                                                  |                                     |          |         |  |
| h                                            |            | lyer Davies Architects Ltd<br>he Old Flour Mill, |                                     |          |         |  |
|                                              |            |                                                  | Emsworth, PO10 7BT<br>01243 370 715 |          |         |  |
| architects 01243 370 715                     |            |                                                  |                                     |          |         |  |
| www.hdarchitects.co.uk mail@hdarchite        |            |                                                  |                                     |          | s.co.uk |  |
|                                              |            |                                                  |                                     |          |         |  |
| PROJECT                                      |            |                                                  |                                     |          |         |  |
| Andrew & Andrew Solicitors<br>51 High Street |            |                                                  |                                     |          |         |  |
| Emswe                                        |            |                                                  |                                     |          |         |  |
| PREVIOUSLY APPROVED                          |            |                                                  |                                     |          |         |  |
|                                              |            |                                                  |                                     |          |         |  |
|                                              |            |                                                  |                                     |          |         |  |
| DRAWING<br>Plans                             |            |                                                  | SCALE<br>1:100 @A1                  |          |         |  |
| Elevations                                   |            |                                                  | 1:100 @A1                           |          |         |  |
| Site Plan                                    |            |                                                  |                                     | Vari     | es      |  |
|                                              |            |                                                  |                                     |          |         |  |
| DATE                                         | March      | 1 2023                                           | DR                                  | AWN      | тр      |  |
| DRAWING NUMBER                               |            |                                                  |                                     | REVISION |         |  |
| 22131                                        | 22131 - 02 |                                                  |                                     | *        |         |  |
|                                              |            |                                                  |                                     |          |         |  |