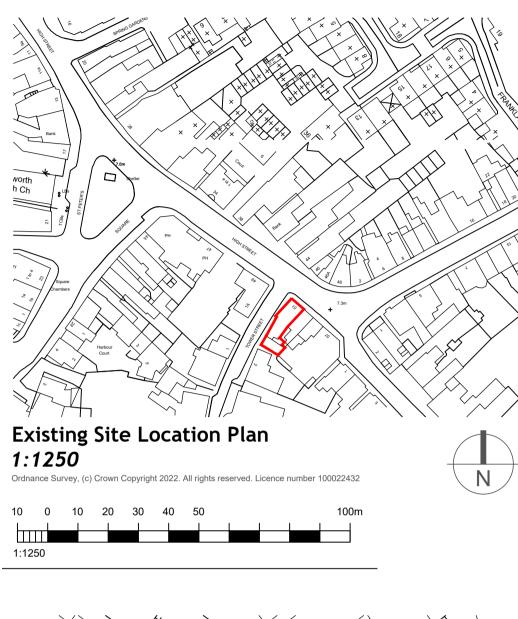

1:500

| REV                                          | DATE       | AMENDMENT                                        |                                     |          | DRAWN   |  |
|----------------------------------------------|------------|--------------------------------------------------|-------------------------------------|----------|---------|--|
|                                              |            |                                                  |                                     |          |         |  |
|                                              |            |                                                  |                                     |          |         |  |
| h                                            |            | lyer Davies Architects Ltd<br>he Old Flour Mill, |                                     |          |         |  |
|                                              |            |                                                  | Emsworth, PO10 7BT<br>01243 370 715 |          |         |  |
| architects 01243 370 715                     |            |                                                  |                                     |          |         |  |
| www.hdarchitects.co.uk mail@hdarchite        |            |                                                  |                                     |          | s.co.uk |  |
|                                              |            |                                                  |                                     |          |         |  |
| PROJECT                                      |            |                                                  |                                     |          |         |  |
| Andrew & Andrew Solicitors<br>51 High Street |            |                                                  |                                     |          |         |  |
| Emswe                                        |            |                                                  |                                     |          |         |  |
| PREVIOUSLY APPROVED                          |            |                                                  |                                     |          |         |  |
|                                              |            |                                                  |                                     |          |         |  |
|                                              |            |                                                  |                                     |          |         |  |
| DRAWING<br>Plans                             |            |                                                  | SCALE<br>1:100 @A1                  |          |         |  |
| Elevations                                   |            |                                                  | 1:100 @A1                           |          |         |  |
| Site Plan                                    |            |                                                  |                                     | Vari     | es      |  |
|                                              |            |                                                  |                                     |          |         |  |
| DATE                                         | March      | 1 2023                                           | DR                                  | AWN      | тр      |  |
| DRAWING NUMBER                               |            |                                                  |                                     | REVISION |         |  |
| 22131                                        | 22131 - 02 |                                                  |                                     | *        |         |  |
|                                              |            |                                                  |                                     |          |         |  |