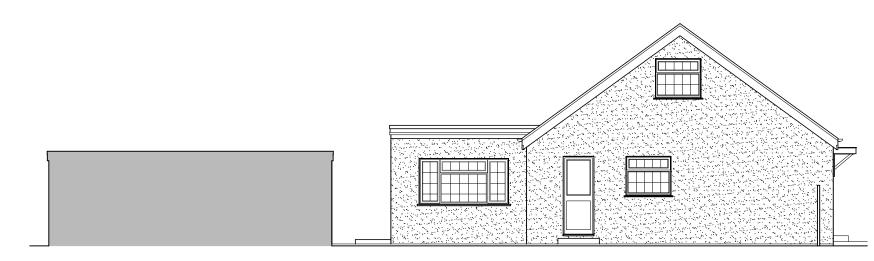

North (front) elevation

East (side) elevation

South (rear) elevation

West (side) elevation

Existing elevations scale 1:100

| MR & MRS DIMENT                               |           | Title EXISTING ELEVATIONS |                     |          |
|-----------------------------------------------|-----------|---------------------------|---------------------|----------|
| Project PROPOSED EXTENSIONS AT                | Date      | Drawn<br>JB               | Scale<br>1:100 @ A3 | Checked  |
| 622 SOUTHLEIGH ROAD,<br>EMSWORTH,<br>PO10 7TA | Job Numbe |                           | Drawing Number      | Revision |