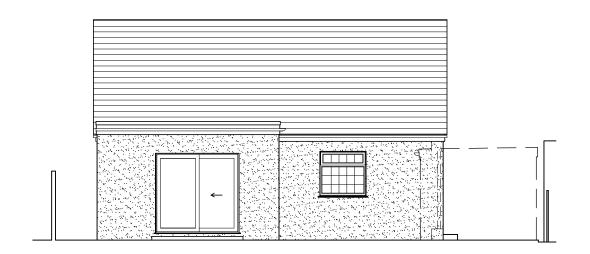

North (front) elevation

East (side) elevation

South (rear) elevation

West (side) elevation

Existing elevations scale 1:100

| MR & MRS DIMENT                               |           | Title EXISTING ELEVATIONS |                     |          |
|-----------------------------------------------|-----------|---------------------------|---------------------|----------|
| Project PROPOSED EXTENSIONS AT                | Date      | Drawn<br>JB               | Scale<br>1:100 @ A3 | Checked  |
| 622 SOUTHLEIGH ROAD,<br>EMSWORTH,<br>PO10 7TA | Job Numbe |                           | Drawing Number      | Revision |