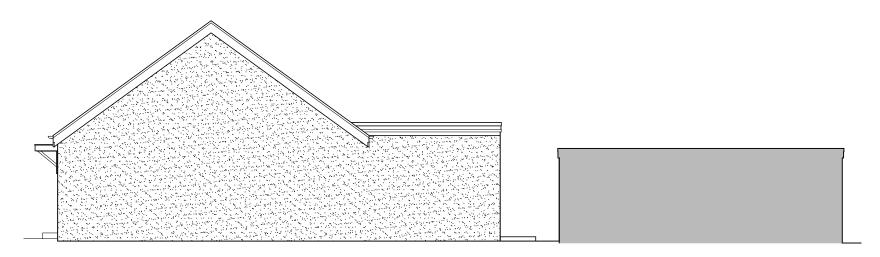

North (front) elevation

East (side) elevation

South (rear) elevation

West (side) elevation

Existing elevations scale 1:100

| MR & MRS DIMENT                               |           | Title EXISTING ELEVATIONS |                     |          |
|-----------------------------------------------|-----------|---------------------------|---------------------|----------|
| Project PROPOSED EXTENSIONS AT                | Date      | Drawn<br>JB               | Scale<br>1:100 @ A3 | Checked  |
| 622 SOUTHLEIGH ROAD,<br>EMSWORTH,<br>PO10 7TA | Job Numbe |                           | Drawing Number      | Revision |