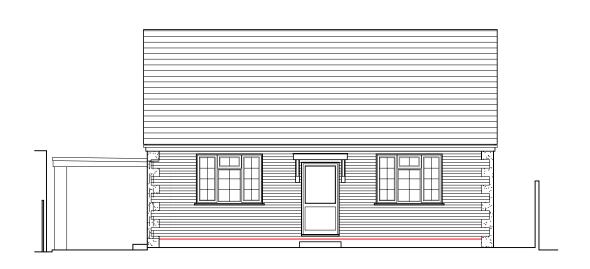

North (front) elevation

East (side) elevation

South (rear) elevation

West (side) elevation

Existing elevations scale 1:100

| MR & MRS DIMENT                               |           | Title EXISTING ELEVATIONS |                     |          |
|-----------------------------------------------|-----------|---------------------------|---------------------|----------|
| Project PROPOSED EXTENSIONS AT                | Date      | Drawn<br>JB               | Scale<br>1:100 @ A3 | Checked  |
| 622 SOUTHLEIGH ROAD,<br>EMSWORTH,<br>PO10 7TA | Job Numbe |                           | Drawing Number      | Revision |