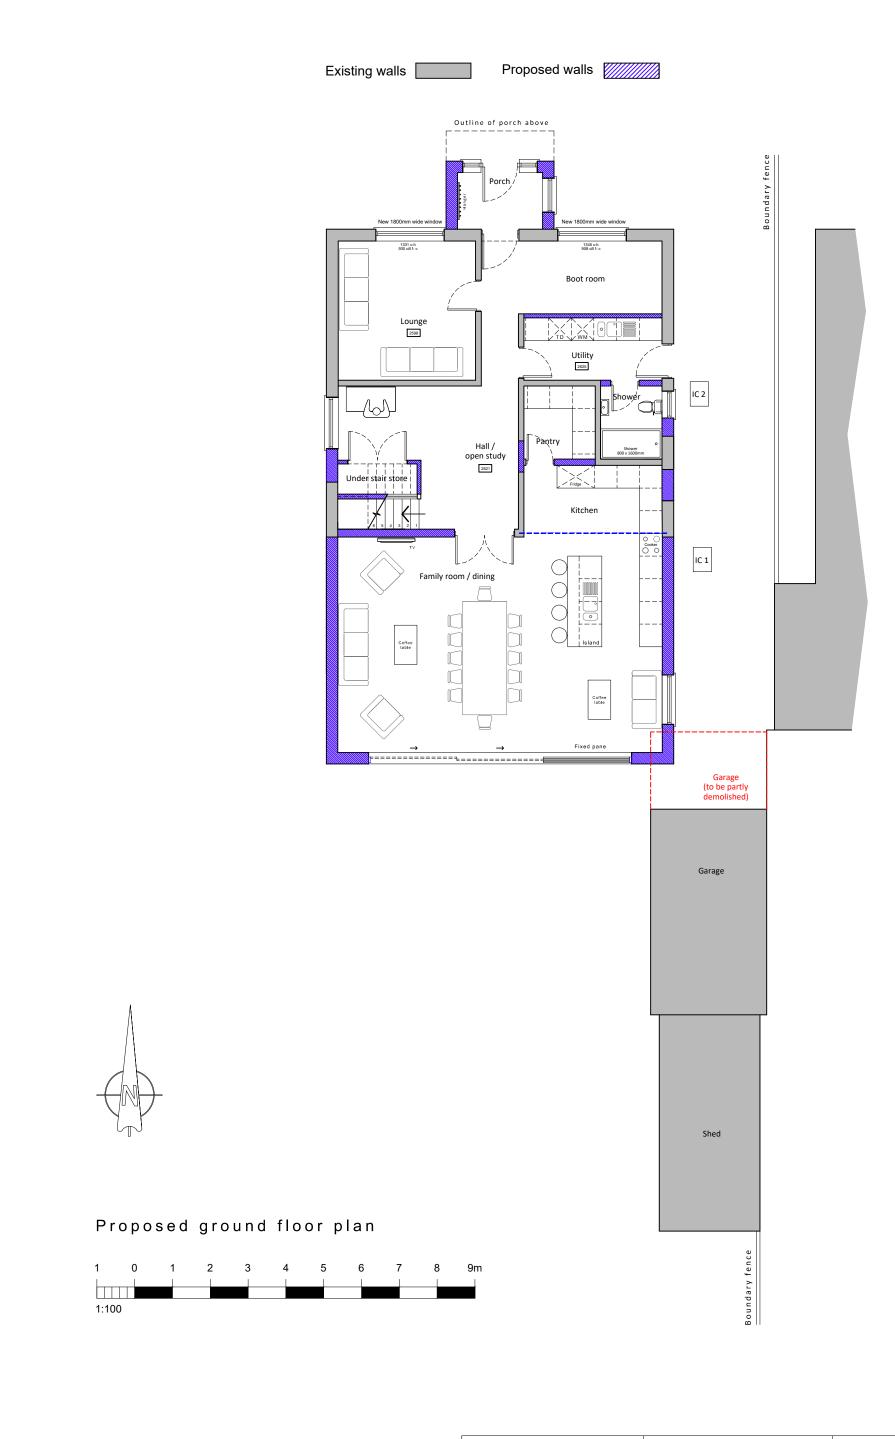

| For<br>MR & MRS DIMENT | Title PROPOSED GROUND FLOOR PLAN |       |                | Office Tel:<br>01243 933732 |                                   |
|------------------------|----------------------------------|-------|----------------|-----------------------------|-----------------------------------|
| Project                |                                  |       |                |                             | Email:                            |
| PROPOSED EXTENSIONS AT | Date                             | Drawn | Scale          | Checked                     | admin@jb-architecturedesign       |
| 622 SOUTHLEIGH ROAD,   | JAN 2024                         | JB    | 1:100 @ A3     | -                           | Web: www.jb-architecturedesign.co |
| EMSWORTH,              | Job Number                       |       | Drawing Number | Revision                    | www.jb-architecturedesign.co      |
| PO10 7TA               | PL.768.24                        |       | -04            | R                           |                                   |