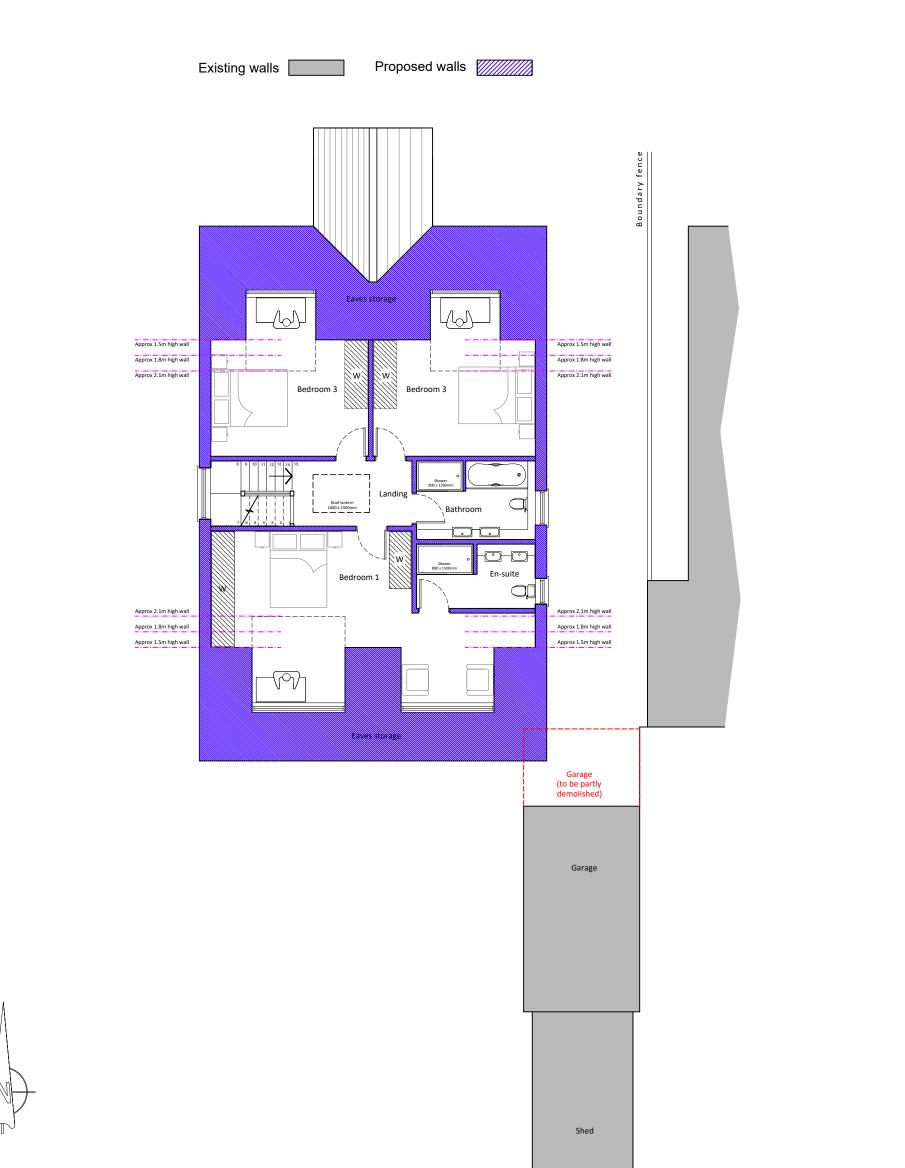

|  |  | Boundary fence |  |
|--|--|----------------|--|

| For<br>MR & MRS DIMENT                                    | Title<br>PROPOSED FIRST FLOOR PLAN |                           |           | N        | Office Tel:<br>01243 933732               |
|-----------------------------------------------------------|------------------------------------|---------------------------|-----------|----------|-------------------------------------------|
| Project<br>PROPOSED EXTENSIONS AT<br>622 SOUTHLEIGH ROAD, | Date D<br>JAN 2024 JI              | Drawn Scale<br>IB 1:100 @ | ⊋ A3      | Checked  | Email:<br>admin@jb-architecturedesign.com |
| EMSWORTH,<br>PO10 7TA                                     | Job Number<br>PL.768.24            | Drawin<br>-05             | ng Number | Revision | www.jb-architecturedesign.com             |