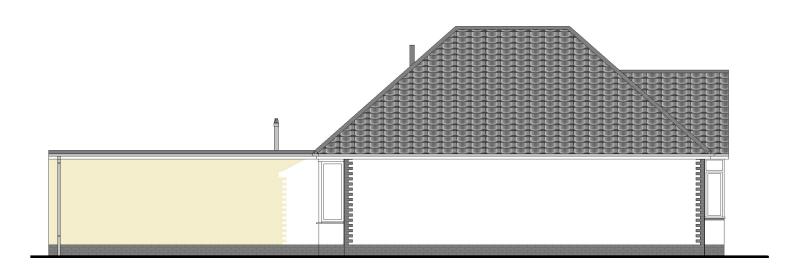

Side Elevation 1:100 (view from 3 Gover Road)

Rear Elevation 1:100

Side Elevation 1:100 (view from 7 Gover Road)

|        | CLILINI                                                                      |             |
|--------|------------------------------------------------------------------------------|-------------|
|        | Mr Hamish Singh  SITE ADDRESS  5 Gover Road, Southampton, SO16 9BS           |             |
|        |                                                                              |             |
|        |                                                                              |             |
|        |                                                                              |             |
|        |                                                                              |             |
|        |                                                                              |             |
|        | JOB TITLE                                                                    |             |
|        | Erection of a single storey rear extension (Max Dept m, Max Height 3 m, Eave |             |
|        | Height 2.85 m                                                                | )           |
|        | DRAWING TITLE                                                                |             |
|        | Existing Elevations                                                          |             |
|        |                                                                              |             |
|        | SCALE                                                                        | PAPER SIZE  |
|        | 1:100                                                                        | А3          |
|        | DATE                                                                         | DRAWING No. |
|        | 29/01/2024                                                                   | 5GR/24/0    |
|        | REVISION                                                                     |             |
|        | 1                                                                            | 4           |
|        |                                                                              |             |
|        | REVISION NOTES                                                               |             |
|        |                                                                              |             |
|        |                                                                              |             |
|        |                                                                              |             |
|        |                                                                              |             |
|        |                                                                              |             |
|        |                                                                              |             |
|        |                                                                              |             |
|        |                                                                              |             |
|        |                                                                              |             |
|        |                                                                              |             |
|        |                                                                              |             |
|        |                                                                              |             |
|        |                                                                              |             |
|        |                                                                              |             |
|        |                                                                              |             |
|        |                                                                              |             |
|        |                                                                              |             |
|        |                                                                              |             |
|        |                                                                              |             |
| 8 9 10 |                                                                              |             |
|        |                                                                              |             |
|        |                                                                              |             |
|        |                                                                              |             |

REVISION

A

REVISION NOTES

Side Elevation 1:100 (view from 3 Gover Road)

Rear Elevation 1:100

Side Elevation 1:100 (view from 7 Gover Road)

CLIENT Mr Hamish Singh SITE ADDRESS 5 Gover Road, Southampton, SO16 9BS JOB TITLE Erection of a single storey rear extension (Max Depth 6 m, Max Height 3 m, Eaves Height 2.85 m) DRAWING TITLE Proposed Elevations PAPER SIZE 1:100 DRAWING No. 29/01/2024 | 5GR/24/004 REVISION NOTES