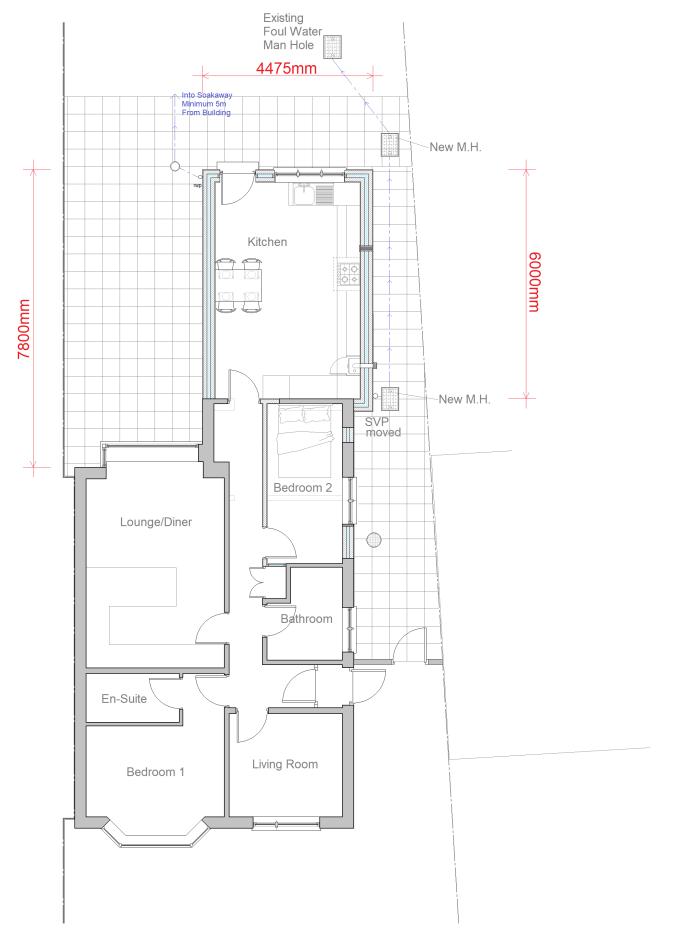

0 1 2 3 4 5 6 7 8 9 10 Scale Bar 1:100 @ A3

Ground Floor Plan 1:100 @ A3

Roof Plan 1:100 @ A3

NORTH

CLIEN

Mr Hamish Singh

SITE ADDRESS

5 Gover Road, Southampton, SO16 9BS

JOB TITLE

Erection of a single storey rear extension (Max Depth 6 m, Max Height 3 m, Eaves Height 2.85 m)

DRAWING TITLE

Existing Plans

1:100 PAPER SIZE
A3

DRAWING No.

DATE

29/01/2024 | 5GR/24/001