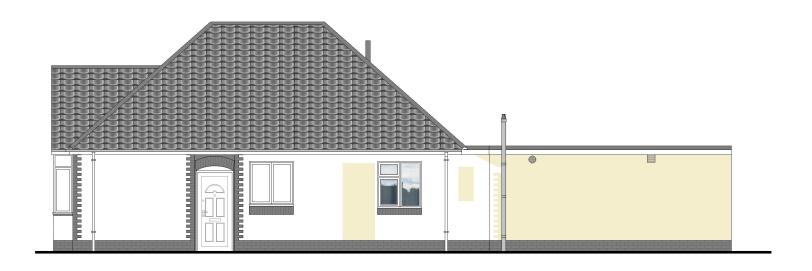

REVISION

A

REVISION NOTES

Side Elevation 1:100 (view from 3 Gover Road)

Rear Elevation 1:100

Side Elevation 1:100 (view from 7 Gover Road)

CLIENT Mr Hamish Singh SITE ADDRESS 5 Gover Road, Southampton, SO16 9BS JOB TITLE Erection of a single storey rear extension (Max Depth 6 m, Max Height 3 m, Eaves Height 2.85 m) DRAWING TITLE Proposed Elevations PAPER SIZE 1:100 DRAWING No. 29/01/2024 | 5GR/24/004 REVISION NOTES