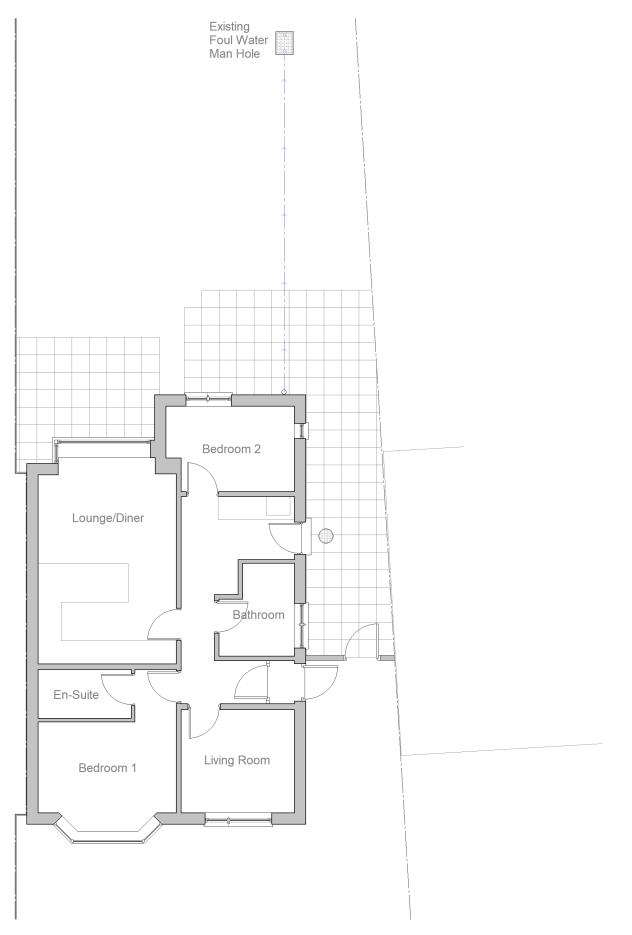

0 1 2 3 4 5 6 7 8 9 10 Scale Bar 1:100 @ A3

Ground Floor Plan 1:100 @ A3

Roof Plan 1:100 @ A3

NORTH

CLIEN

Mr Hamish Singh

SITE ADDRESS

5 Gover Road, Southampton, SO16 9BS

JOB TITLE

Erection of a single storey rear extension (Max Depth 6 m, Max Height 3 m, Eaves Height 2.85 m)

DRAWING TITLE

Existing Plans

1:100 PAPER SIZE
A3

DRAWING No.

DATE

29/01/2024 | 5GR/24/001

Ground Floor Plan 1:100 @ A3

Roof Plan 1:100 @ A3

NORTH

CLIENT

Mr Hamish Singh

SITE ADDRESS

5 Gover Road, Southampton, SO16 9BS

JOB TITLE

Erection of a single storey rear extension (Max Depth 6 m, Max Height 3 m, Eaves Height 2.85 m)

DRAWING TITLE

**Existing Plans** 

1:100 PAPER SIZE

A3

TE (DRAWING No.

DATE

29/01/2024 | 5GR/23/001