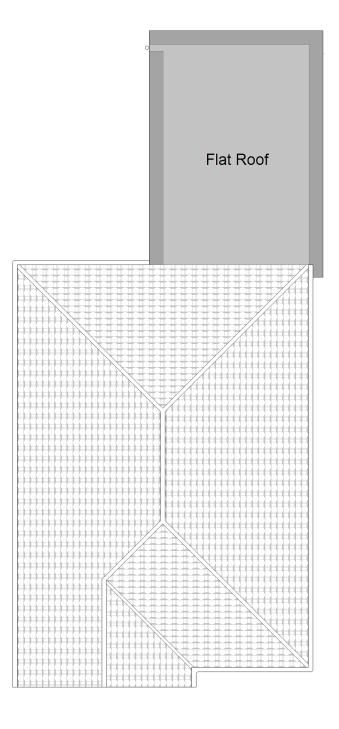

0 1 2 3 4 5 6 7 8 9 10 Scale Bar 1:100 @ A3

Ground Floor Plan 1:100 @ A3

Roof Plan 1:100 @ A3

NORTH

CLIEN

Mr Hamish Singh

SITE ADDRESS

5 Gover Road, Southampton, SO16 9BS

JOB TITLE

Erection of a single storey rear extension (Max Depth 6 m, Max Height 3 m, Eaves Height 2.85 m)

DRAWING TITLE

Existing Plans

1:100 PAPER SIZE
A3

DRAWING No.

DATE

29/01/2024 | 5GR/24/001

Ground Floor Plan 1:100 @ A3

Roof Plan 1:100 @ A3

NORTH

CLIENT

Mr Hamish Singh

SITE ADDRESS

5 Gover Road, Southampton, SO16 9BS

JOB TITLE

Erection of a single storey rear extension (Max Depth 6 m, Max Height 3 m, Eaves Height 2.85 m)

DRAWING TITLE

**Existing Plans** 

1:100 PAPER SIZE

A3

TE (DRAWING No.

DATE

29/01/2024 | 5GR/23/001