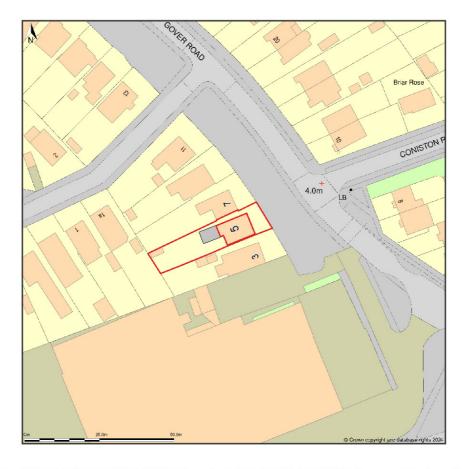

## 5, Gover Road, Southampton, City Of Southampton, SO16 9BS

Location Plan shows area bounded by: 437123.25, 113780.35 437264.67, 113921.77 (at a scale of 1:1250), OSGridRef: SU37191385. The representation of a road, track or path is no evidence of a right of way. The representation of features as lines is no evidence of a property boundary.

Produced on 31st Jan 2024 from the Ordnance Survey National Geographic Database and incorporating surveyed revision available at this date. Reproduction in whole or part is prohibited without the prior permission of Ordnance Survey. © Crown copyright 2024. Supplied by www.buyaplan.co.uk a licensed Ordnance Survey partner (100053143). Unique plan reference: #00875596-80A1C5.

Ordnance Survey and the OS Symbol are registered trademarks of Ordnance Survey, the national mapping agency of Great Britain. Buy A Plan® logo, pdf design and the www.buyaplan.co.uk website are Copyright © Passinc Ltd 2024.