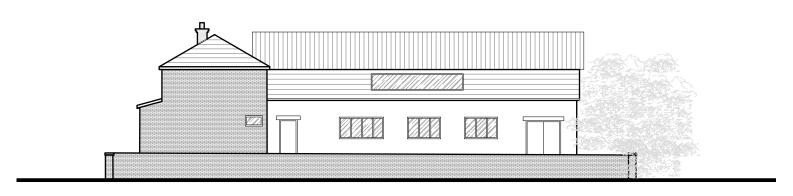

O Front (East) Elevation Scale 1:200

Side(North) Elevation
Scale 1:200

Rear (West) Elevation
Scale 1:200

Side (South) Elevation
Scale 1:200

Revisions:

Drawn

Mountbatten House 1 Grosvenor Square Southampton Hampshire, SO15 2JU Tel:023 8022 2292

Project Title:

3-7 Macnaghten Rd
Southampton
SO18 1GL

Drawing Title: Existing Elevations

Client J Clarke & Sons Ltd

Dwg No: 200 Scale 1:200 @ A3

All dimensions are in millimeters and are to be checked on site. Contact Primmer Olds BAS with any queries and to report any discrepancies.