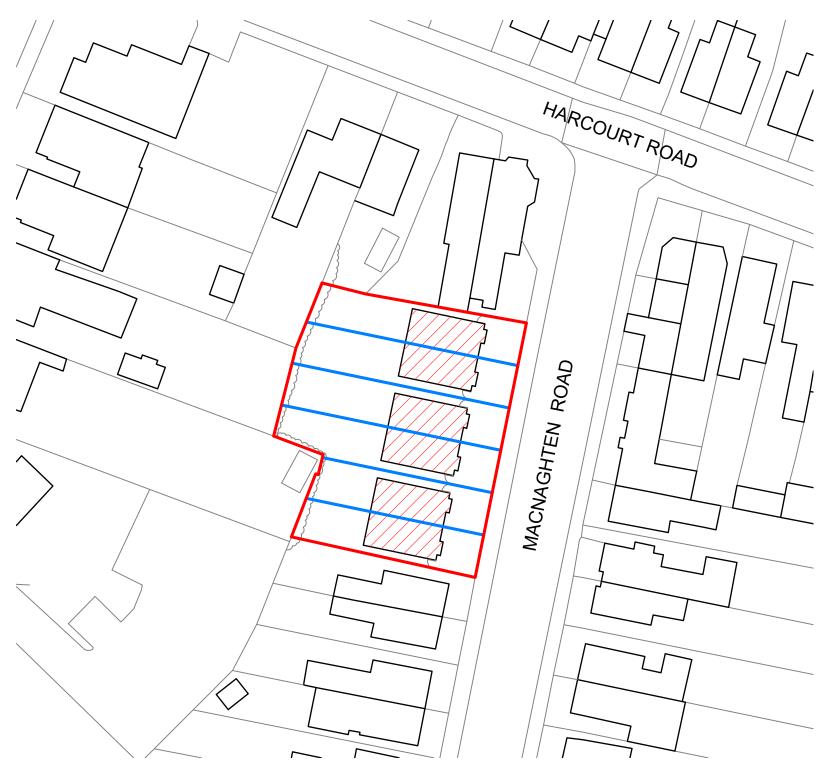

Block Plan
Scale 1:500

Revisions:

Mountbatten House 1 Grosvenor Square Southampton Hampshire,SO15 2JU Tel:023 8022 2292

| Project Titl | e: 3-7 Macnaghten Rd<br>Southampton<br>SO18 1GL |
|--------------|-------------------------------------------------|
| Drawing Ti   | tle: Block & Site Location Plan                 |
| Client       | J Clarke & Sons Ltd                             |

| Client  | J Clarke & Sor | is lta |                           |
|---------|----------------|--------|---------------------------|
| Dwg No: | 001            | Scale  | 1:500 @ A3<br>1:1250 @ A3 |
| Drawn   | AW             | Date   | Jan 2024                  |