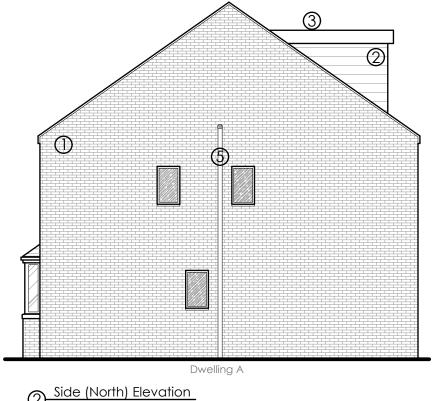

Date

Jan 2024

ΑW

Side (North) Elevation
Scale 1:100

Side (South) Elevation
Scale 1:100

(1) Facing Brick (matching neighbours)

(5) Obscured glazing window

2 Tiled roof & dormer cheek