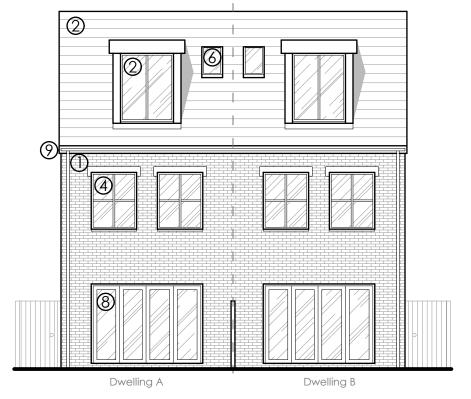

Date

Jan 2024

ΑW

Side (North) Elevation
Scale 1:100

Side (South) Elevation
Scale 1:100

(1) Facing Brick (matching neighbours)

(5) Obscured glazing window

2 Tiled roof & dormer cheek

6 Roof light

7 Composite door

8 Bi-folding glazed door

9 uPVC rainwater goods

| Project Title                      | e: 3-7 Mac<br>Southar<br>SO18 10 |                     | d          |
|------------------------------------|----------------------------------|---------------------|------------|
| Drawing Title: Proposed Elevations |                                  |                     |            |
| Client                             | J Clarke & S                     | J Clarke & Sons Ltd |            |
| Dwg No:                            | 210                              | Scale               | 1:100 @ A3 |
| Drawn                              | AW                               | Date                | Jan 2024   |