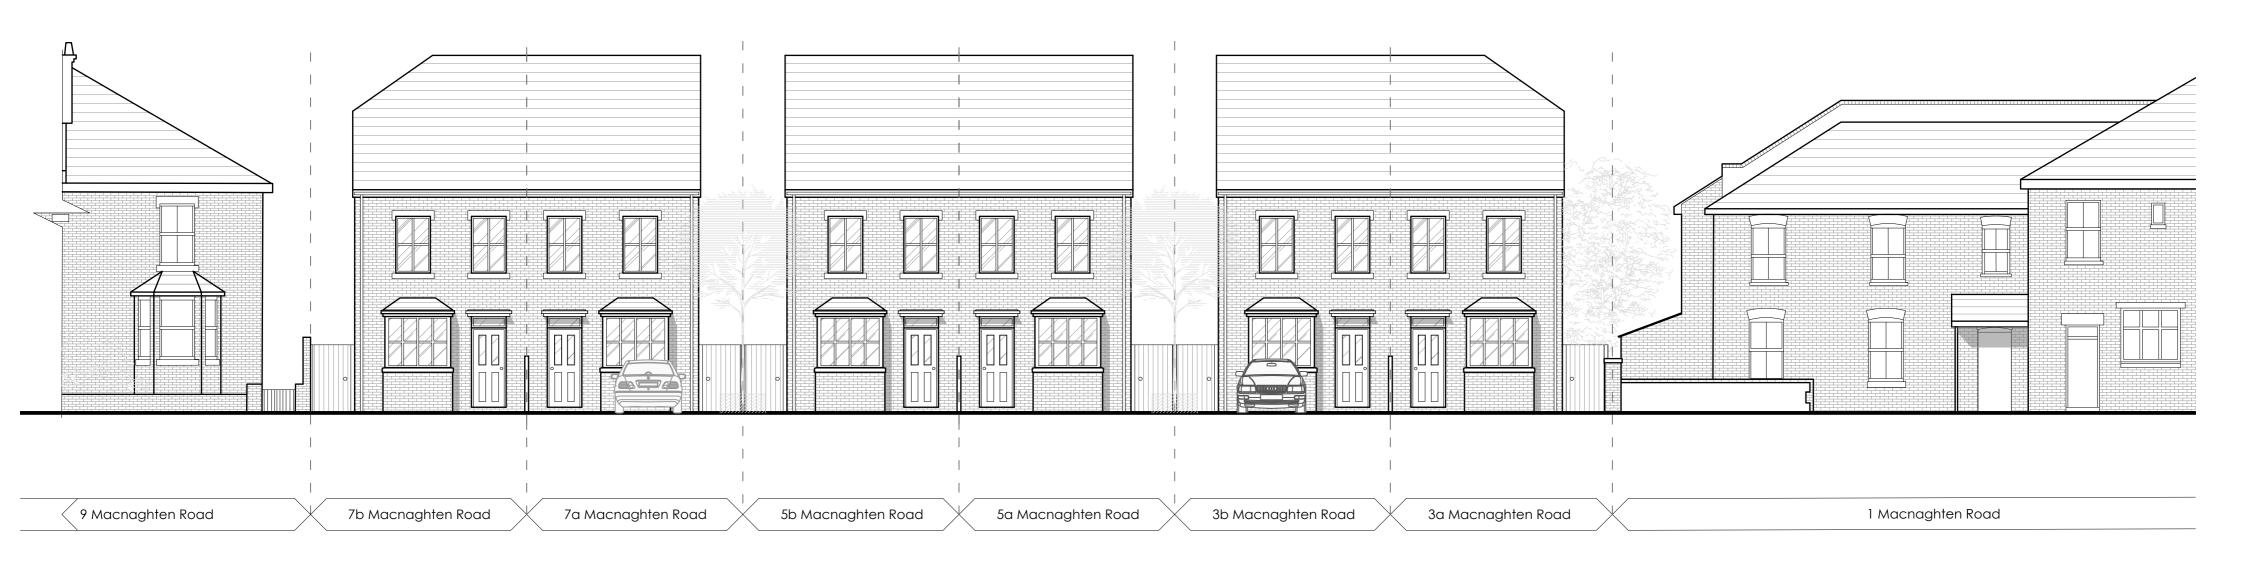

O Front (East) Elevation Scale 1:200

Side(North) Elevation
Scale 1:200

Rear (West) Elevation
Scale 1:200

Side (South) Elevation
Scale 1:200

Revisions:

Drawn

Mountbatten House 1 Grosvenor Square Southampton Hampshire, SO15 2JU Tel:023 8022 2292

Project Title:

3-7 Macnaghten Rd
Southampton
SO18 1GL

Drawing Title: Existing Elevations

Client J Clarke & Sons Ltd

Dwg No: 200 Scale 1:200 @ A3

All dimensions are in millimeters and are to be checked on site. Contact Primmer Olds BAS with any queries and to report any discrepancies.

Date

Jan 2024

ΑW

Side (North) Elevation
Scale 1:100

Side (South) Elevation
Scale 1:100

(1) Facing Brick (matching neighbours)

(5) Obscured glazing window

2 Tiled roof & dormer cheek

6 Roof light

7 Composite door

8 Bi-folding glazed door

9 uPVC rainwater goods

| Project Title                      | e: 3-7 Mac<br>Southar<br>SO18 10 |                     | d          |
|------------------------------------|----------------------------------|---------------------|------------|
| Drawing Title: Proposed Elevations |                                  |                     |            |
| Client                             | J Clarke & S                     | J Clarke & Sons Ltd |            |
| Dwg No:                            | 210                              | Scale               | 1:100 @ A3 |
| Drawn                              | AW                               | Date                | Jan 2024   |