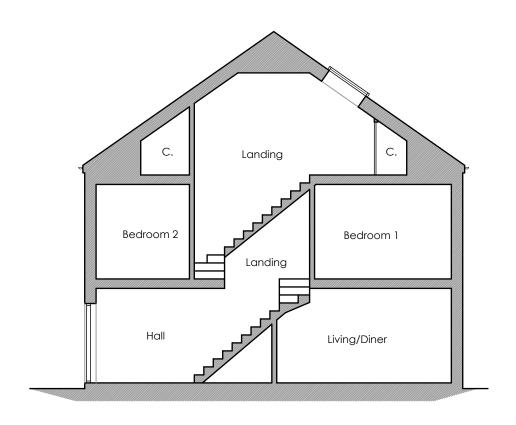

All dimensions are in millimeters and are to be checked on site.
Contact Primmer Olds BAS with any queries and to report any discrepancies.

Bedroom 3

© First Floor Plan Scale 1:100 Second Floor Plan
Scale 1:100

## Revisions:

Mountbatten House 1 Grosvenor Square Southampton Hampshire, SO15 2JU Tel:023 8022 2292

Project Title:

3-7 Macnaghten Rd
Southampton
SO18 1GL

Drawing Title: Proposed Floor Plans

ΑW

Client J Clarke & Sons Ltd

Dwg No: 110 Scale 1:100 @ A3

All dimensions are in millimeters and are to be checked on site.

Contact Primmer Olds BAS with any queries and to report any discrepancies.

Date

Jan 2024

GIA of each unit over 3 floors: 107.5m<sup>2</sup> [5.8m<sup>2</sup> of which is between 0.9m & 1.5m and therefore is counted at 50% for Nation Space Standards reducing the GIA by 2.9m<sup>2</sup> to 104.6m<sup>2</sup> in this regard]