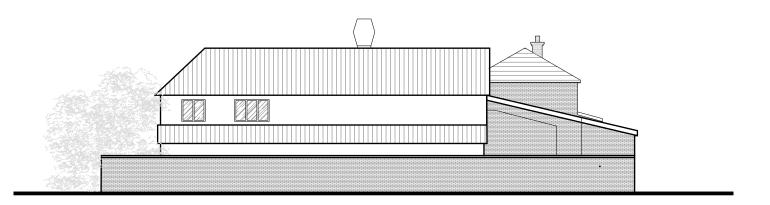

O Front (East) Elevation Scale 1:200

Side(North) Elevation
Scale 1:200

Rear (West) Elevation
Scale 1:200

Side (South) Elevation
Scale 1:200

Revisions:

Drawn

Mountbatten House 1 Grosvenor Square Southampton Hampshire, SO15 2JU Tel:023 8022 2292

Project Title:

3-7 Macnaghten Rd
Southampton
SO18 1GL

Drawing Title: Existing Elevations

Client J Clarke & Sons Ltd

Dwg No: 200 Scale 1:200 @ A3

All dimensions are in millimeters and are to be checked on site. Contact Primmer Olds BAS with any queries and to report any discrepancies.