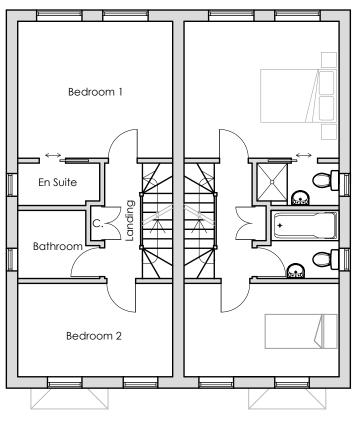

O Front (East) Elevation Scale 1:200

Side(North) Elevation
Scale 1:200

Rear (West) Elevation
Scale 1:200

Side (South) Elevation
Scale 1:200

Revisions:

Drawn

Mountbatten House 1 Grosvenor Square Southampton Hampshire, SO15 2JU Tel:023 8022 2292

Project Title:

3-7 Macnaghten Rd
Southampton
SO18 1GL

Drawing Title: Existing Elevations

Client J Clarke & Sons Ltd

Dwg No: 200 Scale 1:200 @ A3

All dimensions are in millimeters and are to be checked on site. Contact Primmer Olds BAS with any queries and to report any discrepancies.