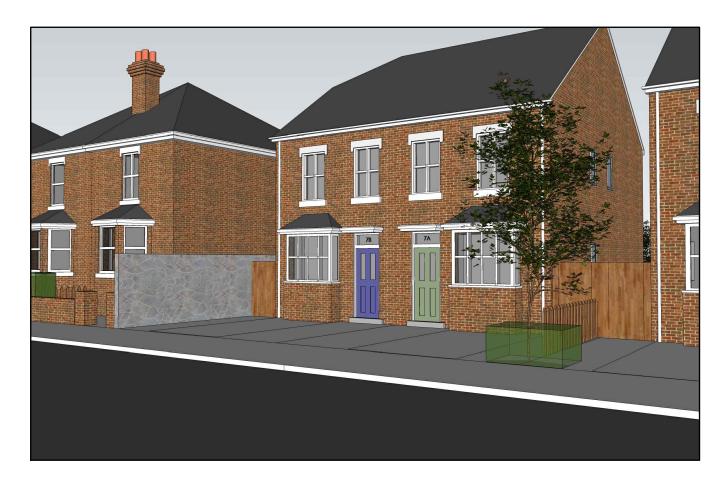

0 1 2 3 metres

O Visualisation 1 Image of all 6 dwellings from the south outside 13 Macnaghten Rd

Visualisation 3
Image of a pair of the proposed semi-detached dwellings adjacent to existing pair of semi-detached dwellings of 9 & 11 Macnaghten Rd; from the centre of the road

## Revision:

Mountbatten House 1 Grosvenor Square Southampton Hampshire, SO15 2JU Tel:023 8022 2292

| Project Title                          | e: 3-7 Mac<br>Southan<br>SO18 1G |                     | d        |
|----------------------------------------|----------------------------------|---------------------|----------|
| Drawing Title: Proposed Visualisations |                                  |                     |          |
| Client                                 | J Clarke & S                     | J Clarke & Sons Ltd |          |
| Dwg No:                                | 600                              | Scale               | NTS      |
| Drawn                                  | AW                               | Date                | Jan 2024 |