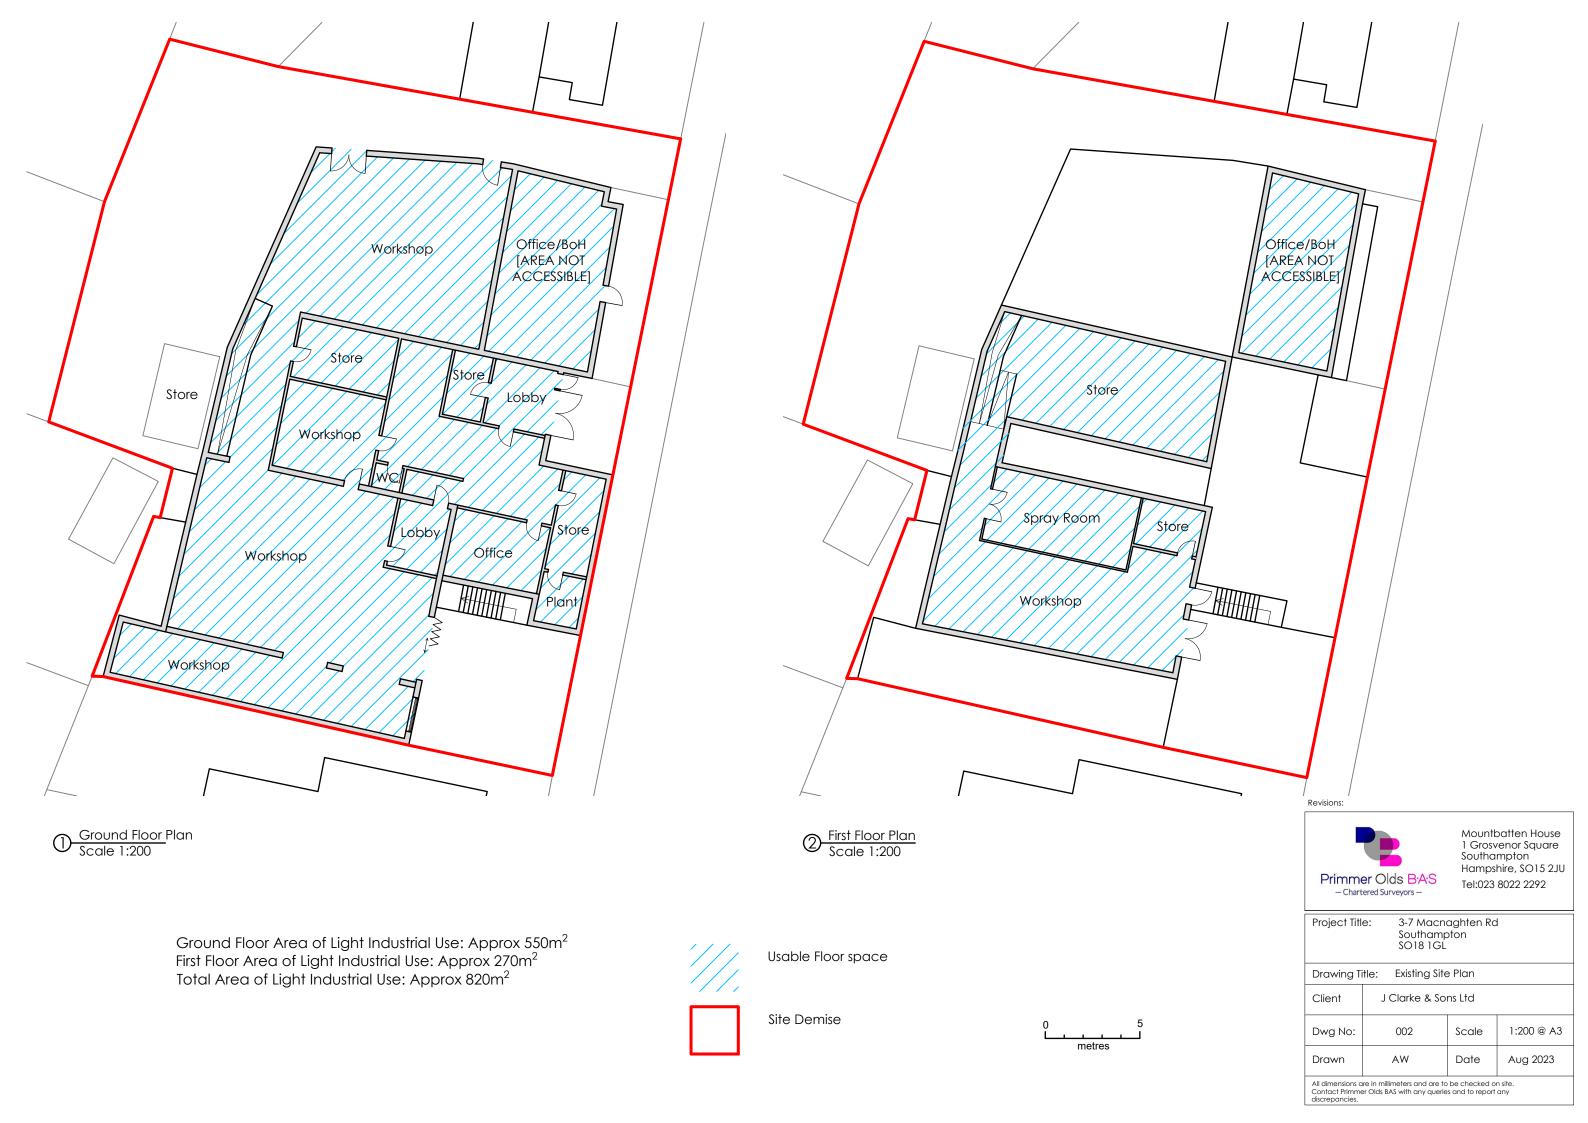

All dimensions are in millimeters and are to be checked on site. Contact Primmer Olds BAS with any queries and to report any discrepancies.

**≪** 3a √3b √ 5a MACNAGHTEN ROAD 5b √ 7a √ 7b

GIA of each unit over 3 floors: 107.5m<sup>2</sup>
Each unit is suitable as a 3 bedroom 5 person dwelling
Total GIA of Residential Use over development: 645.0m<sup>2</sup>