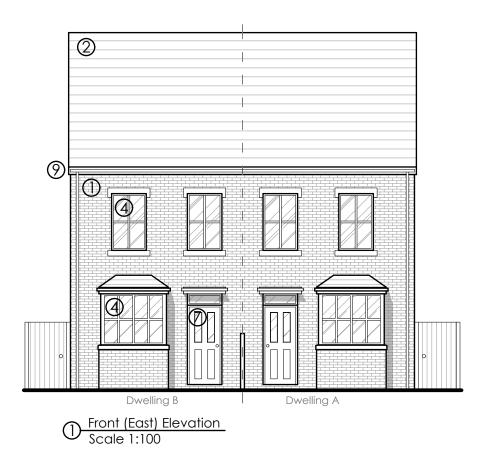

Date

Jan 2024

ΑW

Side (North) Elevation
Scale 1:100

Side (South) Elevation
Scale 1:100

(1) Facing Brick (matching neighbours)

(5) Obscured glazing window

2 Tiled roof & dormer cheek

6 Roof light

7 Composite door

8 Bi-folding glazed door

9 uPVC rainwater goods

| Project Title                      | e: 3-7 Mac<br>Southar<br>SO18 10 |                     | d          |
|------------------------------------|----------------------------------|---------------------|------------|
| Drawing Title: Proposed Elevations |                                  |                     |            |
| Client                             | J Clarke & S                     | J Clarke & Sons Ltd |            |
| Dwg No:                            | 210                              | Scale               | 1:100 @ A3 |
| Drawn                              | AW                               | Date                | Jan 2024   |