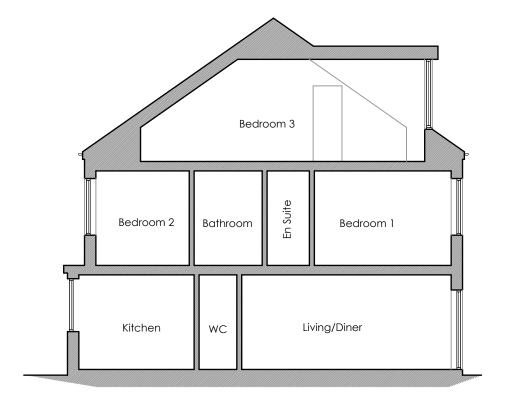

All dimensions are in millimeters and are to be checked on site.
Contact Primmer Olds BAS with any queries and to report any discrepancies.

Bedroom 3

© First Floor Plan Scale 1:100 Second Floor Plan
Scale 1:100

## Revisions:

Mountbatten House 1 Grosvenor Square Southampton Hampshire, SO15 2JU Tel:023 8022 2292

Project Title:

3-7 Macnaghten Rd
Southampton
SO18 1GL

Drawing Title: Proposed Floor Plans

ΑW

Client J Clarke & Sons Ltd

Dwg No: 110 Scale 1:100 @ A3

All dimensions are in millimeters and are to be checked on site.

Contact Primmer Olds BAS with any queries and to report any discrepancies.

Date

Jan 2024

GIA of each unit over 3 floors: 107.5m<sup>2</sup> [5.8m<sup>2</sup> of which is between 0.9m & 1.5m and therefore is counted at 50% for Nation Space Standards reducing the GIA by 2.9m<sup>2</sup> to 104.6m<sup>2</sup> in this regard]