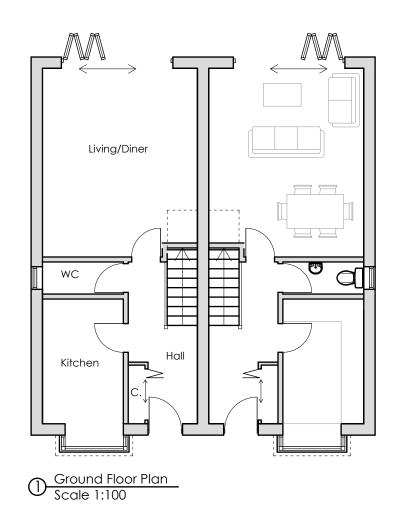

All dimensions are in millimeters and are to be checked on site.
Contact Primmer Olds BAS with any queries and to report any discrepancies.

Bedroom 3

© First Floor Plan Scale 1:100 Second Floor Plan
Scale 1:100

metres

## Revisions:

Mountbatten House 1 Grosvenor Square Southampton Hampshire, SO15 2JU Tel:023 8022 2292

Project Title:

3-7 Macnaghten Rd
Southampton
SO18 1GL

Drawing Title: Proposed Floor Plans

ΑW

Client J Clarke & Sons Ltd

Dwg No: 110 Scale 1:100 @ A3

All dimensions are in millimeters and are to be checked on site.

Contact Primmer Olds BAS with any queries and to report any discrepancies.

Date

Jan 2024

GIA of each unit over 3 floors: 107.5m<sup>2</sup> [5.8m<sup>2</sup> of which is between 0.9m & 1.5m and therefore is counted at 50% for Nation Space Standards reducing the GIA by 2.9m<sup>2</sup> to 104.6m<sup>2</sup> in this regard]