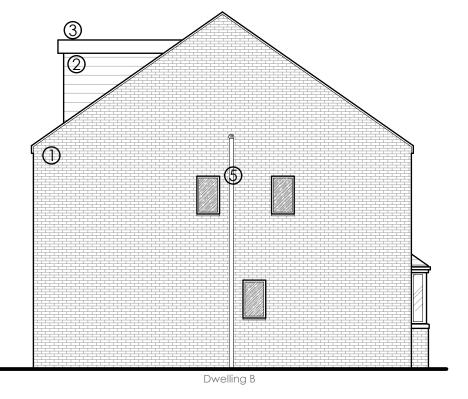

Date

Jan 2024

ΑW

Side (North) Elevation
Scale 1:100

Side (South) Elevation
Scale 1:100

(1) Facing Brick (matching neighbours)

(5) Obscured glazing window

2 Tiled roof & dormer cheek

6 Roof light

7 Composite door

8 Bi-folding glazed door

9 uPVC rainwater goods

| Project Title                      | e: 3-7 Mac<br>Southar<br>SO18 10 |                     | d          |
|------------------------------------|----------------------------------|---------------------|------------|
| Drawing Title: Proposed Elevations |                                  |                     |            |
| Client                             | J Clarke & S                     | J Clarke & Sons Ltd |            |
| Dwg No:                            | 210                              | Scale               | 1:100 @ A3 |
| Drawn                              | AW                               | Date                | Jan 2024   |