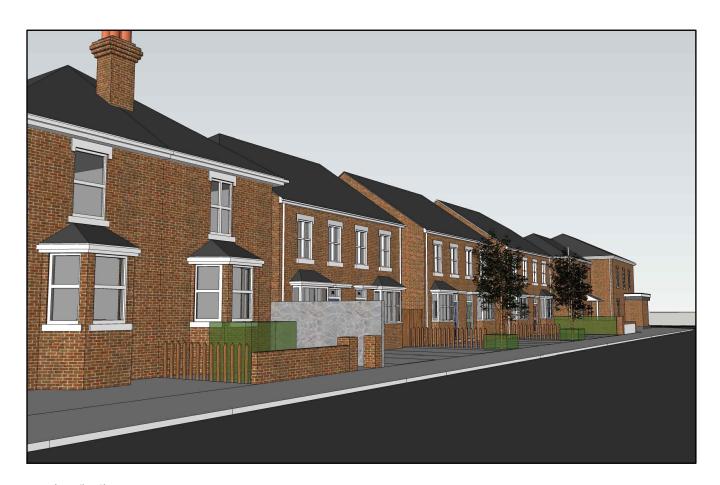

0 1 2 3 metres

O Visualisation 1 Image of all 6 dwellings from the south outside 13 Macnaghten Rd

Visualisation 3
Image of a pair of the proposed semi-detached dwellings adjacent to existing pair of semi-detached dwellings of 9 & 11 Macnaghten Rd; from the centre of the road

## Revision:

Mountbatten House 1 Grosvenor Square Southampton Hampshire, SO15 2JU Tel:023 8022 2292

| Project Title                          | e: 3-7 Mac<br>Southan<br>SO18 1G |                     | d        |
|----------------------------------------|----------------------------------|---------------------|----------|
| Drawing Title: Proposed Visualisations |                                  |                     |          |
| Client                                 | J Clarke & S                     | J Clarke & Sons Ltd |          |
| Dwg No:                                | 600                              | Scale               | NTS      |
| Drawn                                  | AW                               | Date                | Jan 2024 |