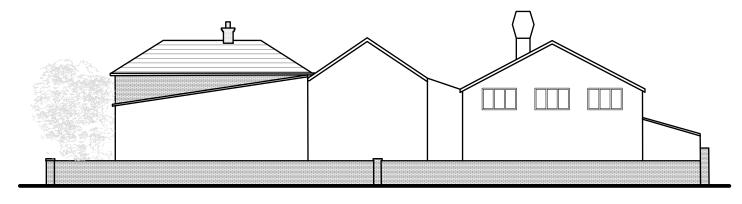

O Front (East) Elevation Scale 1:200

Side(North) Elevation
Scale 1:200

Rear (West) Elevation
Scale 1:200

Side (South) Elevation
Scale 1:200

Revisions:

Drawn

Mountbatten House 1 Grosvenor Square Southampton Hampshire, SO15 2JU Tel:023 8022 2292

Project Title:

3-7 Macnaghten Rd
Southampton
SO18 1GL

Drawing Title: Existing Elevations

Client J Clarke & Sons Ltd

Dwg No: 200 Scale 1:200 @ A3

All dimensions are in millimeters and are to be checked on site. Contact Primmer Olds BAS with any queries and to report any discrepancies.