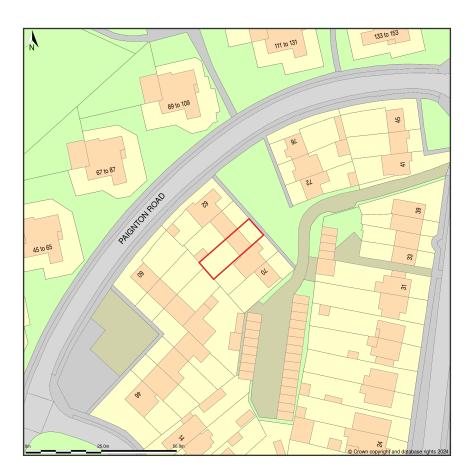

## 66, Paignton Road, Southampton, City Of Southampton, SO16 4NE

Location Plan shows area bounded by: 438696.29, 114057.39 438837.71, 114198.82 (at a scale of 1:1250), OSGridRef: SU38761412. The representation of a road, track or path is no evidence of a right of way. The representation of features as lines is no evidence of a property boundary.

Produced on 27th Jan 2024 from the Ordnance Survey National Geographic Database and incorporating surveyed revision available at this date. Reproduction in whole or part is prohibited without the prior permission of Ordnance Survey. © Crown copyright 2024. Supplied by www.buyaplan.co.uk a licensed Ordnance Survey partner (100053143). Unique plan reference: #00874733-A96B62.