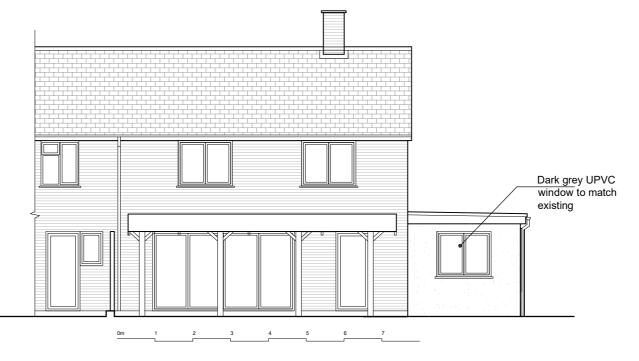

Proposed Front Elevation

Proposed Side Elevation

Proposed Rear Elevation

|                            | Ir Piot                         | r Stankie          | wicz    |  |
|----------------------------|---------------------------------|--------------------|---------|--|
| 1                          | 16 Sedbergh Road<br>SOUTHAMPTON |                    |         |  |
| TITLE: Proposed Elevations |                                 |                    |         |  |
| DATE:<br>09-02-2024        |                                 | DRAWN BY:<br>ML    |         |  |
| SCALE @ A3:<br>1:100       |                                 | CHECKED BY:<br>M L |         |  |
| PROJECT NO:<br>99          | DRAWI<br>5                      | NG NO:             | REV NO: |  |