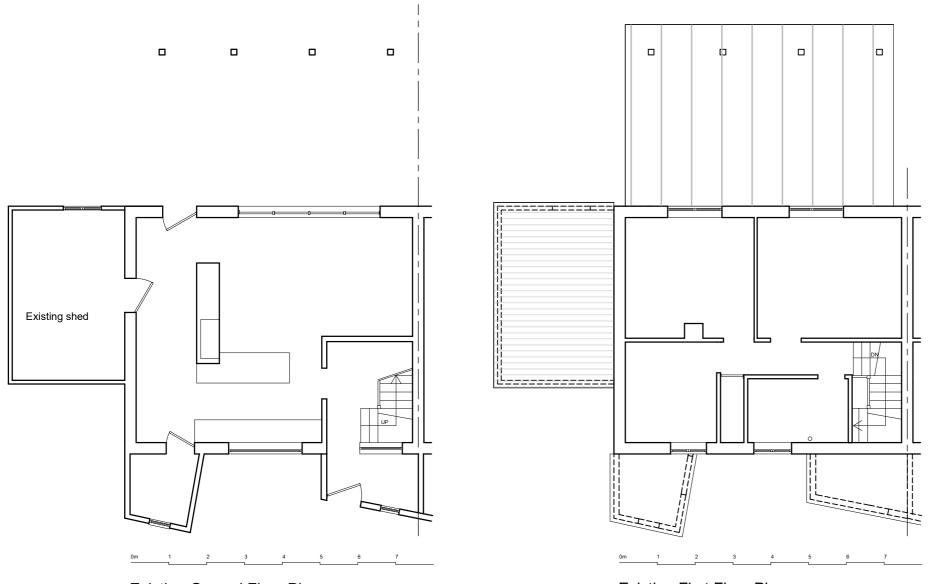

Existing Ground Floor Plan

Existing First Floor Plan

Existing Roof Plan

| CLIENT:              | Mr Piot                         | r Stankiev         | wicz    |  |
|----------------------|---------------------------------|--------------------|---------|--|
| PROJECT:             | 16 Sedbergh Road<br>SOUTHAMPTON |                    |         |  |
| TITLE:               | Existing Plans                  |                    |         |  |
| DATE:<br>09-02-20    | 24                              | DRAWN BY:<br>ML    |         |  |
| SCALE @ A3:<br>1:100 |                                 | CHECKED BY:<br>M L |         |  |
| PROJECT NO:<br>99    | DRAWING NO:<br>2                |                    | REV NO: |  |