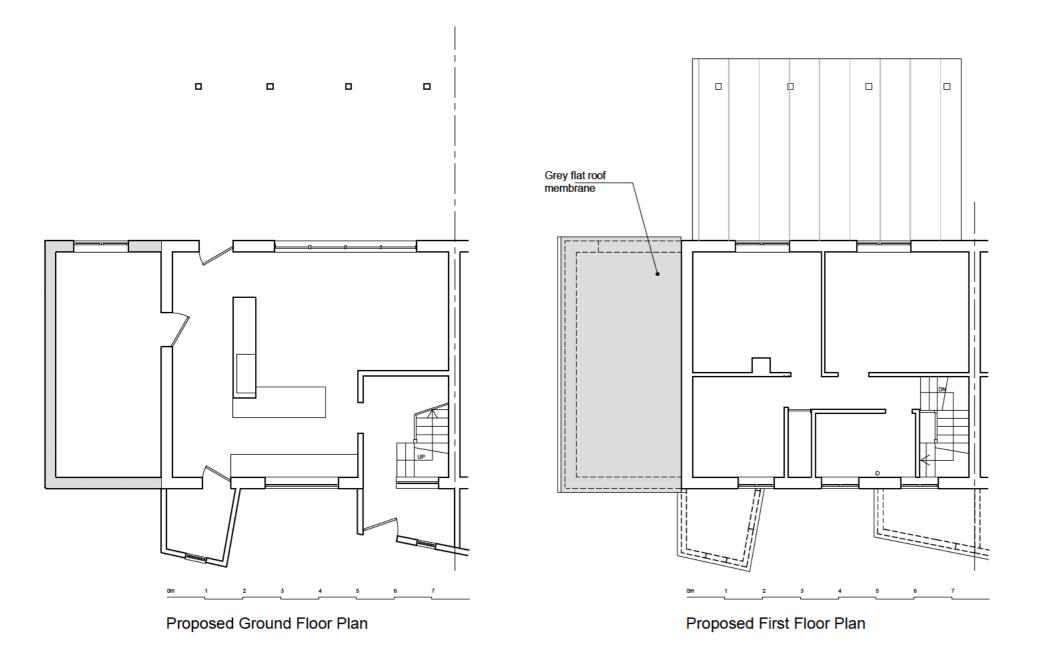

| CLIENT: Mr Pio        | Mr Piotr Stankiewicz            |  |  |  |  |
|-----------------------|---------------------------------|--|--|--|--|
|                       | 16 Sedbergh Road<br>SOUTHAMPTON |  |  |  |  |
| TITLE: Proposed Plans |                                 |  |  |  |  |
| DATE:                 | DRAWN BY:                       |  |  |  |  |
| 09-02-2024            | ML                              |  |  |  |  |
| SCALE @ A3:           | CHECKED BY:                     |  |  |  |  |
| 1:100                 | M L                             |  |  |  |  |
| PROJECT NO: DRA       | WING NO: REV NO:                |  |  |  |  |
| 99                    | 4                               |  |  |  |  |