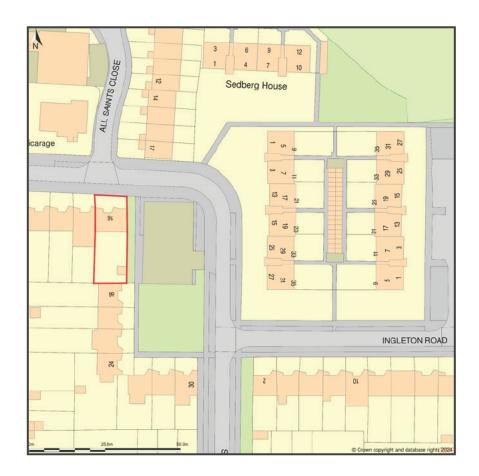

## 16, Sedbergh Road, Southampton, City Of Southampton, SO16 9HL

Location Plan shows area bounded by: 437809.86, 114172.74 437951.29, 114314.16 (at a scale of 1:1250), OSGridRef: SU37881424. The representation of a road, track or path is no evidence of a right of way. The representation of features as lines is no evidence of a property boundary.

Produced on 8th Feb 2024 from the Ordnance Survey National Geographic Database and incorporating surveyed revision available at this date. Reproduction in whole or part is prohibited without the prior permission of Ordnance Survey. © Crown copyright 2024. Supplied by www.buyaplan.co.uk a licensed Ordnance Survey partner (100053143). Unique plan reference: #00877762-96B11E.