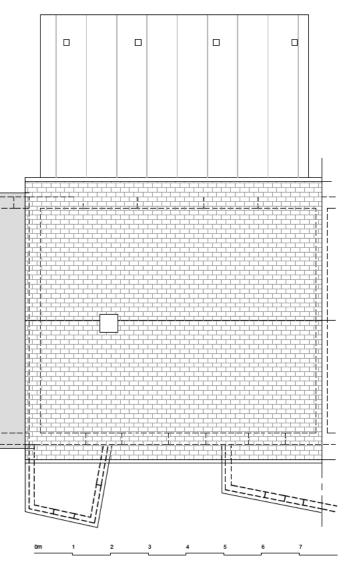

| CLIENT: Mr Pio        | Mr Piotr Stankiewicz            |  |  |  |  |
|-----------------------|---------------------------------|--|--|--|--|
|                       | 16 Sedbergh Road<br>SOUTHAMPTON |  |  |  |  |
| TITLE: Proposed Plans |                                 |  |  |  |  |
| DATE:                 | DRAWN BY:                       |  |  |  |  |
| 09-02-2024            | ML                              |  |  |  |  |
| SCALE @ A3:           | CHECKED BY:                     |  |  |  |  |
| 1:100                 | M L                             |  |  |  |  |
| PROJECT NO: DRA       | WING NO: REV NO:                |  |  |  |  |
| 99                    | 4                               |  |  |  |  |