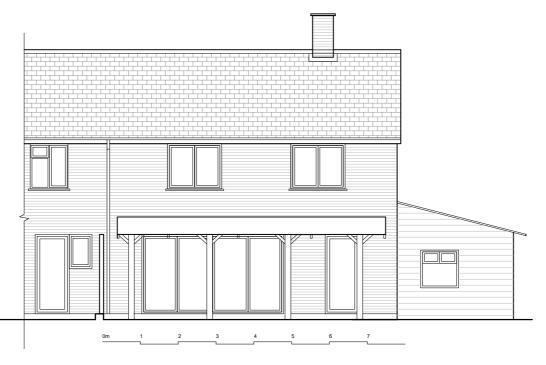

Existing Front Elevation

Existing Front Elevation

| CLIENT:                    | Mr Piot                            | r Stankie         | wicz    |  |
|----------------------------|------------------------------------|-------------------|---------|--|
| 1                          | TE 16 Sedbergh Road<br>SOUTHAMPTON |                   |         |  |
| TITLE: Existing Elevations |                                    |                   |         |  |
| DATE:<br>09-02-202         | 24                                 | DRAWN BY:<br>ML   |         |  |
| SCALE @ A3:<br>1:100       |                                    | CHECKED BY:<br>ML |         |  |
| PROJECT NO:<br>99          | DRAWI<br>3                         | NG NO:            | REV NO: |  |