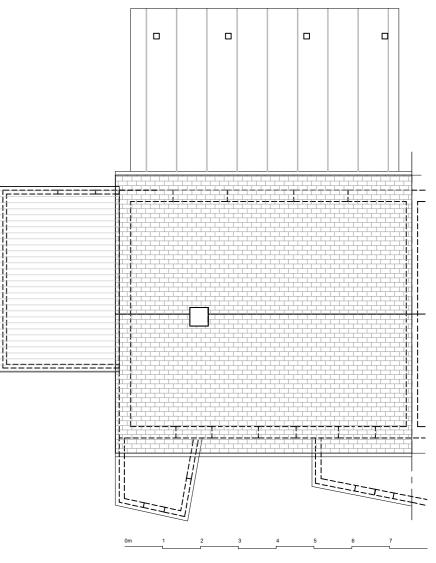

Existing Ground Floor Plan

Existing First Floor Plan

Existing Roof Plan

| CLIENT:              | Mr Piot                         | r Stankiev         | wicz    |  |
|----------------------|---------------------------------|--------------------|---------|--|
| PROJECT:             | 16 Sedbergh Road<br>SOUTHAMPTON |                    |         |  |
| TITLE:               | Existing Plans                  |                    |         |  |
| DATE:<br>09-02-20    | 24                              | DRAWN BY:<br>ML    |         |  |
| SCALE @ A3:<br>1:100 |                                 | CHECKED BY:<br>M L |         |  |
| PROJECT NO:<br>99    | DRAWING NO:<br>2                |                    | REV NO: |  |