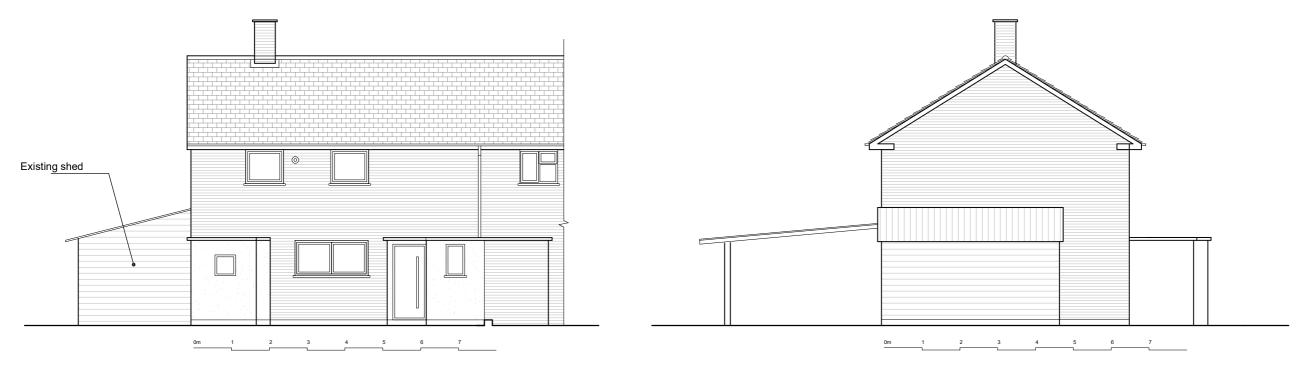

Proposed Front Elevation

Proposed Side Elevation

Proposed Rear Elevation

|                            | Ir Piot                         | r Stankie          | wicz    |  |
|----------------------------|---------------------------------|--------------------|---------|--|
| 1                          | 16 Sedbergh Road<br>SOUTHAMPTON |                    |         |  |
| TITLE: Proposed Elevations |                                 |                    |         |  |
| DATE:<br>09-02-2024        |                                 | DRAWN BY:<br>ML    |         |  |
| SCALE @ A3:<br>1:100       |                                 | CHECKED BY:<br>M L |         |  |
| PROJECT NO:<br>99          | DRAWI<br>5                      | NG NO:             | REV NO: |  |