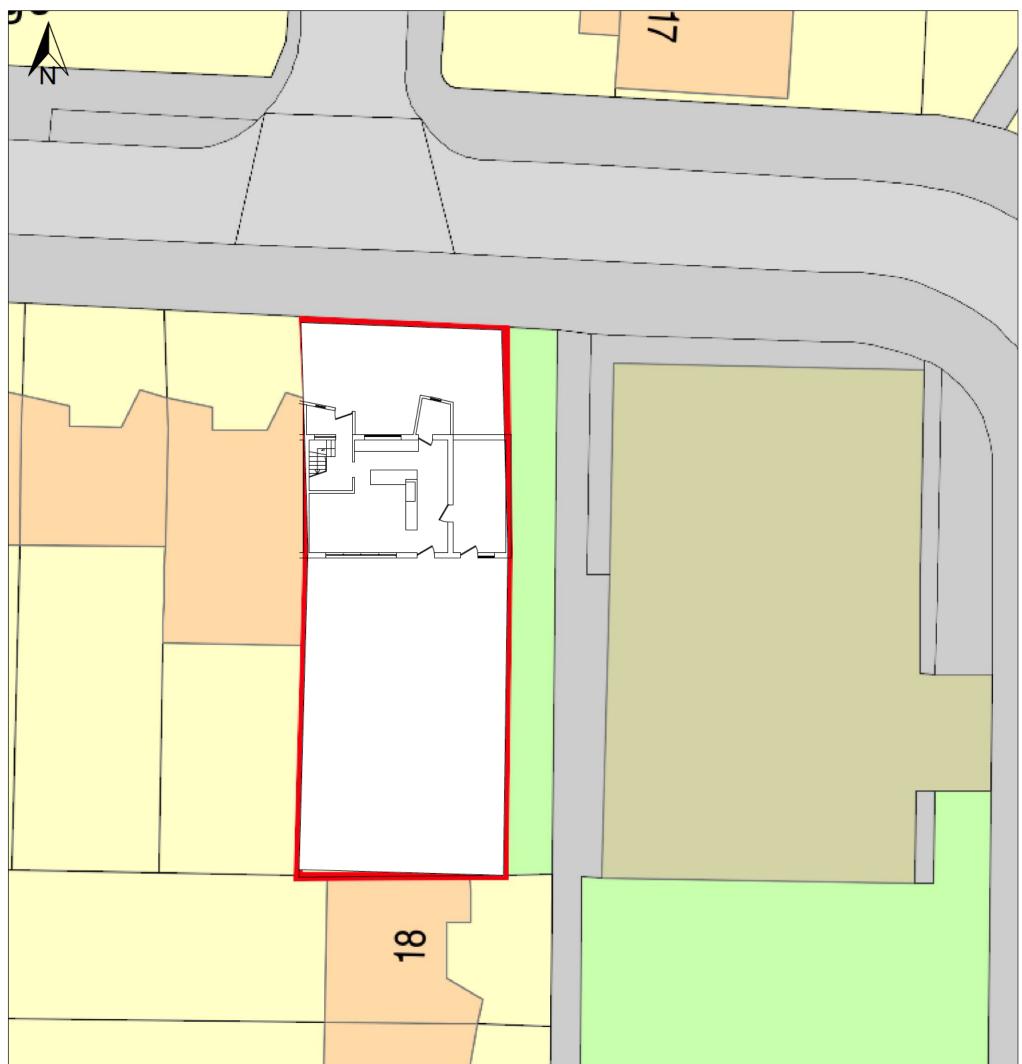

## **BLOCK PLAN** SCALE 1:200

| 0m   | 5m  | 10m | 15m  | 20m  | 25m  | 30m  | 35m  | 40m  |                                |                       |
|------|-----|-----|------|------|------|------|------|------|--------------------------------|-----------------------|
| UIII | 011 | Tom | 1011 | 2011 | 2011 | 0011 | 5511 | TOIL | CLIENT: Mr Pio                 | otr Stankiewicz       |
|      |     |     |      |      |      |      |      |      | PROJECT:<br>16 Sedbe<br>SOUTHA | ergh Road<br>MPTON    |
|      |     |     |      |      |      |      |      |      | TITLE: BLOCK P                 | PLAN                  |
|      |     |     |      |      |      |      |      |      | DATE:<br>09-02-2024            | DRAWN BY:<br>ML       |
|      |     |     |      |      |      |      |      |      | SCALE @ A3:<br>1:200           | CHECKED BY:<br>M L    |
|      |     |     |      |      |      |      |      |      | PROJECT NO: DRA<br>99          | WING NO: REV NO:<br>1 |