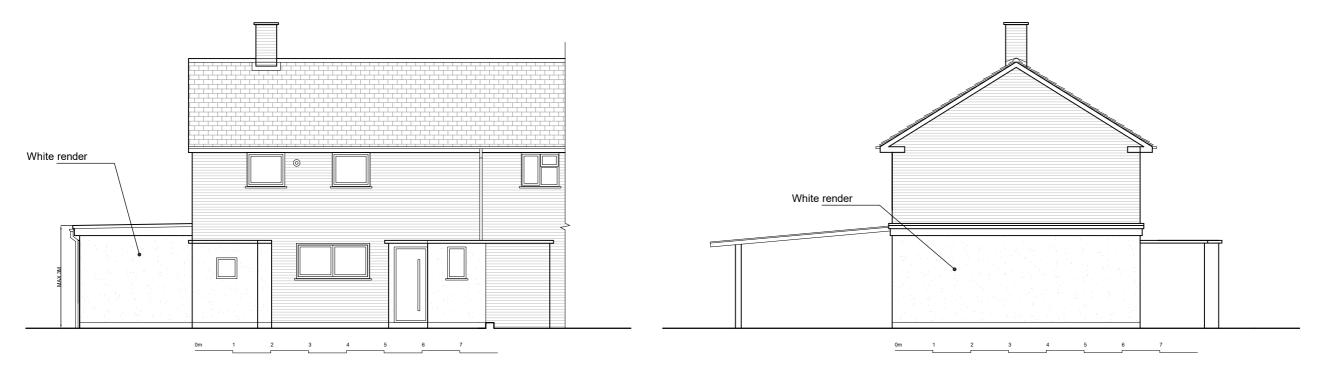

Proposed Front Elevation

Proposed Side Elevation

Proposed Rear Elevation

|                            | Ir Piot                         | r Stankie          | wicz    |  |
|----------------------------|---------------------------------|--------------------|---------|--|
| 1                          | 16 Sedbergh Road<br>SOUTHAMPTON |                    |         |  |
| TITLE: Proposed Elevations |                                 |                    |         |  |
| DATE:<br>09-02-2024        |                                 | DRAWN BY:<br>ML    |         |  |
| SCALE @ A3:<br>1:100       |                                 | CHECKED BY:<br>M L |         |  |
| PROJECT NO:<br>99          | DRAWI<br>5                      | NG NO:             | REV NO: |  |