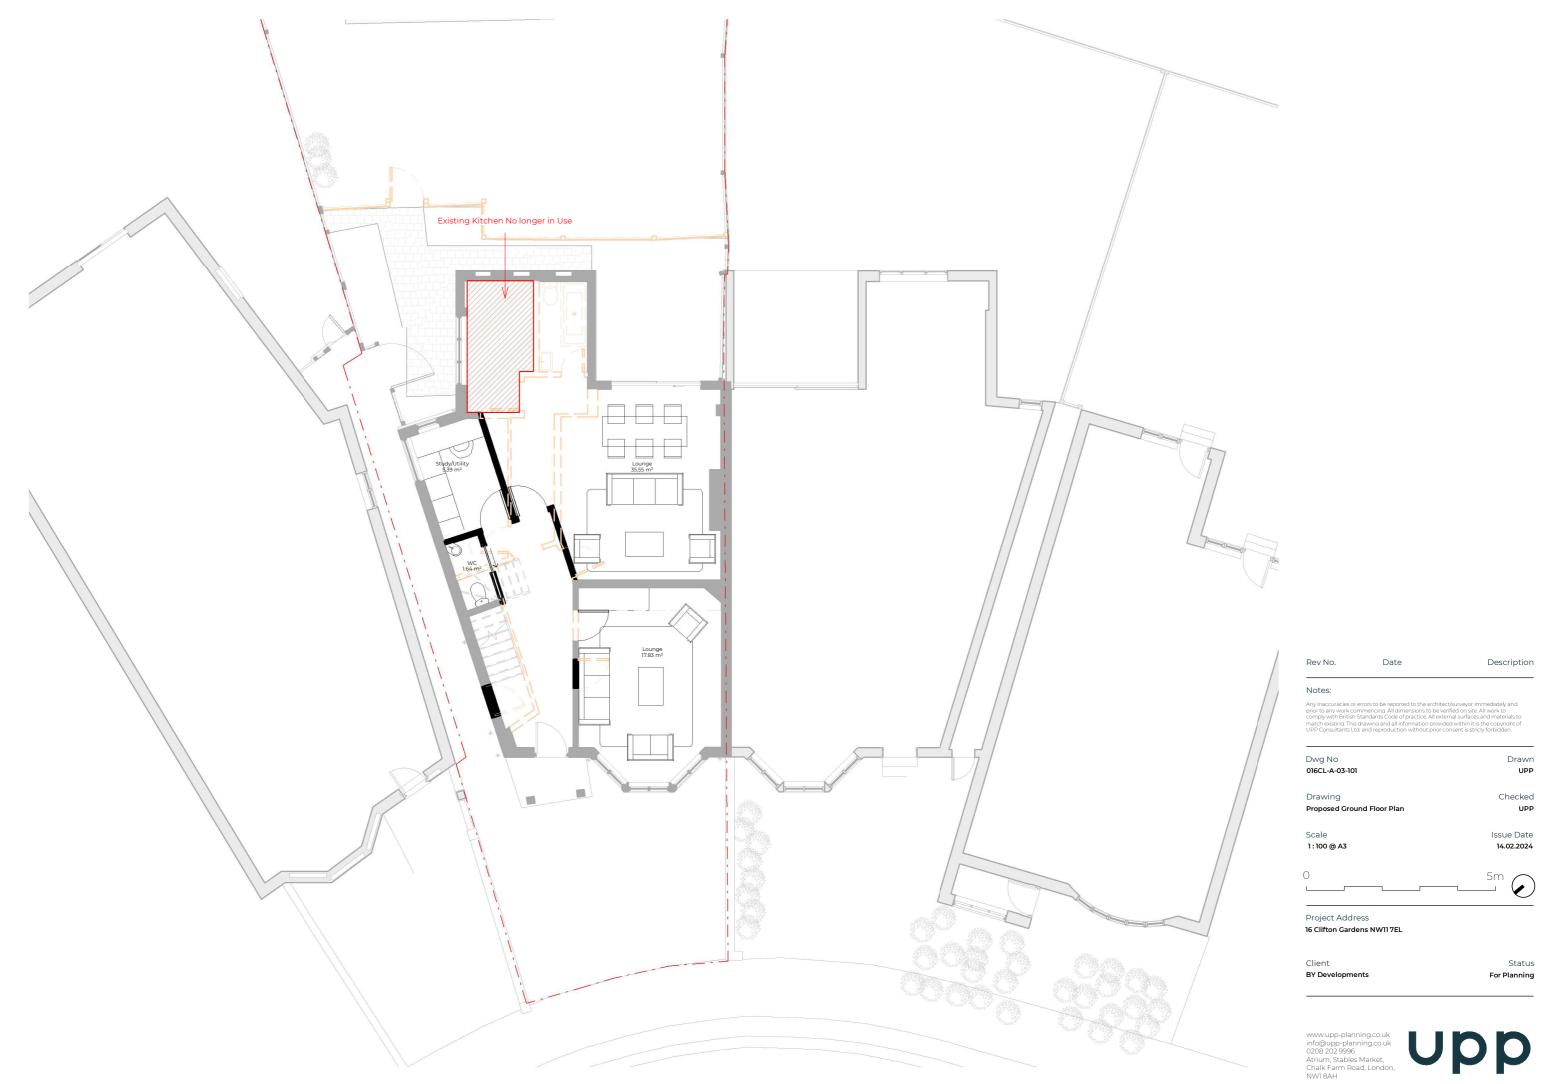

Proposed site plan 1 : 500 10 15 20 25 0 5

Total Site Area 273.38 s.q.m.

Existing Residential 172.95 s.q.m.

Residential area lost by change of use or demolition 0.00 s.q.m.

Proposed Residential

Net additional area 0.00 s.q.m.