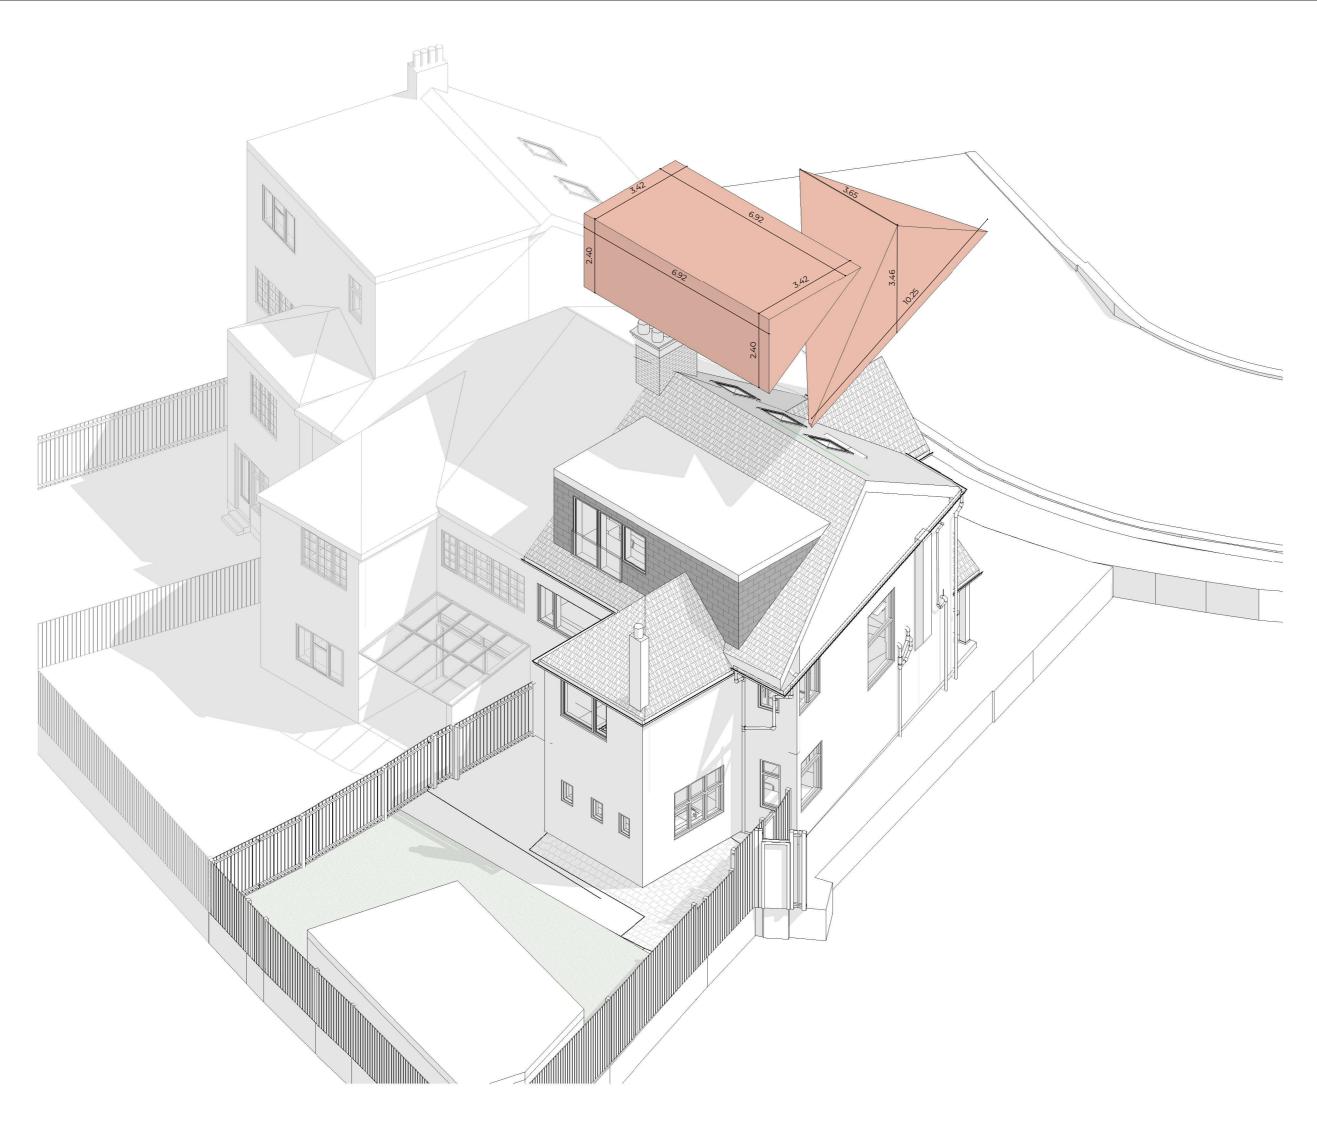

# Loft Extension

Name

## Volume

Hip to Gable . Dormer Calc 20.89 m<sup>3</sup> 28.41 m<sup>3</sup>

Rev No.

Date

Description