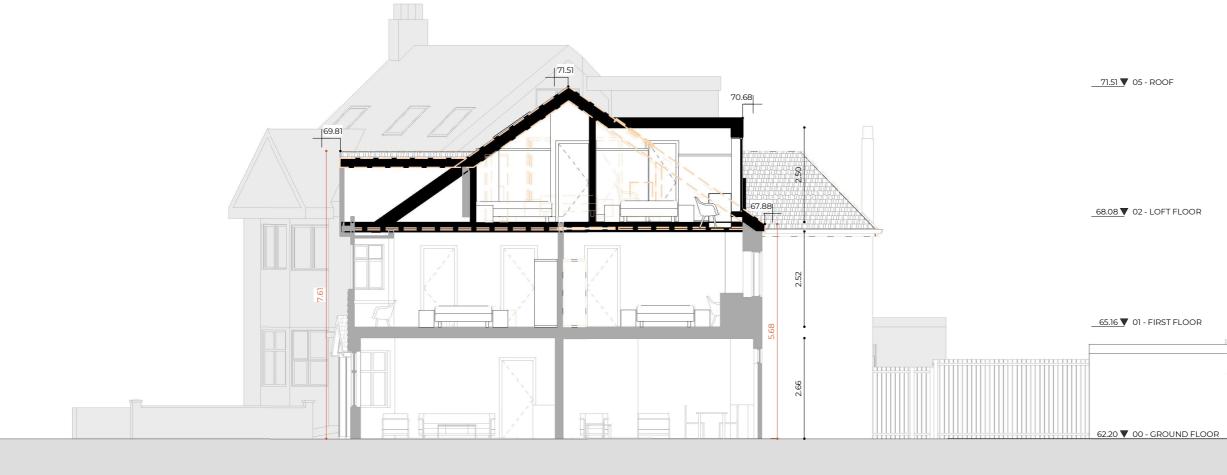

Proposed Section A-A

Drawing

Dwg No 016CL-A-05-101

Notes: Any inaccuracies or errors to be reported to the architect/surveyor immediately and prior to any work commencing. All dimensions to be verified on site. All work to comply with British Standards Code of practice. All external surfaces and materials to match existing. This o nin it is the copyright of

Rev No.

Date

Description

Drawn

Checked

Issue Date

14.02.2024

Status For Planning