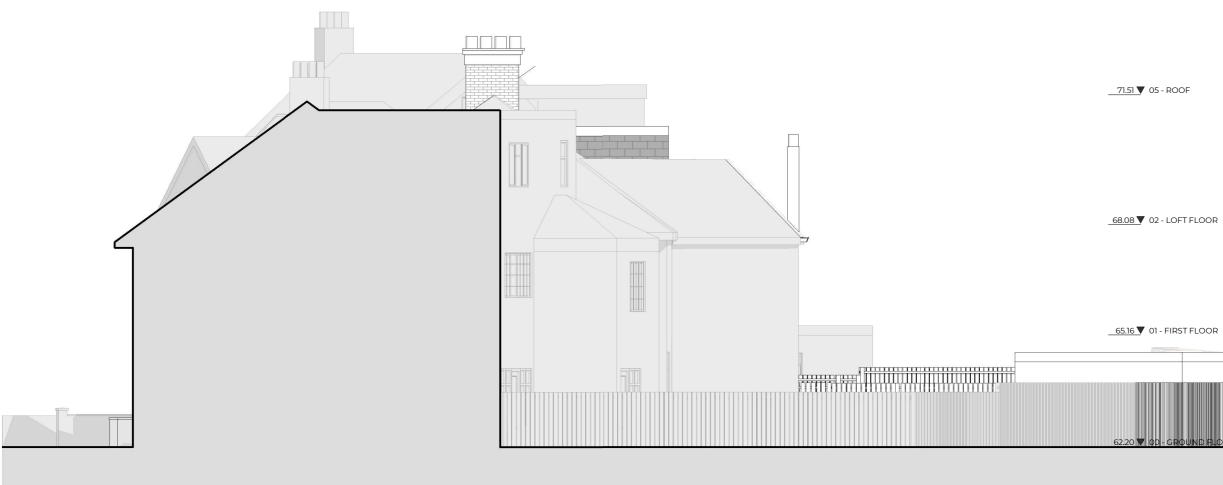

Proposed Section A-A

Drawing

Dwg No 016CL-A-05-101

Notes: Any inaccuracies or errors to be reported to the architect/surveyor immediately and prior to any work commencing. All dimensions to be verified on site. All work to comply with British Standards Code of practice. All external surfaces and materials to match existing. This o nin it is the copyright of

Rev No.

Date

Description

Drawn

Checked

Issue Date

14.02.2024

Status For Planning

5m 1

UPP

UPP

0 Project Address 16 Clifton Gardens NW11 7EL Client BY Developments

Issue Date 14.02.2024 5m

Status

For Planning

UPP

Checked

Drawn UPP

Dwg No 016CL-A-05-102

Drawing

Scale

1:100 @ A3

Any inaccuracies or errors to be reported to the architect/surveyor immediately and prior to any work commencing, all dimensions to be verified on site. All work to comply with British Standards Code of practice. All external surfaces and materials to match existing. This drawing and all information provided within it is the copyright of UPD coexidences 1 of and encodivision without projectoments is sticly forbidden.