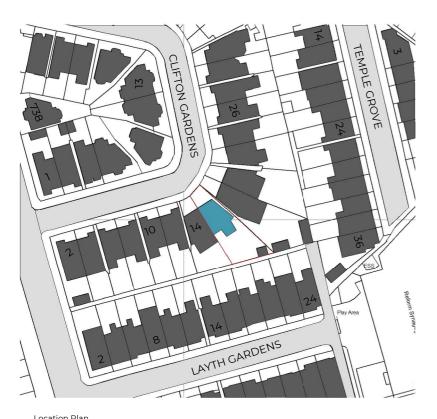

Location Plan 1:1250 10 20 30 40 50

0.00 s.q.m. 0.00 s.q.m.

0.00 s.q.m.

Rev No.

Notes:

Dwg No 016CL-A-01-001 UPP

Drawing Checked Location Plan

Issue Date 02.02.2024

Project Address 16 Clifton Gardens NW11 7EL