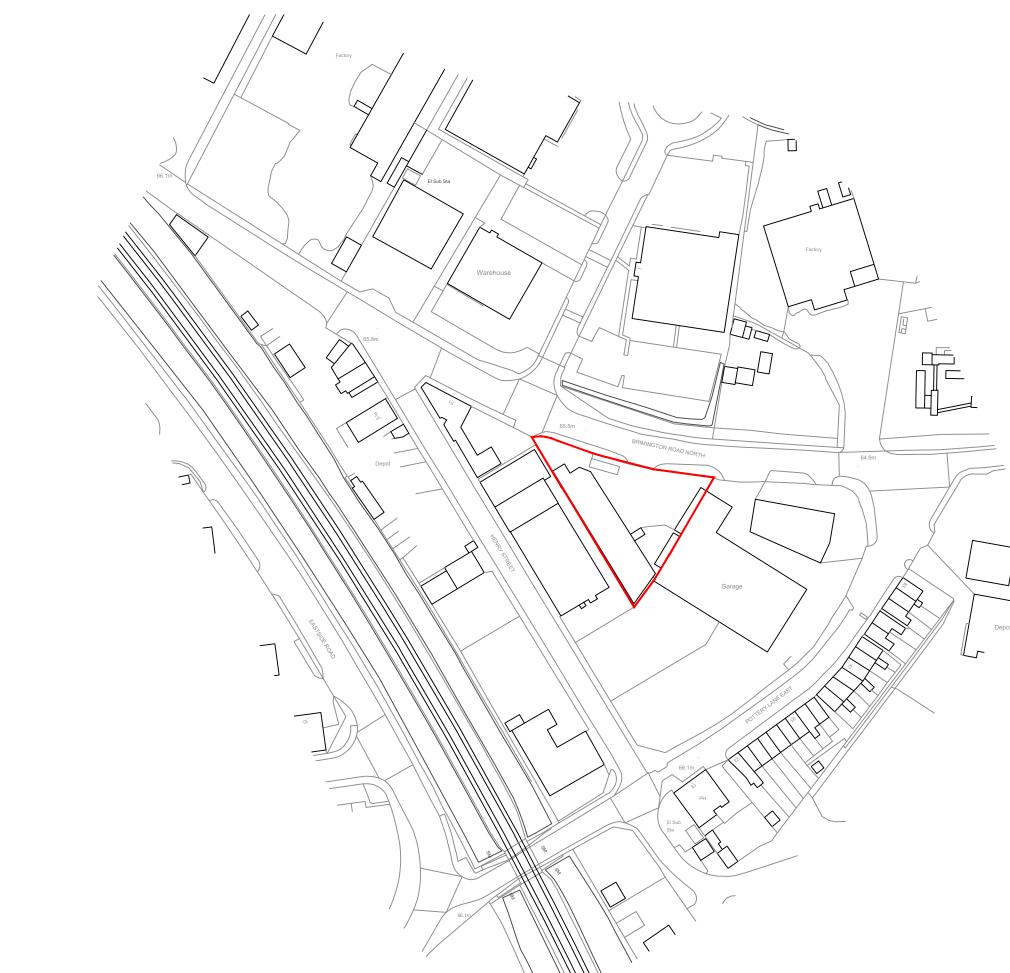

Client: G H Preston

Project: Chesterfield THIS DRAWING IS NOT TO BE USED FOR CONSTRUCTION PURPOSES.

DRAINAGE DETAILS SUBJECT TO DETAIL DESIGN & SITE INVESTIGATION.

RED LINE DENOTES APPLICATION BOUNDARY, SITE OWNERSHIP SUBJECT TO CONFIRMATION BY OTHERS

## PLANNING DRAWING

G H Preston, 49 Brimington Rd N,

Drawing No: 23-026-P09 Drawing Title: Site Location plan Scale @ A3: 1:1250