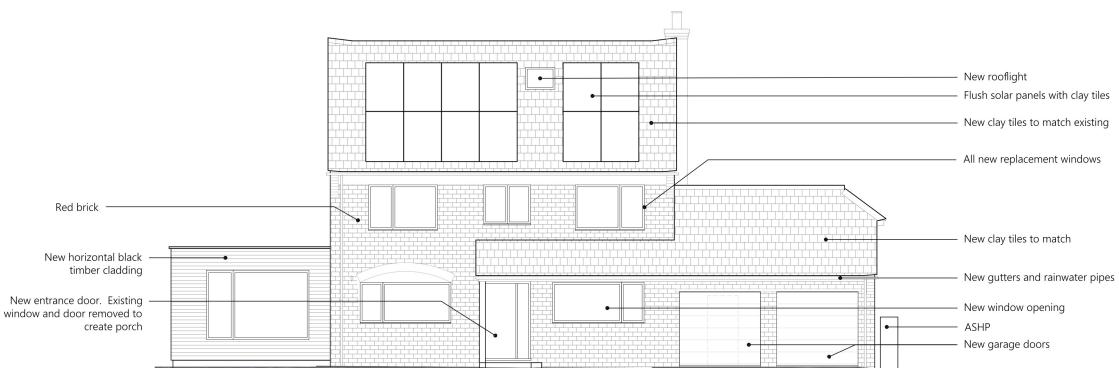

PLANNING
PURPOSES ONLY
Not to Be Used for Construction



## **Proposed South Elevation**

Scale 1:100



## **Proposed East Elevation**

Scale 1:100

THIS IS A
COLOURED DRAWING
If this box does not appear Red, the drawing
may not be represented properly

This drawing is copyright of more than architecture ltd ©

PROJECT Mags Watney

4 Stumps End

DRAWING TITLE

Approved Elevations Sheet 01

DATE June 2022

DWG NO. 266 / 3.201

SCALE 1:100 @ A3

REVISION DATE

## NOTES

This drawing is copyright and shall not be reproduced nor used for any other purpose without the written permission of the architects. This drawing must be read in conjunction with all other related drawings and documentation. Permission is granted to scale from this drawing for the purposes of Local Authority Planning Approval only. Please verify that the information is correct