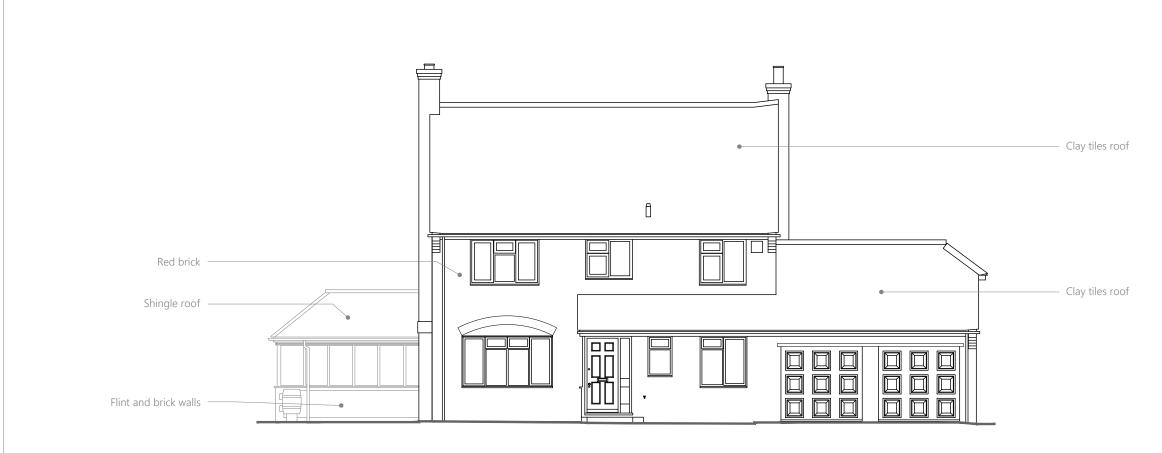

## **Existing South Elevation**





## **Existing East Elevation**

Scale 1:100

This drawing is copyright of more than architecture Itd  $\ensuremath{\mathbb{C}}$ 

CLIENT DATE NOTES Mags Watney June 2022 randell design group This drawing is copyright and shall not be reproduced nor used for DWG NO. PROJECT 266 / 0.201 any other purpose without the written permission of the architects. 4 Stumps End This drawing must be read in conjunction with all other related drawings and documentation. Permission is granted to scale from SCALE 1:100 @ A3 this drawing for the purposes of Local Authority Planning Approval architecture | interior design | project management DRAWING TITLE only. Please verify that the information is correctly printed to scale REVISION DATE by checking the control bar. **