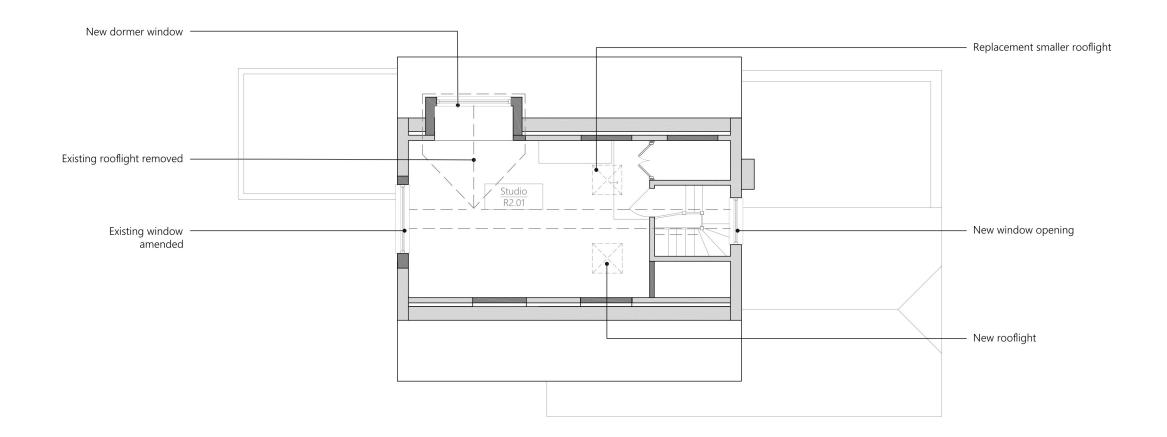

CLIENT **Mags Watney PROJECT** 4 Stumps End

DRAWING TITLE Approved Second Floor Plan DATE DWG NO.

SCALE

REVISION

June 2022

266 / 3.103

1:100 @ A3