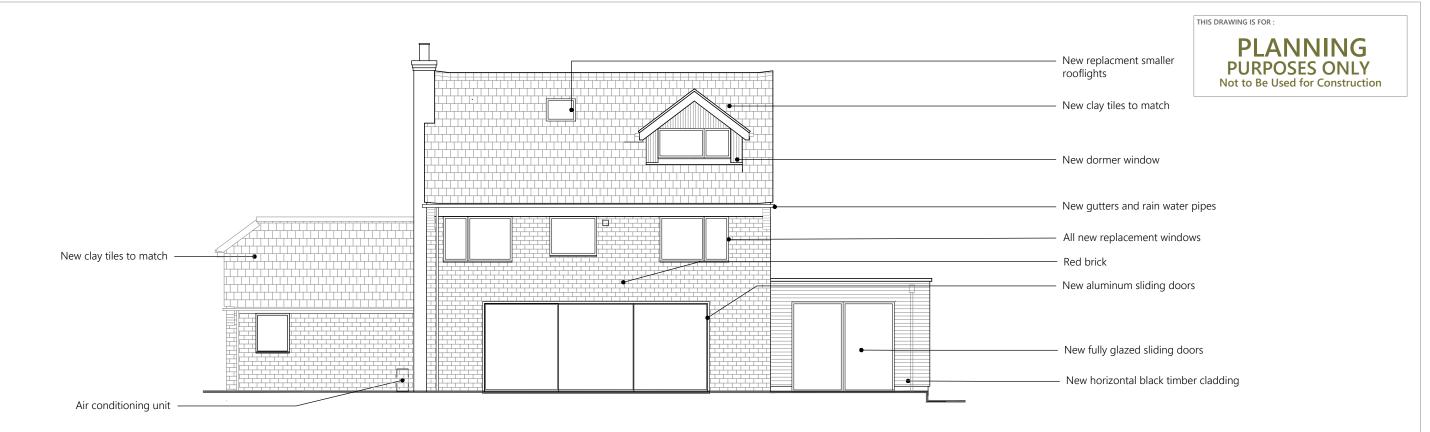

# **Proposed North Elevation**

Scale 1:100



## **Proposed West Elevation**

Scale 1:100

### THIS IS A **COLOURED DRAWING** If this box does not appear Red, the drawing

may not be represented properly

1:100

This drawing is copyright of more than architecture ltd ©

CLIENT **Mags Watney** PROJECT 4 Stumps End

Proposed Elevations Sheet 02

DATE DWG NO.

SCALE

REVISION

June 2022 266 / 1:100 @ A3

#### NOTES

This drawing is copyright and shall not be reproduced nor used for any other purpose without the written permission of the architects. This drawing must be read in conjunction with all other related drawings and documentation. Permission is granted to scale from this drawing for the purposes of Local Authority Planning Approval only. Please verify that the information is correc