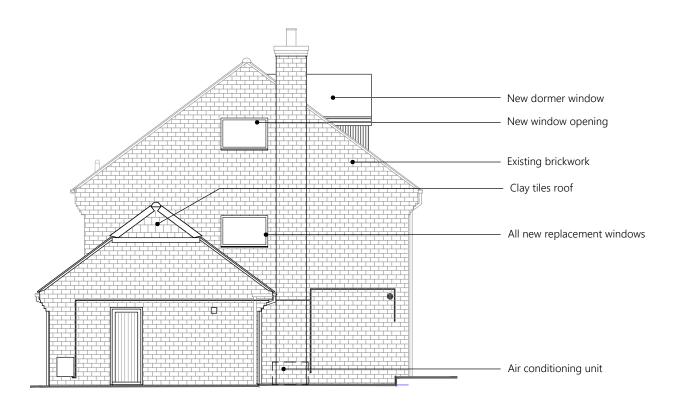

# **Proposed North Elevation**

Scale 1:100



## **Proposed West Elevation**

Scale 1:100

### THIS IS A **COLOURED DRAWING** If this box does not appear Red, the drawing

may not be represented properly

1:100

This drawing is copyright of more than architecture ltd ©

CLIENT **Mags Watney** PROJECT 4 Stumps End

Proposed Elevations Sheet 02

DATE DWG NO.

SCALE

REVISION

June 2022 266 / 1:100 @ A3

#### NOTES

This drawing is copyright and shall not be reproduced nor used for any other purpose without the written permission of the architects. This drawing must be read in conjunction with all other related drawings and documentation. Permission is granted to scale from this drawing for the purposes of Local Authority Planning Approval only. Please verify that the information is correctly printed to scale by checking the control ba