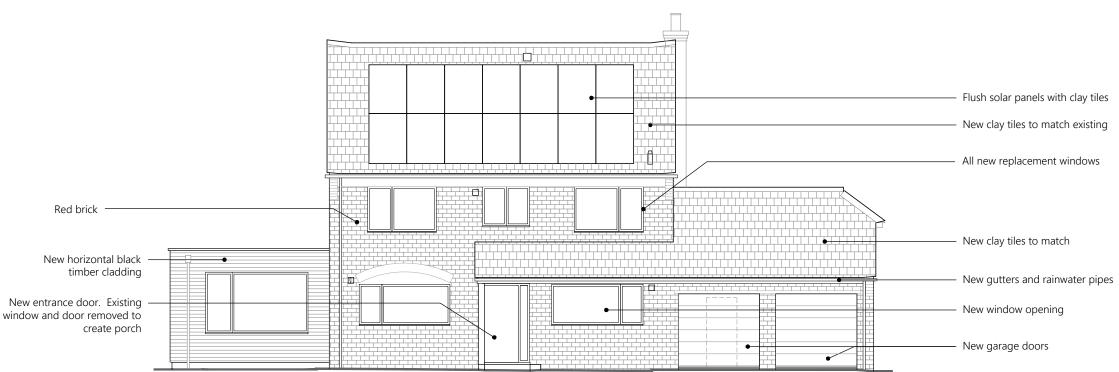

## **Proposed South Elevation**

Scale 1:100



## **Proposed East Elevation**

Scale 1:100

THIS IS A
COLOURED DRAWING
If this box does not appear Red, the drawing
may not be represented properly

This drawing is copyright of more than architecture ltd ©

PROJECT 4 Stumps End

DRAWING TITLE
Proposed Elevations Sheet 01

DATE June 2022
DWG NO. 266 / 3.201
SCALE 1:100 @ A3
REVISION DATE

## NOTES

This drawing is copyright and shall not be reproduced nor used for any other purpose without the written permission of the architects. This drawing must be read in conjunction with all other related drawings and documentation. Permission is granted to scale from this drawing for the purposes of Local Authority Planning Approval only. Please verify that the information is correctly printed to sca