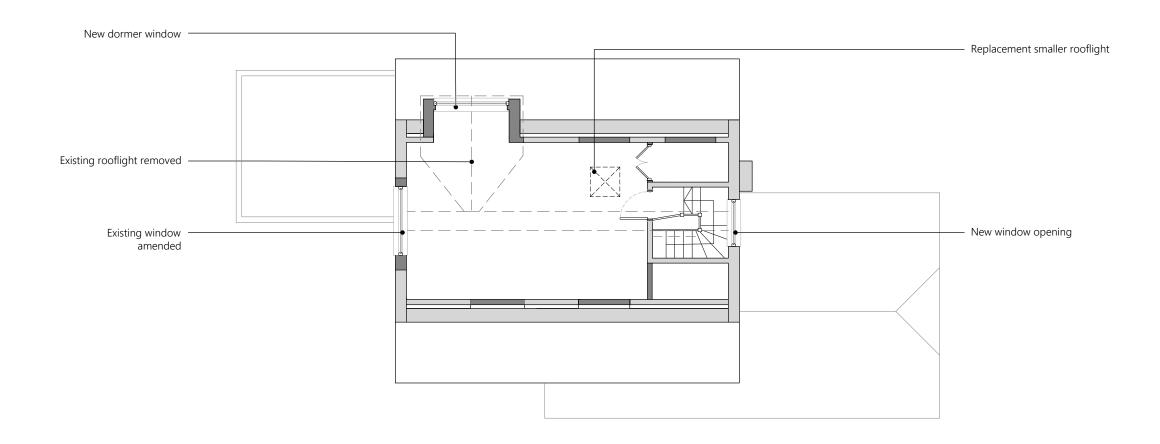

CLIENT **Mags Watney** PROJECT 4 Stumps End

**Proposed Second Floor** 

DATE DWG NO.

SCALE

June 2022 266 / 3.103

1:100 @ A3 REVISION