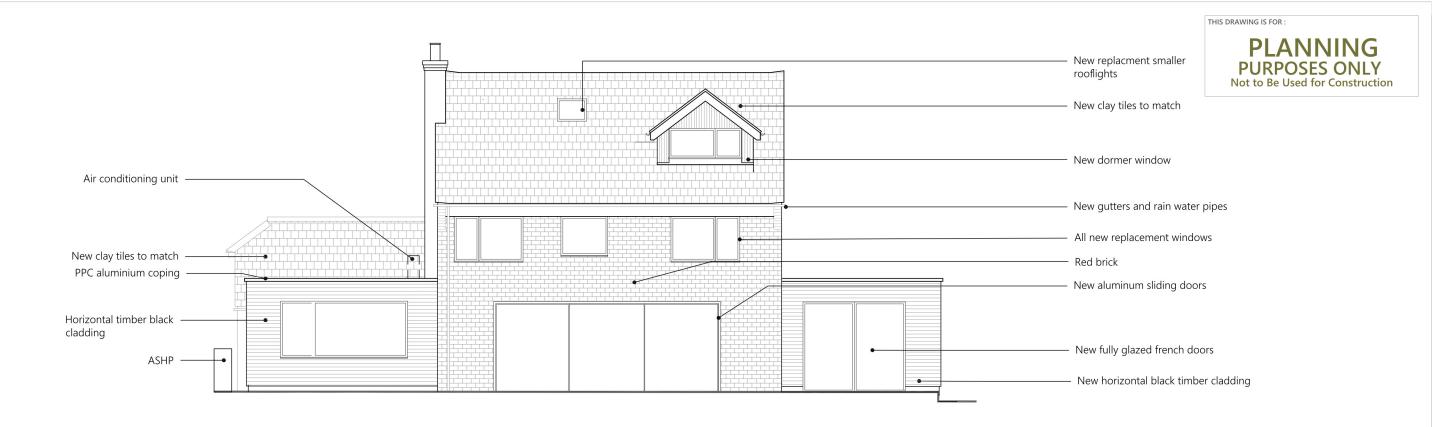

## **Proposed North Elevation**

Scale 1:100



## **Proposed West Elevation**

Scale 1:100

#### THIS IS A **COLOURED DRAWING** If this box does not appear Red, the drawing may not be represented properly

1:100 0m

This drawing is copyright of more than architecture Itd ©

CLIENT **Mags Watney PROJECT** 4 Stumps End

Approved Elevations Sheet 02

DATE DWG NO. SCALE

REVISION

June 2022 266 /

1:100 @ A3

### NOTES

This drawing is copyright and shall not be reproduced nor used for any other purpose without the written permission of the architects. This drawing must be read in conjunction with all other related drawings and documentation. Permission is granted to scale from this drawing for the purposes of Local Authority Planning Approval only. Please verify that the information is cor