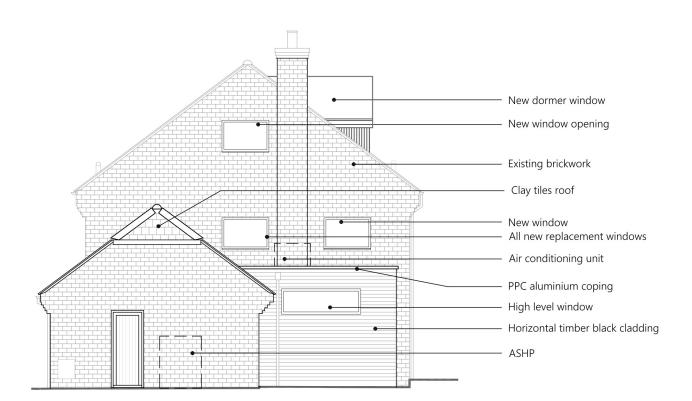

## **Proposed North Elevation**

Scale 1:100



## **Proposed West Elevation**

Scale 1:100

#### THIS IS A **COLOURED DRAWING** If this box does not appear Red, the drawing may not be represented properly

1:100 0m

This drawing is copyright of more than architecture Itd ©

CLIENT **Mags Watney PROJECT** 4 Stumps End

Approved Elevations Sheet 02

DATE DWG NO. SCALE

REVISION

June 2022 266 /

1:100 @ A3

### NOTES

This drawing is copyright and shall not be reproduced nor used for any other purpose without the written permission of the architects. This drawing must be read in conjunction with all other related drawings and documentation. Permission is granted to scale from this drawing for the purposes of Local Authority Planning Approval only. Please verify that the information is correctly printed to scale by checking the control