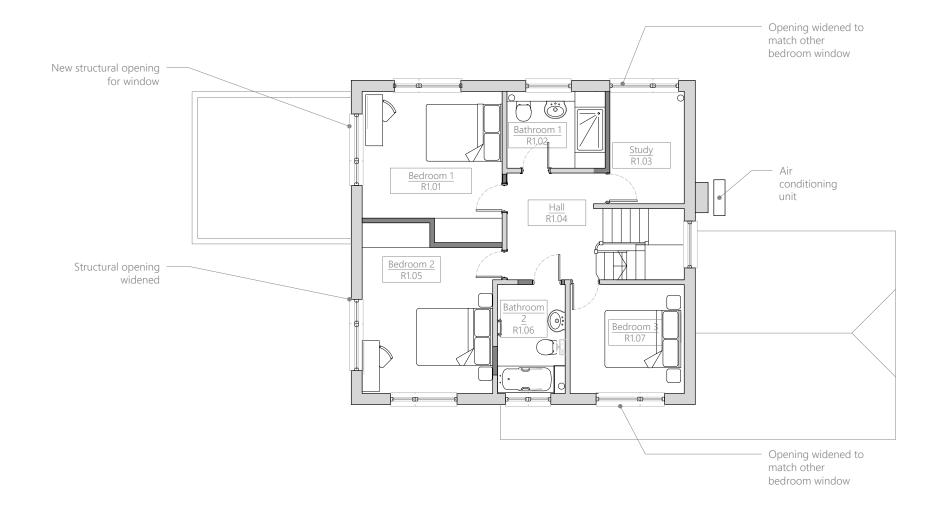

## First Floor Plan

Scale 1:100

This drawing is copyright of more than architecture ltd © CLIENT **Mags Watney** 

PROJECT 4 Stumps End

**Proposed First Floor** 

DATE DWG NO.

REVISION

June 2022 266 / 3.102 SCALE 1:100 @ A3