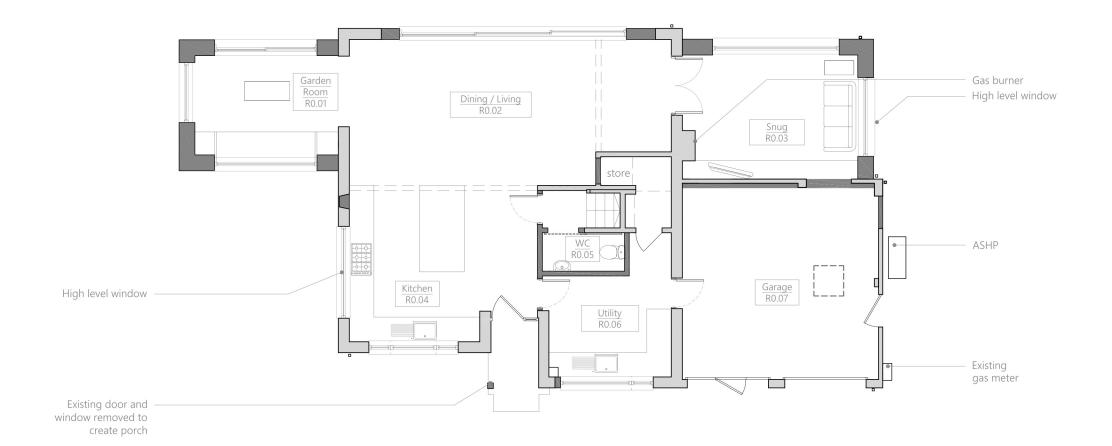

Key:

\*\*\*\*\*\*\*\*\*\*

Existing wall New wall

## **Ground Floor Plan**

Scale 1:100

This drawing is copyright of more than architecture ltd ©

CLIENT Mags Watney
PROJECT 4 Stumps End

Approved Ground Floor Plan

DATE
DWG NO.

SCALE

REVISION