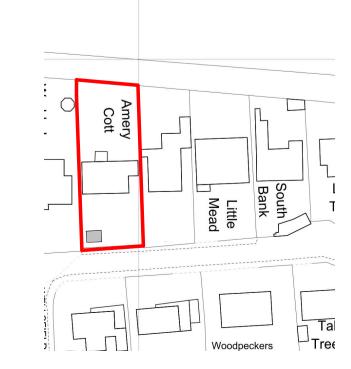

South

Site Plan 1:500

Site Plan 1:1250

Drawing Number 2024/16 Scale 1:50, 1:500, 1:1250

Project

As built situation January 2024

Job Title

Amery Wellsfield West Wittering Chichester West Sussex PO20 8LH