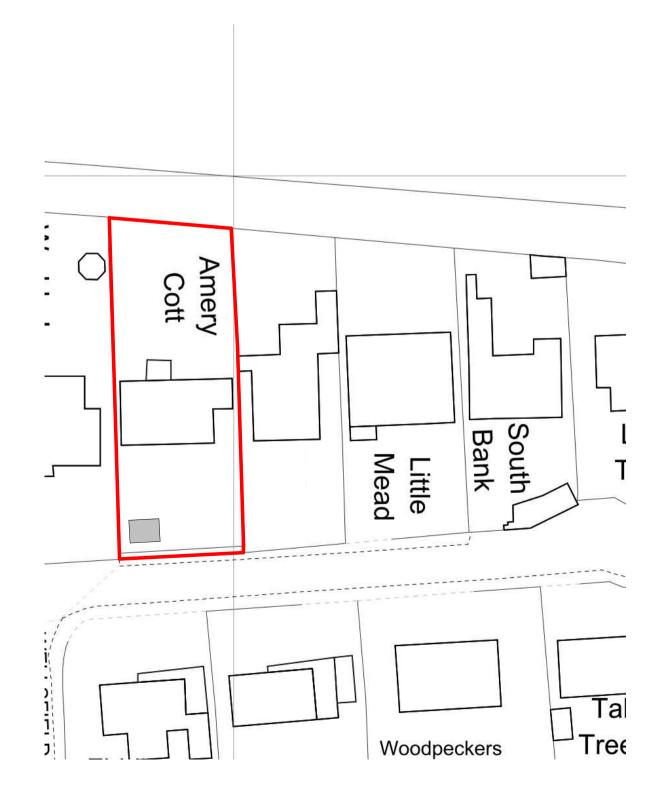

South

Site Plan 1:500

Site Plan 1:1250

Drawing Number 2024/16 Scale 1:50, 1:500, 1:1250

Project

As built situation January 2024

Job Title

Amery Wellsfield West Wittering Chichester West Sussex PO20 8LH