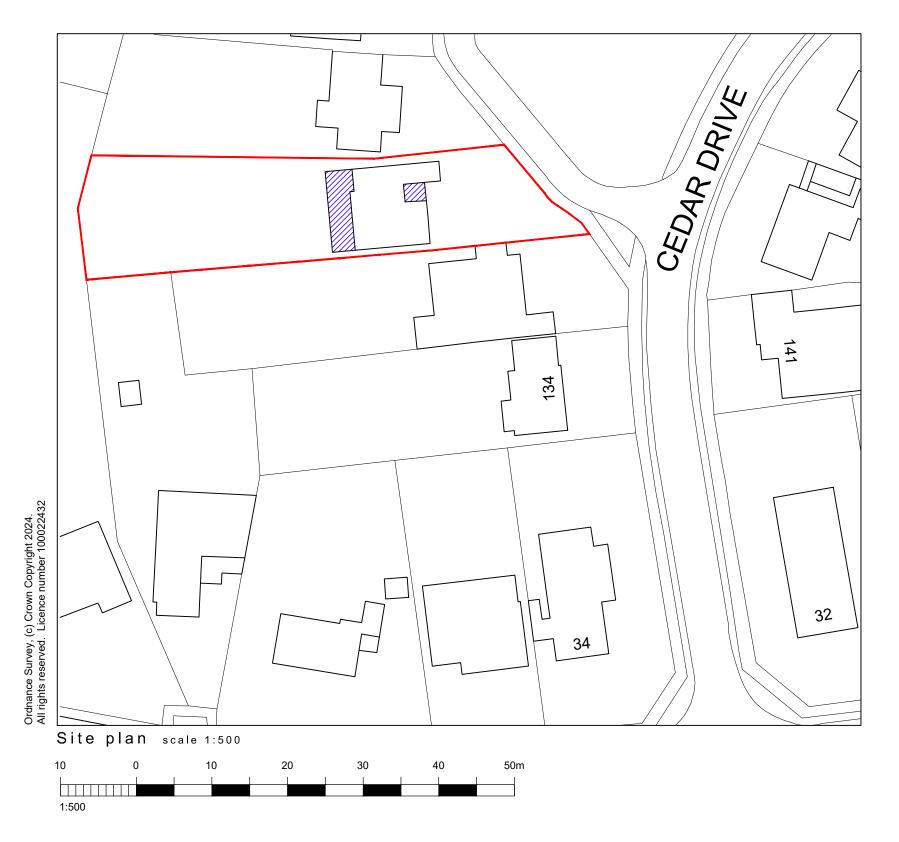

Dimensions to be checked on site before commencing work. Any discrepancies shall be reported to the architect immediately.

Do not scale from these drawings except for planning purposes. Use figured dimensions only.

Where applicable this drawing is to be read in conjunction with other consultants' drawings.

| For<br>MR & MRS REDWOOD                               | Title<br>SITE & LOCATION PLANS |             |                        |               |
|-------------------------------------------------------|--------------------------------|-------------|------------------------|---------------|
| Project PROPOSED SINGLE & TWO STOREY EXTENSIONS AT    | Date<br>JAN 24                 | Drawn<br>SR | Scale<br>as noted @ A3 | Checked       |
| 130 CEDAR DRIVE, CHICHESTER,<br>WEST SUSSEX, PO19 3EN | Job Numbi<br>PL.771.24         | er          | Drawing Number         | Revision<br>- |