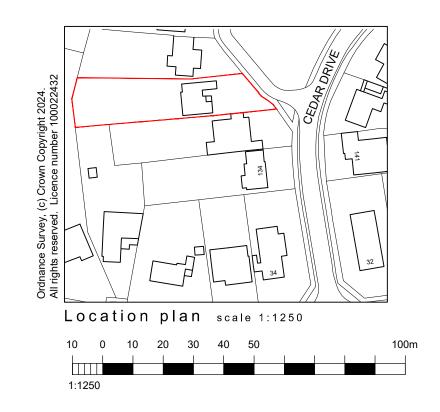

Dimensions to be checked on site before commencing work. Any discrepancies shall be reported to the architect immediately.

Do not scale from these drawings except for planning purposes. Use figured dimensions only.

Where applicable this drawing is to be read in conjunction with other consultants' drawings.

| For<br>MR & MRS REDWOOD                               | Title<br>SITE & LOCATION PLANS |             |                        |               |
|-------------------------------------------------------|--------------------------------|-------------|------------------------|---------------|
| Project PROPOSED SINGLE & TWO STOREY EXTENSIONS AT    | Date<br>JAN 24                 | Drawn<br>SR | Scale<br>as noted @ A3 | Checked       |
| 130 CEDAR DRIVE, CHICHESTER,<br>WEST SUSSEX, PO19 3EN | Job Numbi<br>PL.771.24         | er          | Drawing Number         | Revision<br>- |