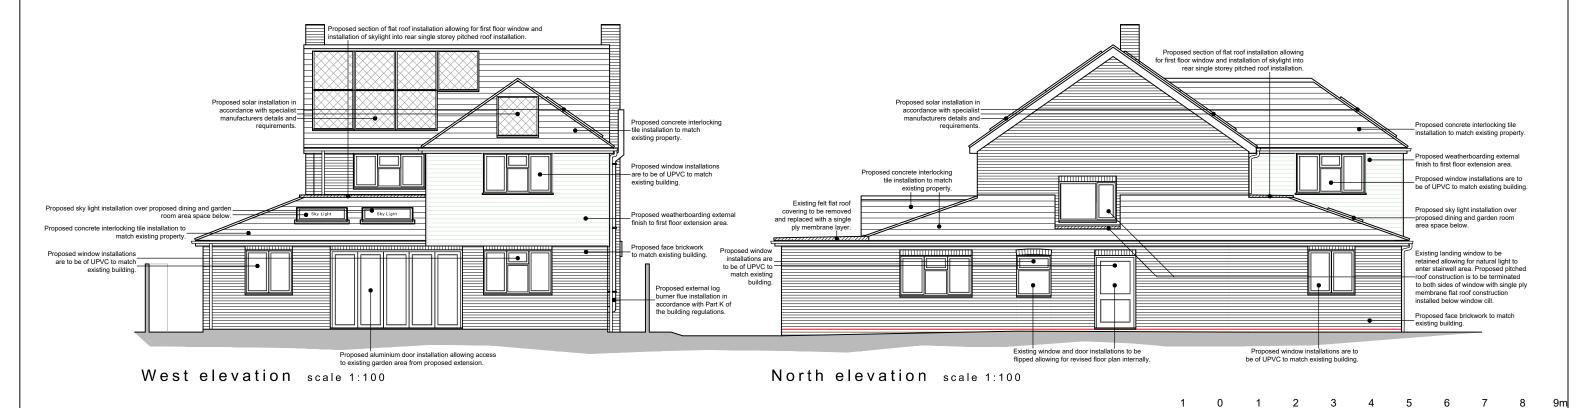

Dimensions to be checked on site before commencing work. Any discrepancies shall be

Do not scale from these drawings except for planning purposes. Use figured dimensions only.

Boundary line ----- Removed structure

01243 933732

admin@jb-architecturedesign.com

www.jb-architecturedesign.com

Email:

Proposed structure -----

JB ARCHITECTURE

Proposed walls

Existing walls

JAN 24

PL.771.24

PROPOSED ELEVATIONS

SR as noted @ A3

MR & MRS REDWOOD

PROPOSED SINGLE & TWO STOREY EXTENSIONS AT

130 CEDAR DRIVE, CHICHESTER, WEST SUSSEX, PO19 3EN

Where applicable this drawing is to be read in conjunction with other consultants' drawings.



East elevation scale 1:100



South elevation scale 1:100