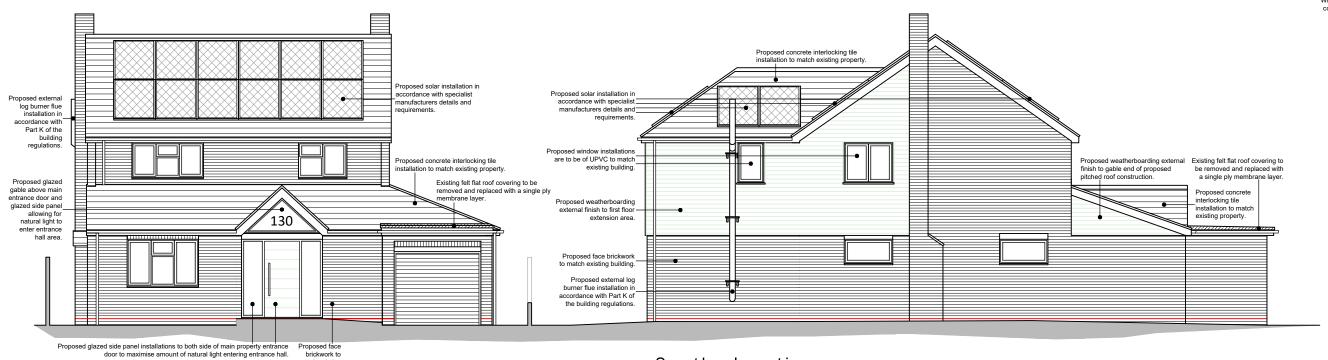

Dimensions to be checked on site before commencing work. Any discrepancies shall be

Do not scale from these drawings except for planning purposes. Use figured dimensions only.

Boundary line ----- Removed structure

01243 933732

admin@jb-architecturedesign.com

www.jb-architecturedesign.com

Email:

Proposed structure -----

JB ARCHITECTURE

Proposed walls

Existing walls

JAN 24

PL.771.24

PROPOSED ELEVATIONS

SR as noted @ A3

MR & MRS REDWOOD

PROPOSED SINGLE & TWO STOREY EXTENSIONS AT

130 CEDAR DRIVE, CHICHESTER, WEST SUSSEX, PO19 3EN

Where applicable this drawing is to be read in conjunction with other consultants' drawings.



East elevation scale 1:100



South elevation scale 1:100