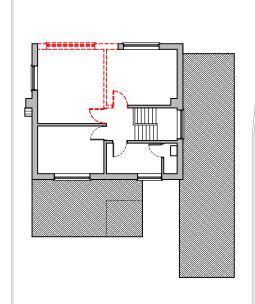

Ground floor plan scale 1:100

scale 1:100 (dashed red line denotes removed)

First floor demolition plan scale 1:100 (dashed red line denotes removed)

First floor plan scale 1:100

1:100

Existing walls

| For                                                      | Title          |
|----------------------------------------------------------|----------------|
| MR & MRS REDWOOD                                         | PROPOSI        |
| Project<br>PROPOSED SINGLE & TWO<br>STOREY EXTENSIONS AT | Date<br>JAN 24 |
| 130 CEDAR DRIVE, CHICHESTER,                             | Job Number     |
| WEST SUSSEX, PO19 3EN                                    | PL.771.24      |