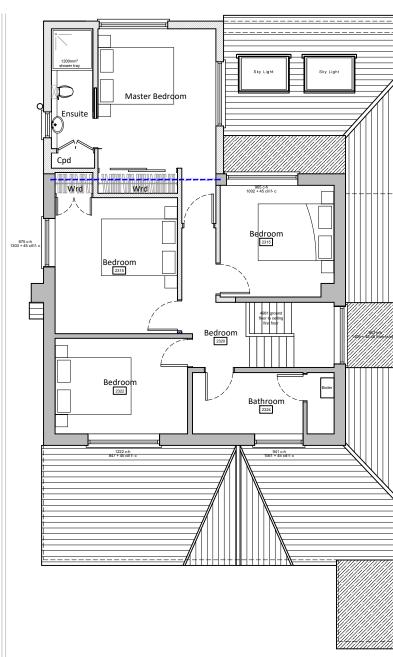

Ground floor plan scale 1:100

scale 1:100 (dashed red line denotes removed)

First floor demolition plan scale 1:100 (dashed red line denotes removed)

First floor plan scale 1:100

1:100

Existing walls

| For                                                      | Title          |
|----------------------------------------------------------|----------------|
| MR & MRS REDWOOD                                         | PROPOSI        |
| Project<br>PROPOSED SINGLE & TWO<br>STOREY EXTENSIONS AT | Date<br>JAN 24 |
| 130 CEDAR DRIVE, CHICHESTER,                             | Job Number     |
| WEST SUSSEX, PO19 3EN                                    | PL.771.24      |