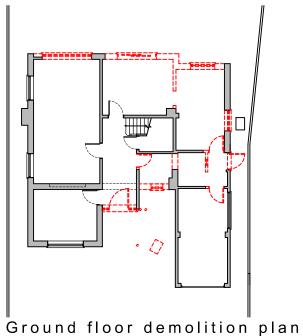

Ground floor plan scale 1:100

scale 1:100 (dashed red line denotes removed)

First floor demolition plan scale 1:100 (dashed red line denotes removed)

First floor plan scale 1:100

1:100

Existing walls

| For                                                      | Title          |
|----------------------------------------------------------|----------------|
| MR & MRS REDWOOD                                         | PROPOSI        |
| Project<br>PROPOSED SINGLE & TWO<br>STOREY EXTENSIONS AT | Date<br>JAN 24 |
| 130 CEDAR DRIVE, CHICHESTER,                             | Job Number     |
| WEST SUSSEX, PO19 3EN                                    | PL.771.24      |