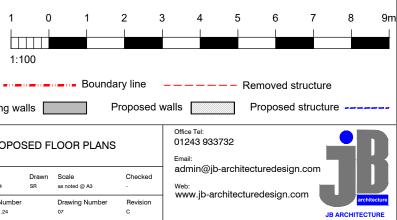

Ground floor plan scale 1:100

scale 1:100 (dashed red line denotes removed)

First floor demolition plan scale 1:100 (dashed red line denotes removed)

First floor plan scale 1:100

1:100

Existing walls

| For                                                      | Title          |
|----------------------------------------------------------|----------------|
| MR & MRS REDWOOD                                         | PROPOSI        |
| Project<br>PROPOSED SINGLE & TWO<br>STOREY EXTENSIONS AT | Date<br>JAN 24 |
| 130 CEDAR DRIVE, CHICHESTER,                             | Job Number     |
| WEST SUSSEX, PO19 3EN                                    | PL.771.24      |