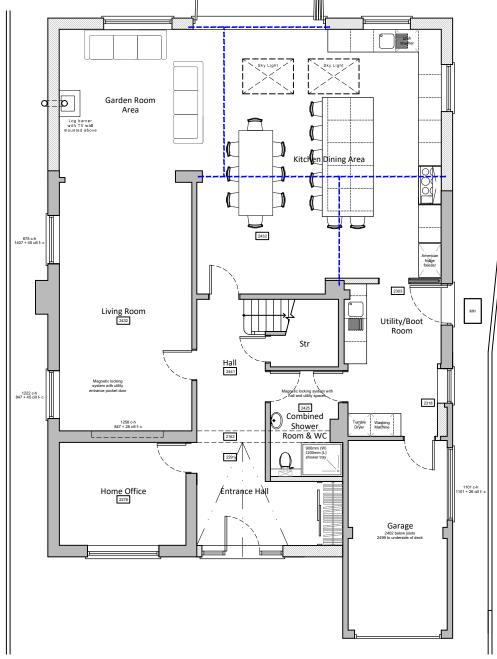

Ground floor plan scale 1:100

scale 1:100 (dashed red line denotes removed)

First floor demolition plan scale 1:100 (dashed red line denotes removed)

First floor plan scale 1:100

1:100

Existing walls

| For                                                      | Title          |
|----------------------------------------------------------|----------------|
| MR & MRS REDWOOD                                         | PROPOSI        |
| Project<br>PROPOSED SINGLE & TWO<br>STOREY EXTENSIONS AT | Date<br>JAN 24 |
| 130 CEDAR DRIVE, CHICHESTER,                             | Job Number     |
| WEST SUSSEX, PO19 3EN                                    | PL.771.24      |