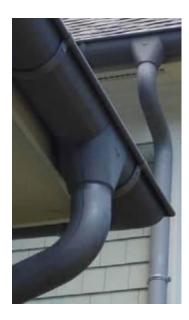

Ζ

VM Zinc Sheet

VM Zinc sheet Grey (Quartz)

Gutters and downpipes

Half round gutters with round downpipes and matching brackets and fixings VM Zinc sheet Grey (Quartz) To match roof

Roof windows

Velux centre pivot Conservation roof windows with grey centre glazing bar. Recessed flashings for plain tiled roofs, zinc flashings for zinc roofs RAL 7043 Grey External frame and centre glazing bar