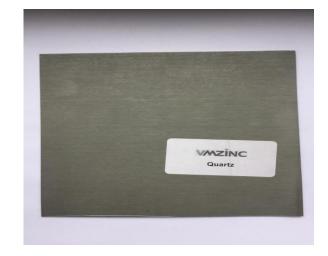

## Materials and Finishes Schedule

To be read in conjunction with the application drawings and accompanying application documents

Reference on drawings

Description

Colour /finish

Photograph:

Roof

Sheet Zinc Roof Covering

Ζ

VM Zinc Sheet

VM Zinc sheet Grey (Quartz)

Gutters and downpipes

Half round gutters with round downpipes and matching brackets and fixings VM Zinc sheet Grey (Quartz) To match roof

Roof windows

Velux centre pivot Conservation roof windows with grey centre glazing bar. Recessed flashings for plain tiled roofs, zinc flashings for zinc roofs RAL 7043 Grey External frame and centre glazing bar