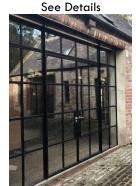

Oak

Joinery quality oak with clear preservative finish

Windows and Doors Crittall T60

Colour Anthracite Grey (RAL 7016)

Structural posts to match colour and finish of frames

AS PREVIOUSLY APPROVED UNDER 20/02617/DOC AND 20/02618/DOC