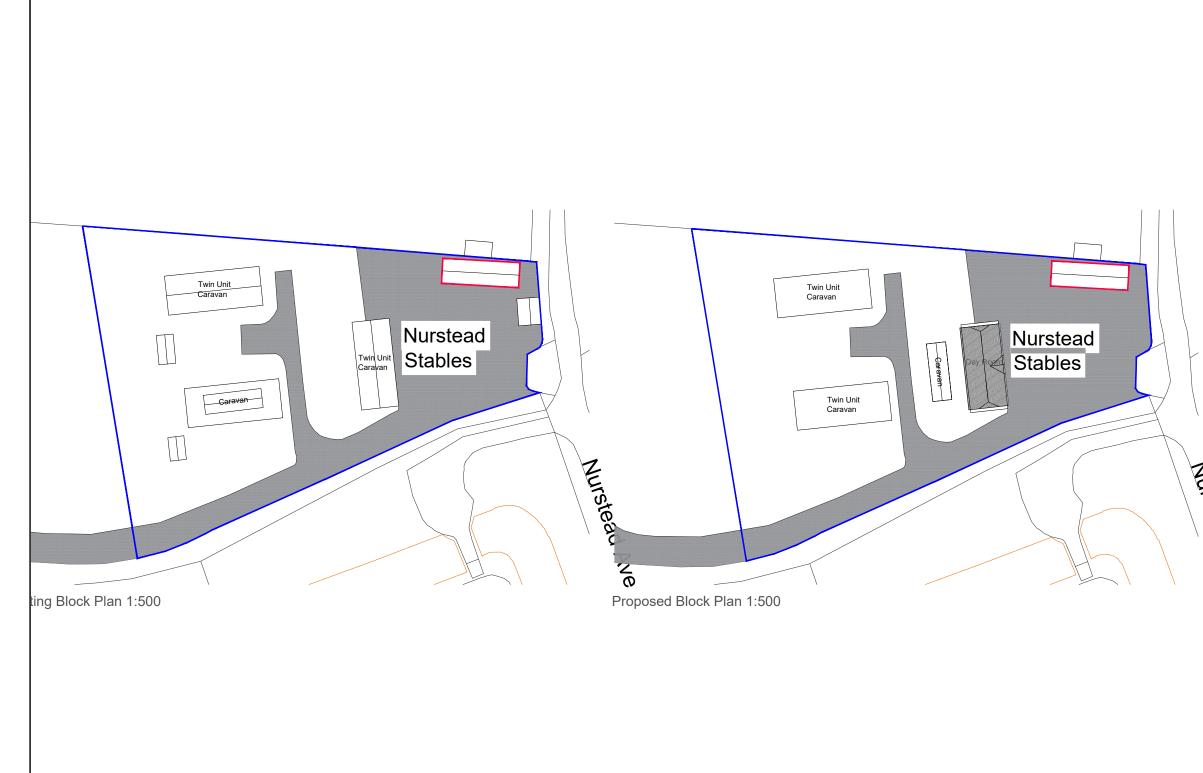

| 1:500  |         |
|--------|---------|
| 1:1250 | 0 25 50 |

Do not scale from this drawing.
All dimensions to be verified on site and is in mm.
Builder to verify all dimensions, heights and levels prior to
commencement of work.
All documents shall be checked to ensure that they are compatible by
the contractor before construction commences. In the event of apparent
ambiguity or contradiction the engineer and/ or architect shall be notified
immediately.
The contractor in preparing his estimate shall visit the site and acquaint
himself with the problems involved.
The contractor shall issue all statutary notices to the local Authority during
progress and completion of works.