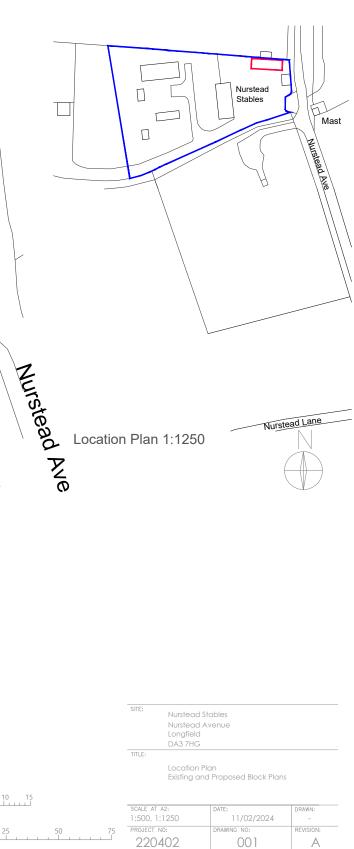

| 1:500  |         |
|--------|---------|
| 1:1250 | 0 25 50 |

Do not scale from this drawing.
All dimensions to be verified on site and is in mm.
Builder to verify all dimensions, heights and levels prior to
commencement of work.
All documents shall be checked to ensure that they are compatible by
the contractor before construction commences. In the event of apparent
ambiguity or contradiction the engineer and/ or architect shall be notified
immediately.
The contractor in preparing his estimate shall visit the site and acquaint
himself with the problems involved.
The contractor shall issue all statutary notices to the local Authority during
progress and completion of works.