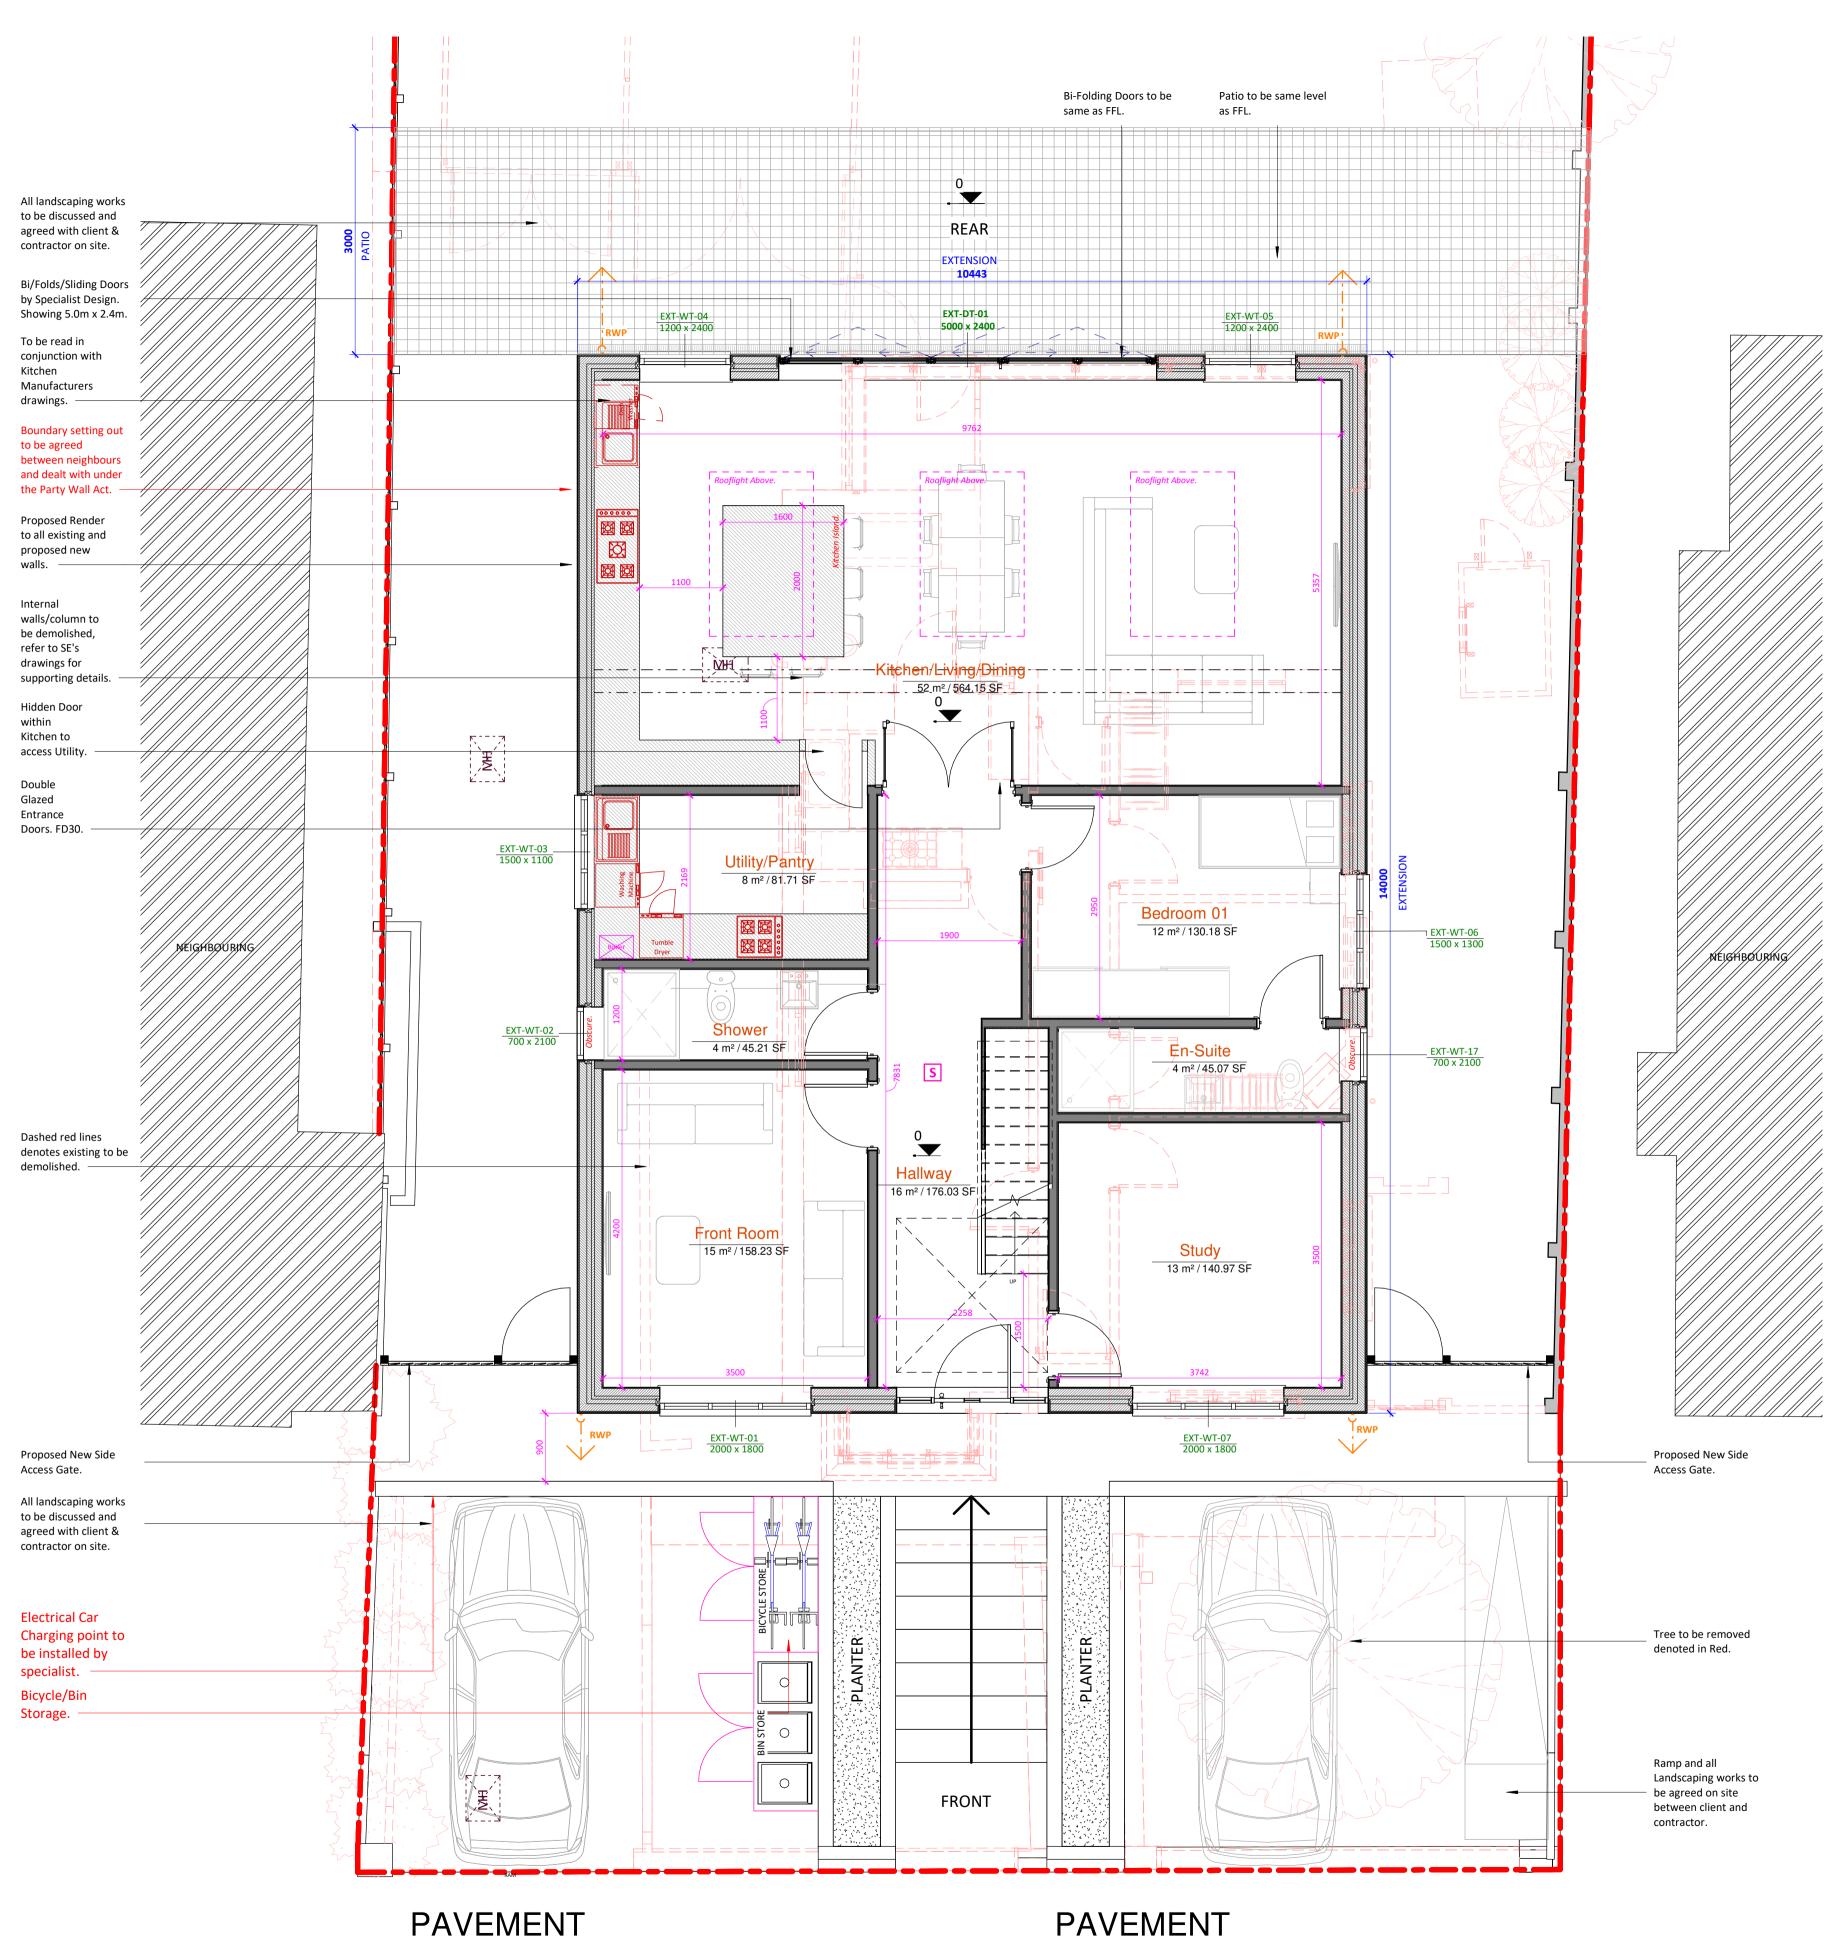

PAVEMENT

0.5 0 0.5 1 1.5 2 2.5

m

SCALE 1:50

**Proposed Ground Floor Plan** 1:50

## HAVELOCK ROAD

|                            |   | drawing is the property of Bluelime Retail Ltd who retain the sole<br>th of its contents & it may not be reproduced in part or in whole<br>without written permission |  |
|----------------------------|---|-----------------------------------------------------------------------------------------------------------------------------------------------------------------------|--|
| _                          |   | — - — - — - — DRAINAGE STORM NEW                                                                                                                                      |  |
| _                          |   | DRAINAGE STORM EXISTING                                                                                                                                               |  |
|                            |   | DRAINAGE STORM EXISTING REMOVED                                                                                                                                       |  |
| _                          |   | DRAINAGE FOUL NEW                                                                                                                                                     |  |
| _                          |   | — - — - — - — DRAINAGE FOUL EXISTING                                                                                                                                  |  |
| _                          |   | DRAINAGE FOUL EXISTING REMOVED                                                                                                                                        |  |
|                            |   | DRAINAGE COMBINED NEW                                                                                                                                                 |  |
|                            |   |                                                                                                                                                                       |  |
| _                          |   |                                                                                                                                                                       |  |
|                            |   |                                                                                                                                                                       |  |
| EXTERNAL FINISHES SCHEDULE |   |                                                                                                                                                                       |  |
|                            | 1 | MarleyEternit Rivendale Fibre Cement Slate Roofing - color to<br>match existing                                                                                       |  |

| ì     |
|-------|
|       |
|       |
|       |
|       |
| - L.  |
|       |
|       |
|       |
| - i i |
| _     |
|       |
|       |
|       |

(5

| -  | match existing                                                                                               |  |  |
|----|--------------------------------------------------------------------------------------------------------------|--|--|
| 2  | MarleyEternit DuoModern Concrete Tiles - color to match<br>existing                                          |  |  |
| 3  | MarleyEternit Wessex Concrete Tiles Low pitched roof<br>solution - color to match existing                   |  |  |
| 4  | 4 GRP Flat Roof                                                                                              |  |  |
| 5  | MarleyEternit Clay Plain Roof Tile - color to match existing                                                 |  |  |
| 6  | Powdercoated White Aluminium Door system by Express<br>Bifolds (Jon Wakley 01737 760744)                     |  |  |
| 7  | White aluminium Bifold/French doors slim profile Sunflex system by Express Bifolds (Jon Wakley 01737 760744) |  |  |
| 8  | White aluminium Bifold/French doors slim profile Sunflex system by Express Bifolds (Jon Wakley 01737 760744) |  |  |
| 9  | White/Clear Velux Roof Lights (Triple Glazed recommended)                                                    |  |  |
| 10 | White/ light 'K' rendering                                                                                   |  |  |
| 11 | Red/Brown facing brick to match existing                                                                     |  |  |
| 12 | MarleyEternit Fibre cement Cedral Lap weatherboard external<br>cladding - color to match existing            |  |  |
| 13 | White UPVC Fascia/Black UPVC Guttering to match existing                                                     |  |  |
| 14 | Material 14                                                                                                  |  |  |
| 15 | Material 15                                                                                                  |  |  |

Dimensions to be checked on site.