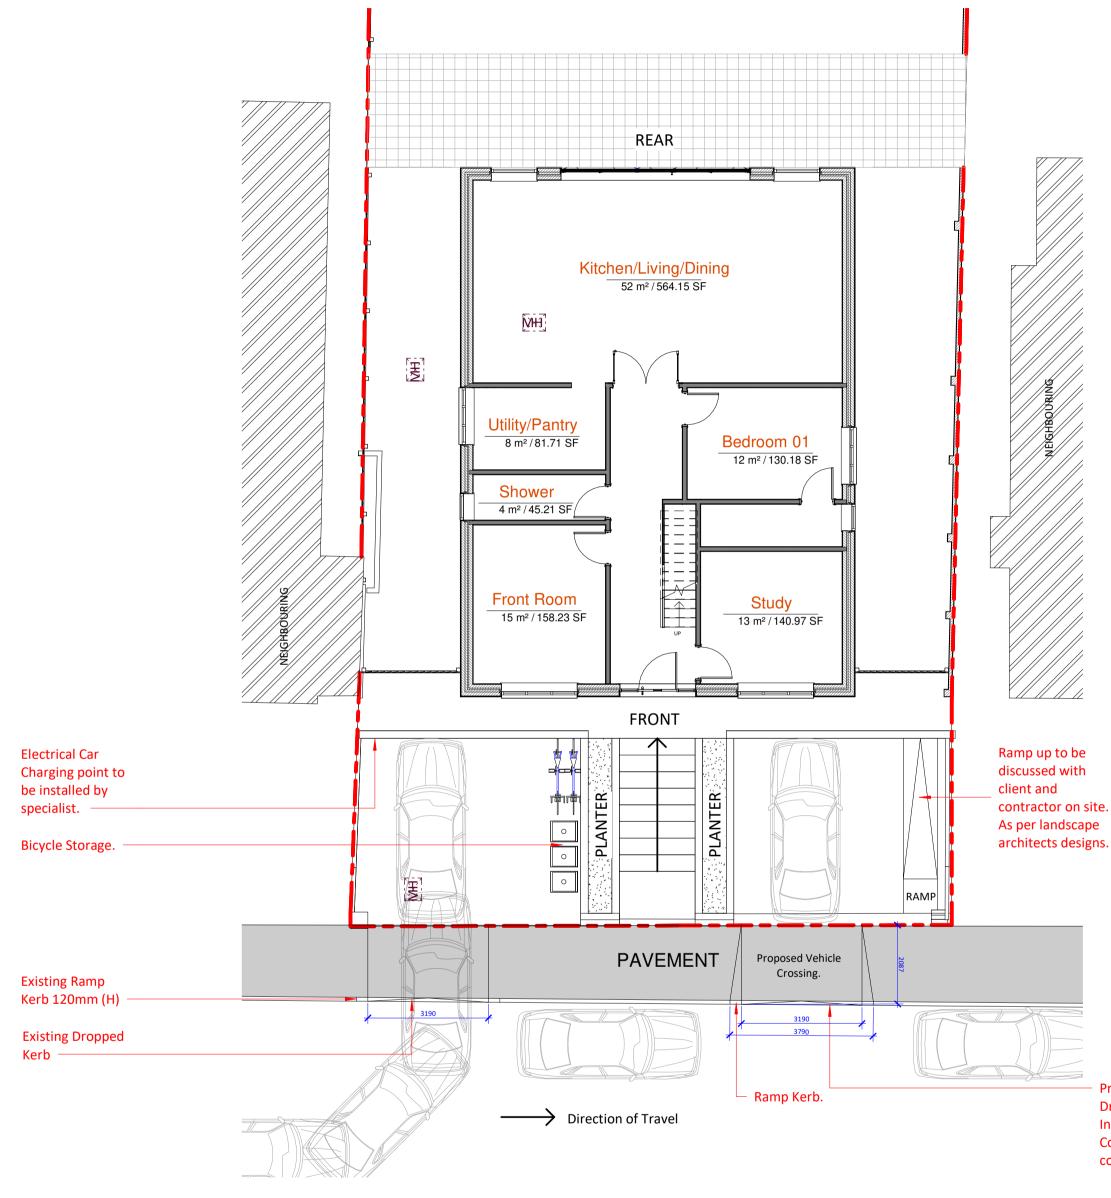

## 108 Havelock Road

Dimensions to be checked on site.

01.02.2024

BL/DRG/20240201/04.9

Proposed New Dropped Kerb. Installed by Council approved contractors.