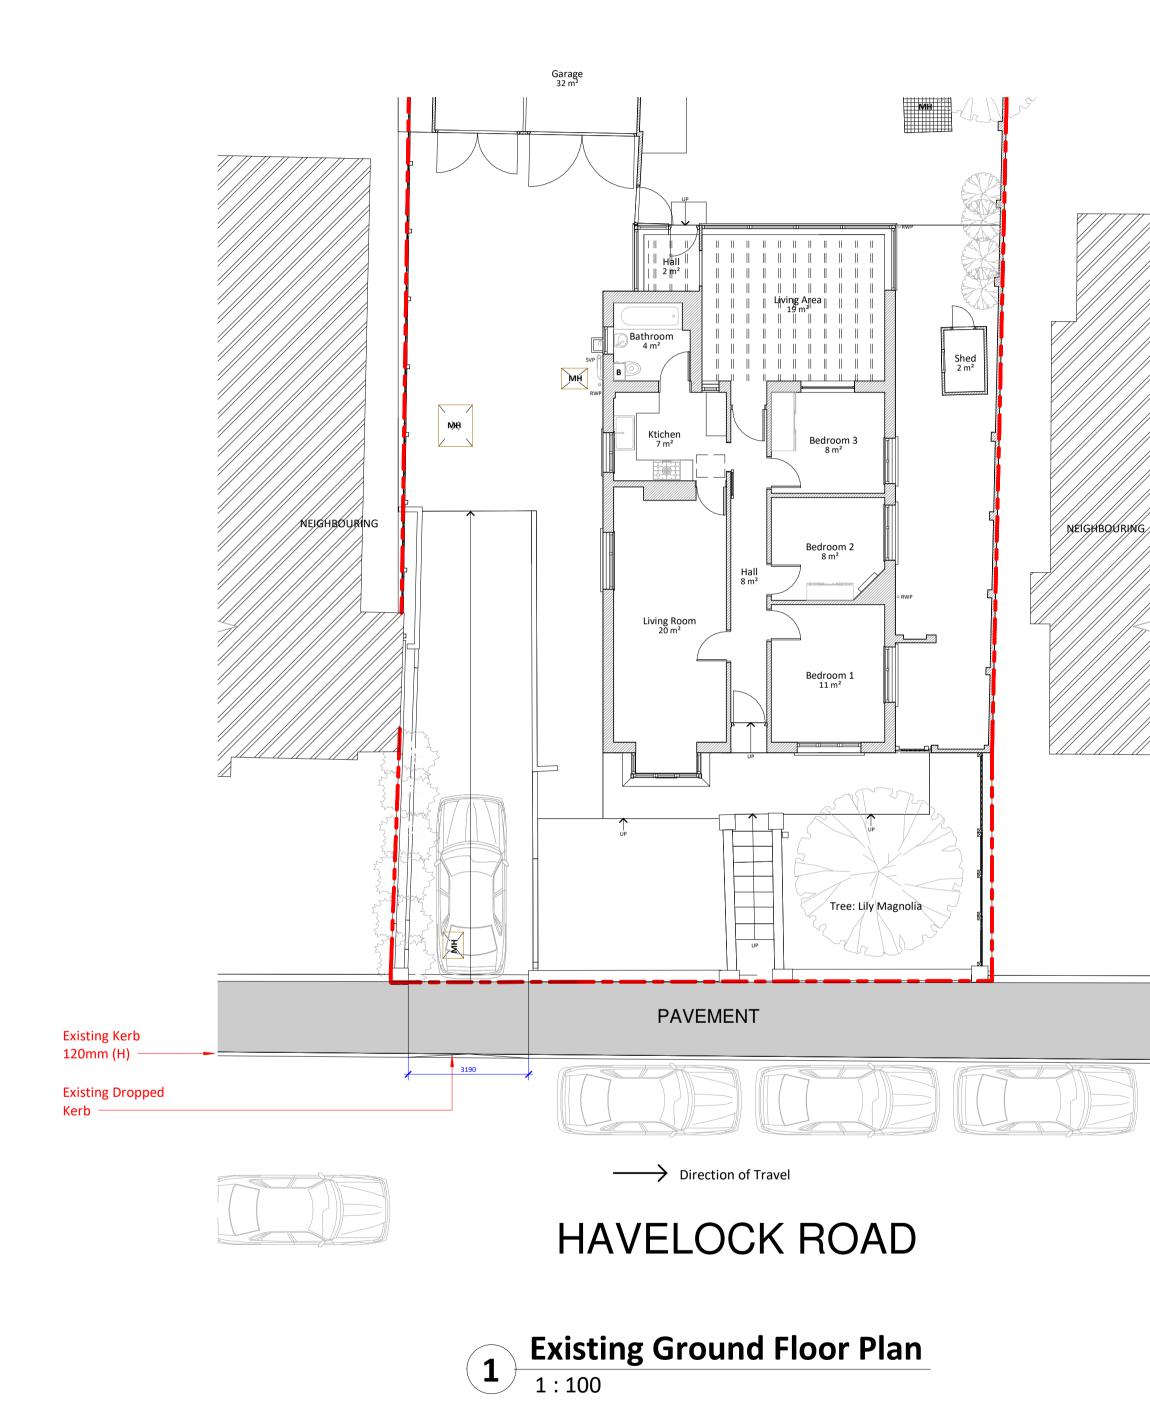

## 108 Havelock Road

Dimensions to be checked on site.

01.02.2024

BL/DRG/20240201/04.9

Proposed New Dropped Kerb. Installed by Council approved contractors.