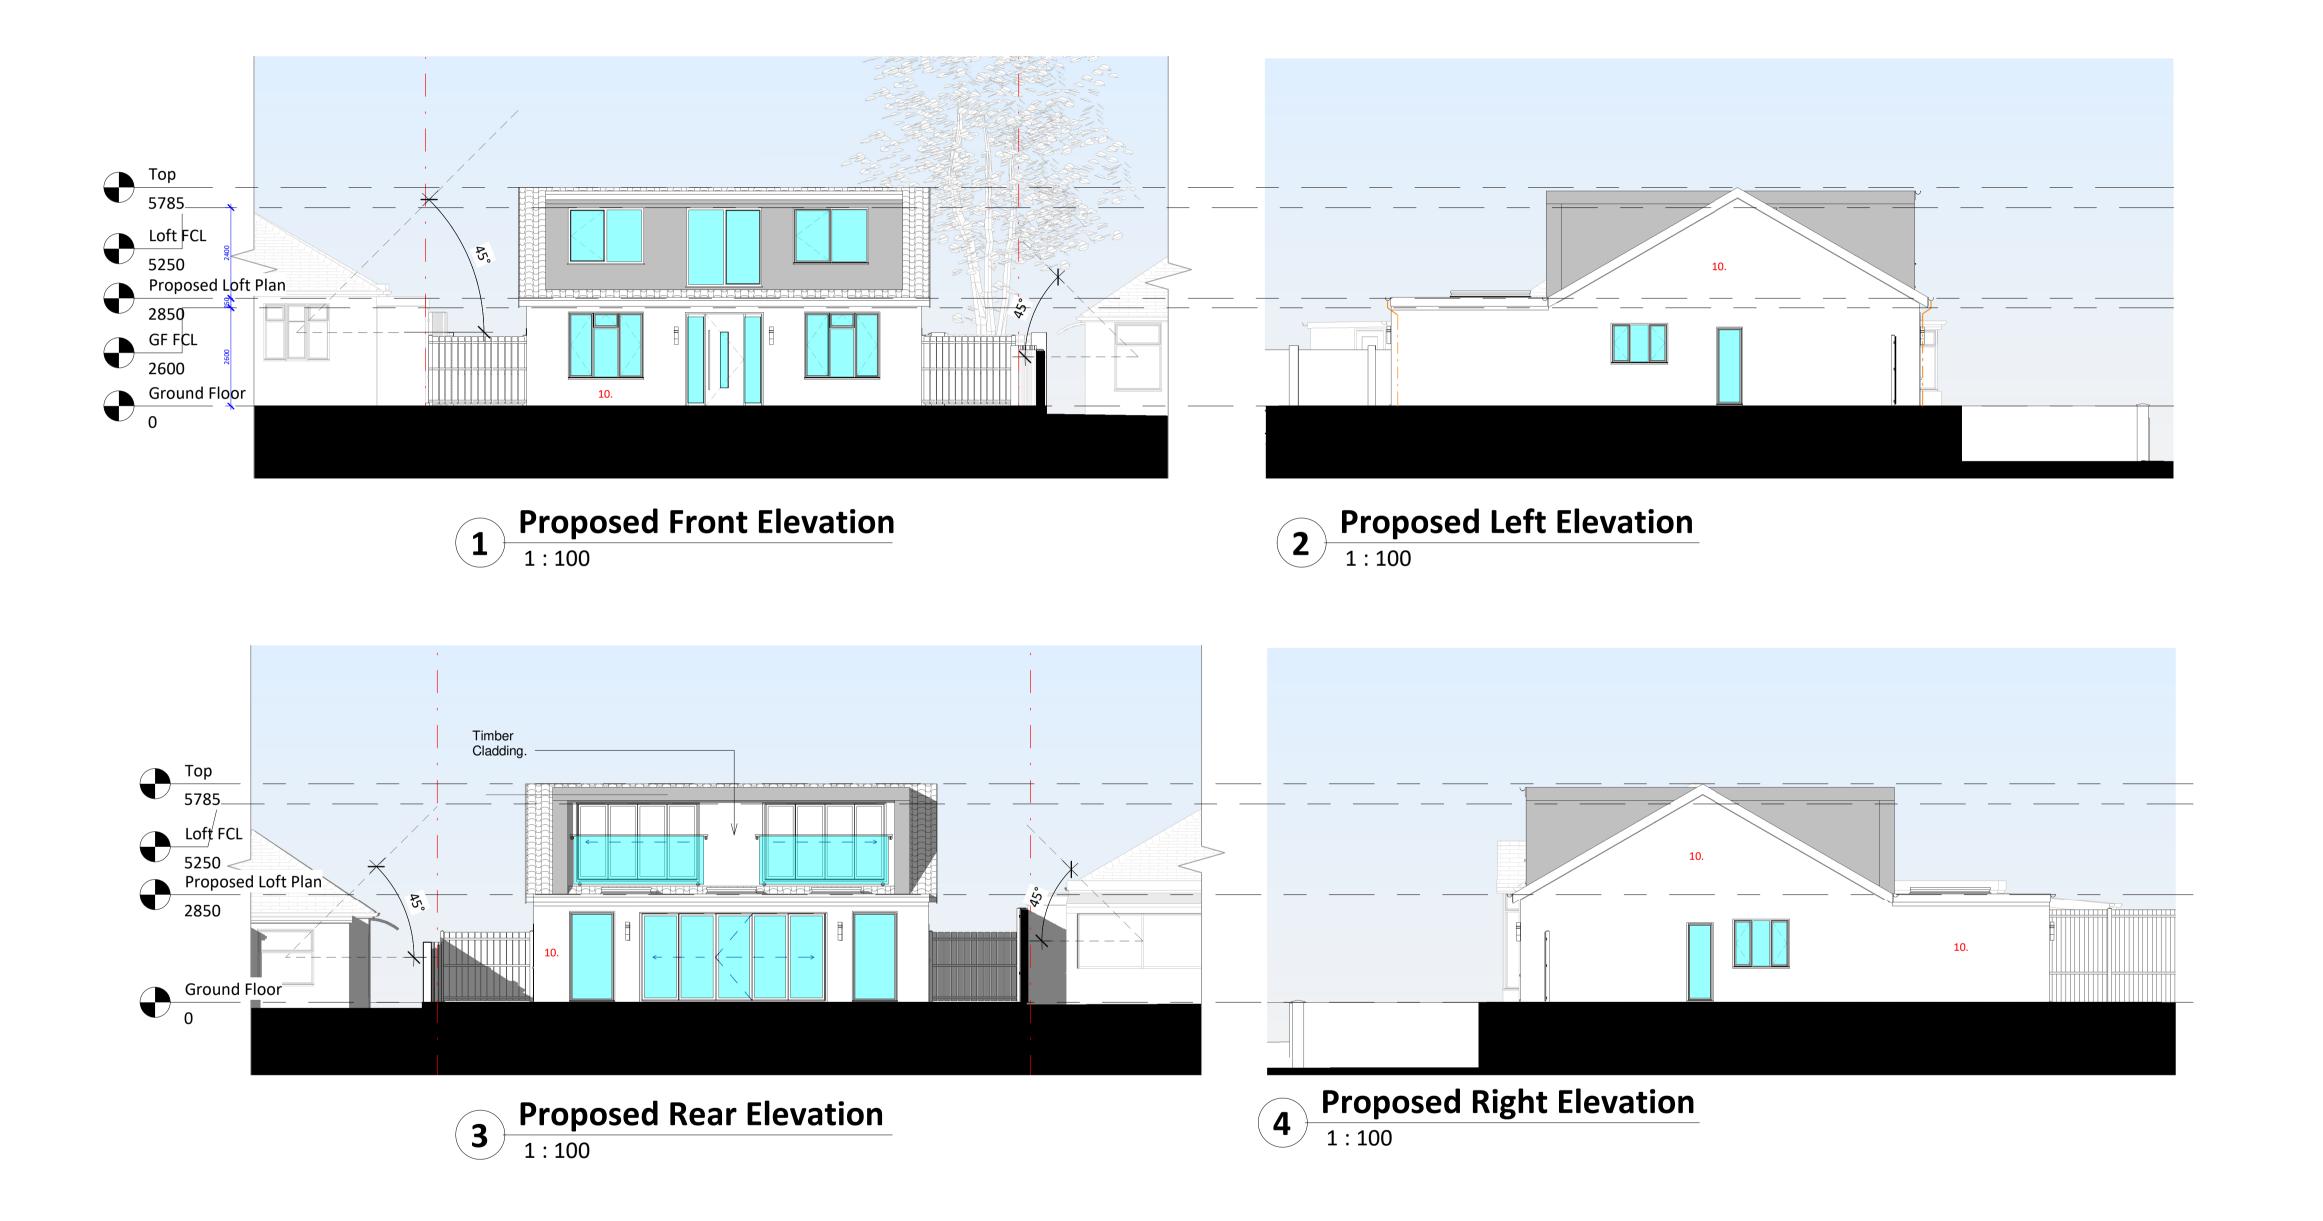

0.5 0 0.5 1 1.5 2 2.5

SCALE 1:50

copyright of its contents & it may not be reproduced in part or in whole without written permission - - - - - - - - DRAINAGE STORM NEW - - - - - - - - DRAINAGE FOUL EXISTING DRAINAGE FOUL EXISTING REMOVED **EXTERNAL FINISHES SCHEDULE** MarleyEternit Rivendale Fibre Cement Slate Roofing - color to MarleyEternit DuoModern Concrete Tiles - color to match MarleyEternit Wessex Concrete Tiles Low pitched roof solution - color to match existing **GRP Flat Roof** MarleyEternit Clay Plain Roof Tile - color to match existing Powdercoated White Aluminium Door system by Express Bifolds (Jon Wakley 01737 760744) White aluminium Bifold/French doors slim profile Sunflex system by Express Bifolds (Jon Wakley 01737 760744) White aluminium Bifold/French doors slim profile Sunflex system by Express Bifolds (Jon Wakley 01737 760744) 9 White/Clear Velux Roof Lights (Triple Glazed recommended) White/light 'K' rendering Red/Brown facing brick to match existing MarleyEternit Fibre cement Cedral Lap weatherboard external cladding - color to match existing White UPVC Fascia/Black UPVC Guttering to match existing Material 14 15 Material 15 Amendments: Mohammad Tareq 108 Havelock Road, Dartford, DA1 3JB Planning Drawings Proposed Layouts and Elevations Bluelime Retail Ltd / Bluelime Home Design LLP. Design, Project Management, Build Thames Innovation Center, Veridion Way, Veridion Tel: 01322 521026 Park, Erith, Kent DA18 4AL 108 Havelock Road 1:100 01.02.2024 BL/DRG/20240201/ 04.3