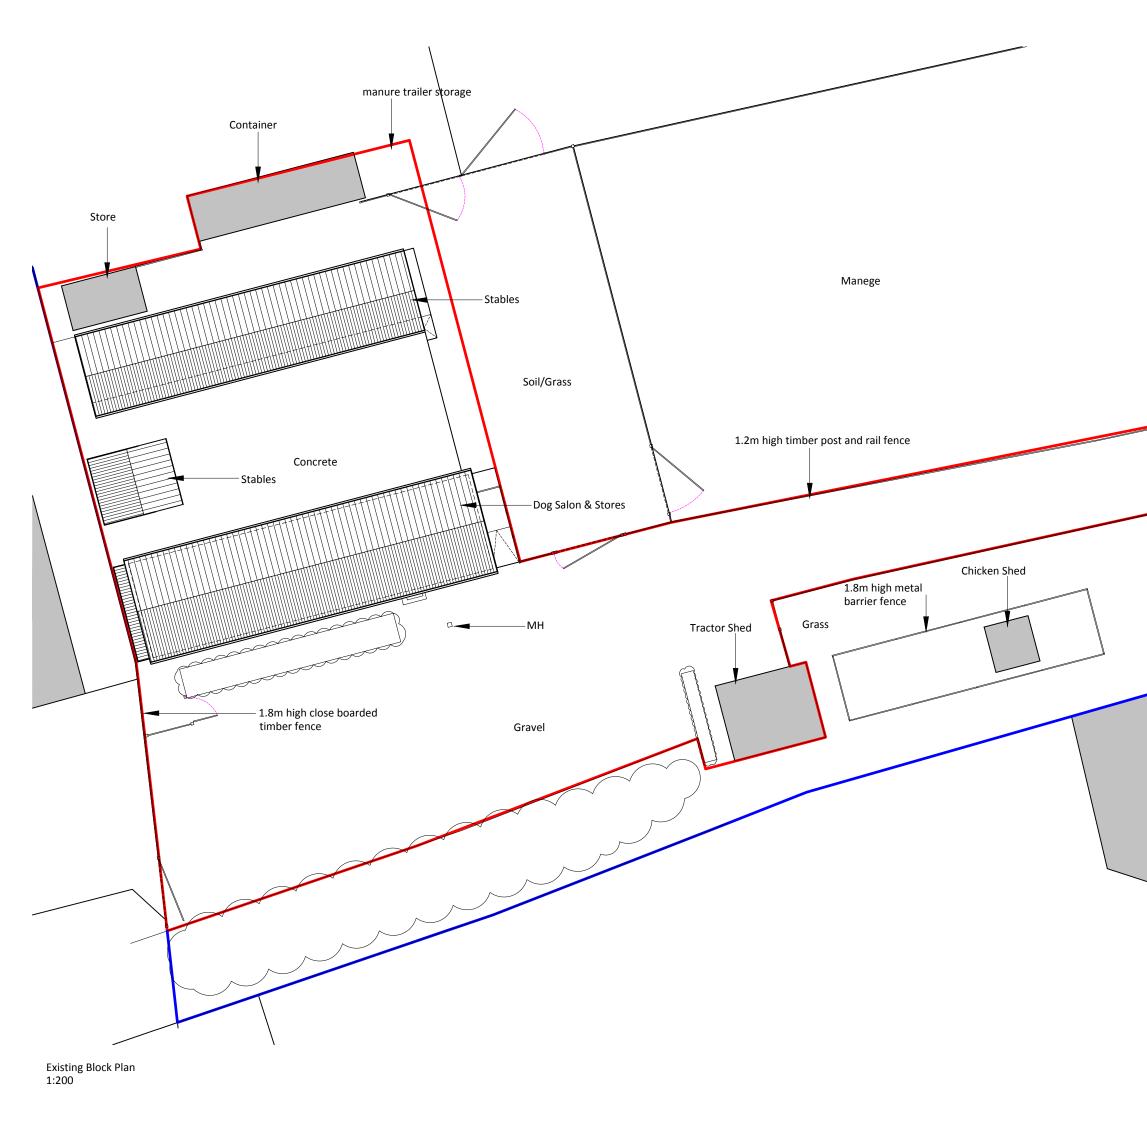

Graham Simpkin Planning

2 The Parade, Ash Road, Hartley Longfield, Kent DA3 8BG

Tel: 01474 703705 www.grahamsimpkinplanning.co.uk Email: webmail@grahamsimpkinplanning.co.uk

|   | Project Title AJ's Dog Salon, Robimaur Farm, Clement St, Swanley BR8 7PQ |      |            | Job No<br>3180  |
|---|--------------------------------------------------------------------------|------|------------|-----------------|
|   | Drawing Title                                                            |      | Drawing No | Revision        |
| \ | Existing Block Plan                                                      |      | 02         | B<br>14.01.2021 |
|   | Date                                                                     |      | Drawn by   | Checked by      |
|   | 25.11.2020                                                               |      | MS         | JB              |
|   | Scale                                                                    | Note |            |                 |

1:200 @ A3

0 2 4 6 8 10 12 1:200 metres