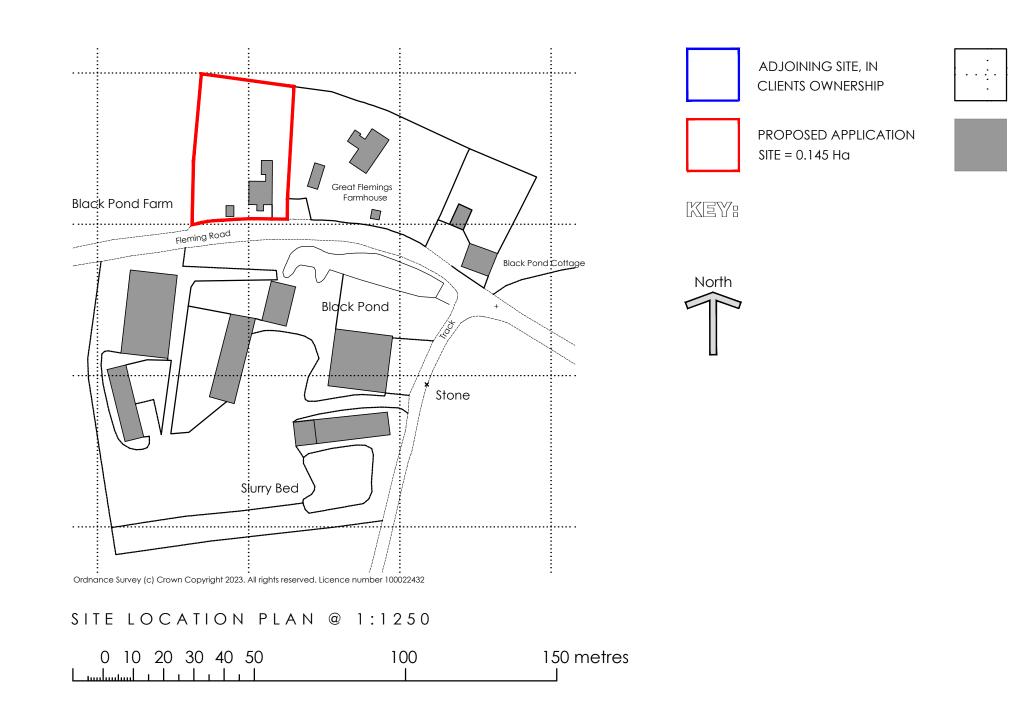

## ORDNANCE SURVEY GRID

EXISTING PROPERTIES

|                          |         | HOUSE, FLEMING R<br>(ENT, CT15 ( |          |
|--------------------------|---------|----------------------------------|----------|
| <sup>Title</sup><br>SITE | LOC     | ATION PL                         | A N      |
| Scale                    | Date    | Drawing Number                   | Revision |
| Noted @ A3               | Jan '24 | 255-001                          |          |