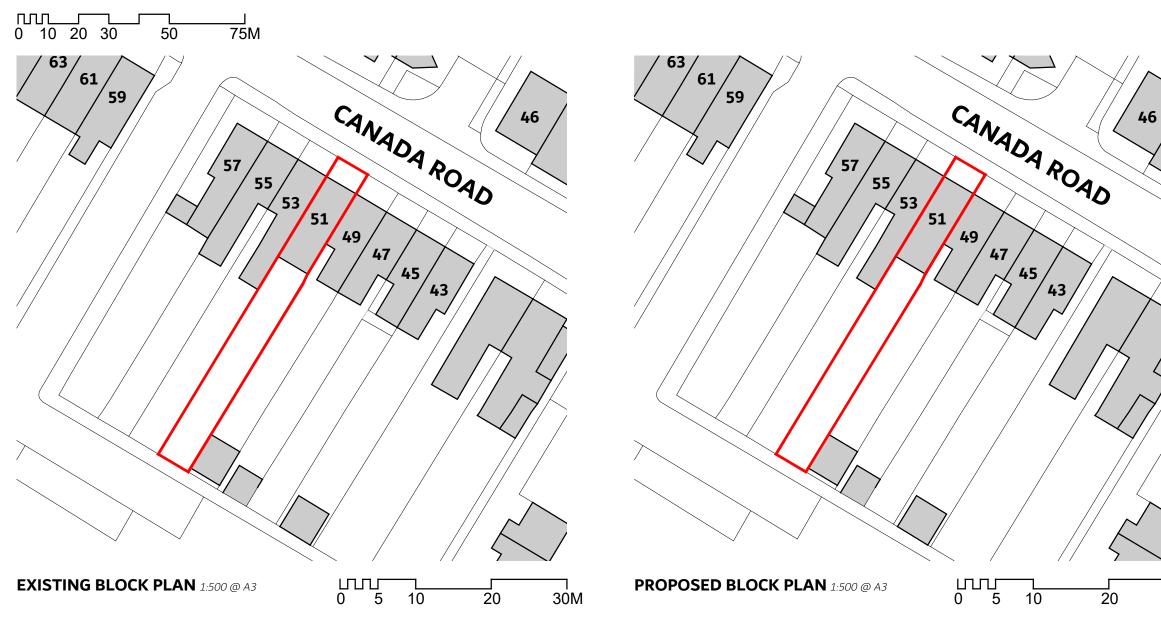

## **SITE LOCATION PLAN** 1:1250 @ A3 Ordnance Survey, (c) Crown Copyright 2021. All rights reserved. Licence number 100022432

DO NOT SCALE FROM THIS DRAWING. ALL DIMENSIONS ARE TO BE CHECKED ON SITE. THIS DRAWING IS TO BE READ IN CONJUNCTION WITH ALL CONSULTANTS INFORMATION. ©THIS DRAWING IS THE COPYRIGHT OF SMITH GROUP (KENT) LIMITED AND SHOULD NOT BE COPIED OR REPRODUCED WITHOUT WRITTEN CONSENT. ALL RIGHTS RESERVED. агь RIBA 🖽 Registra Chartered Practice info@smithgroupltd.co.uk 01304 351 445 www.smithgroupltd.co.uk GENERAL NOTES: REV DATE DESCRIPTION SMITH GROUP PROJECT 51 CANADA ROAD, DEAL DESCRIPTION: SINGLE STOREY EXTENSION DRAWING TITLE: SITE LOCATION PLAN AND EXISTING AND PROPOSED BLOCK PLAN WN BY SCALE 1:1250 & 1:500 @ A3 TS DATE DRAWN CLIENT: FEB 2024 СТ STATUS: PLANNING REVISION 23.109.001.A3.PL