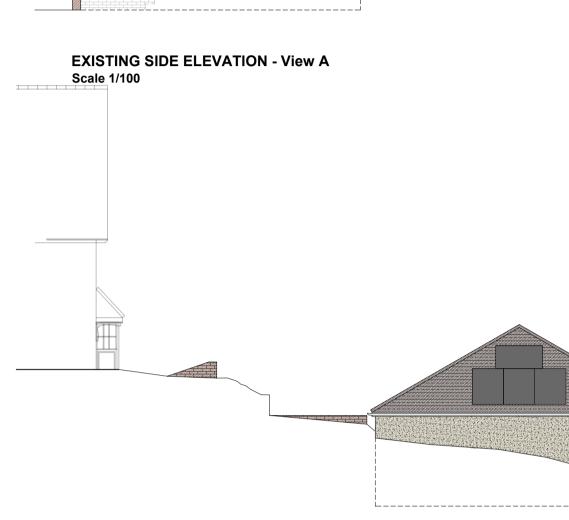

PROPOSED FRONT ELEVATION Scale 1/100

**EXISTING ROOF LAYOUT** Scale 1/100

EXISTING FRONT ELEVATION

EXISTING REAR ELEVATION Scale 1/100

**EXISTING SIDE ELEVATION - View B** Scale 1/100

PROPOSED SIDE ELEVATION - View A Scale 1/100