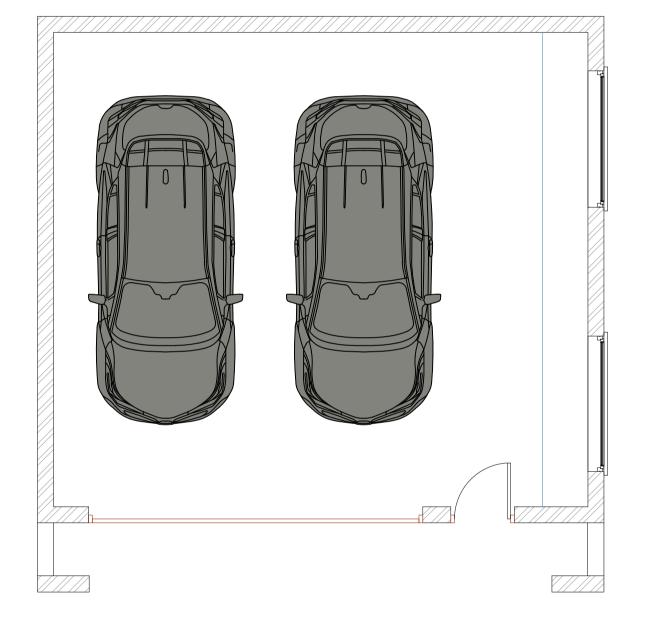

PROPOSED FIRST FLOOR LAYOUT PLAN Scale 1/50

Scale 1/50

PROPOSED GROUND FLOOR LAYOUT PLAN

EXISTING GROUND FLOOR LAYOUT PLAN Scale 1/50

**1:25** 5m

— <del>4</del>

2m —

**1:25** 0m