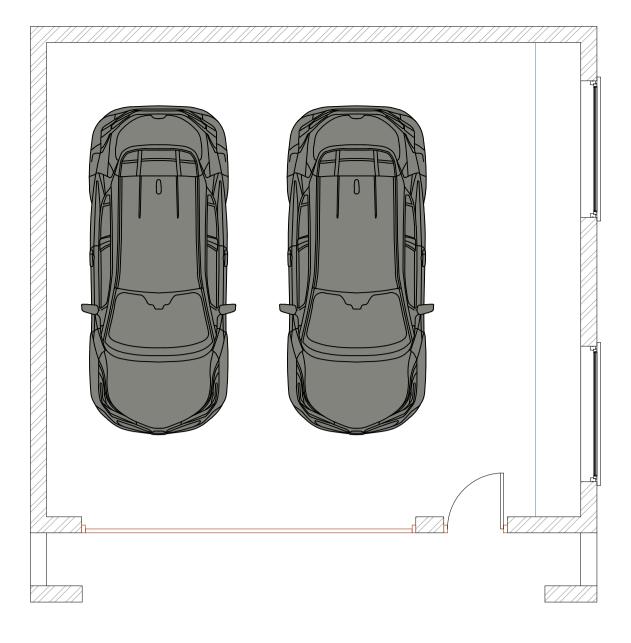

PROPOSED FIRST FLOOR LAYOUT PLAN Scale 1/50

Scale 1/50

PROPOSED GROUND FLOOR LAYOUT PLAN

EXISTING GROUND FLOOR LAYOUT PLAN Scale 1/50

**1:25** 5m

— <del>4</del>

2m —

**1:25** 0m