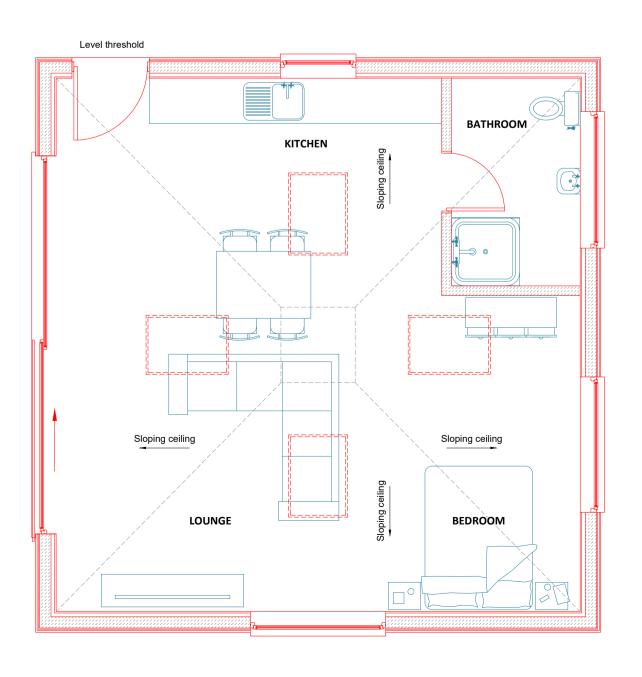

PROPOSED FIRST FLOOR LAYOUT PLAN Scale 1/50

Scale 1/50

PROPOSED GROUND FLOOR LAYOUT PLAN

EXISTING GROUND FLOOR LAYOUT PLAN Scale 1/50

**1:25** 5m

— <del>4</del>

2m —

**1:25** 0m