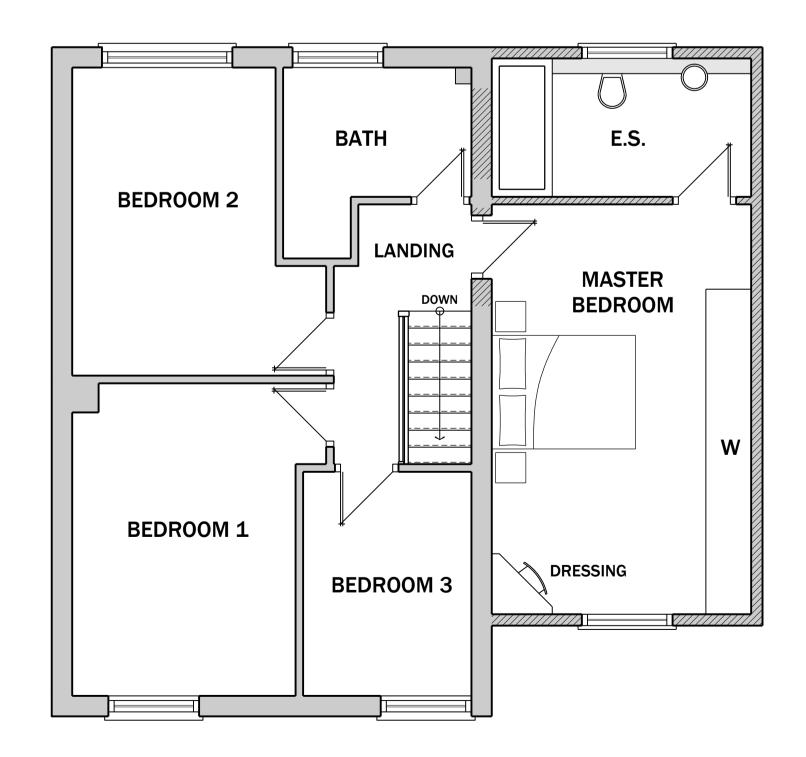

## PROPOSED GROUND FLOOR PLAN

SCALE: 1:50

PROPOSED FIRST FLOOR PLAN

SCALE: 1:50