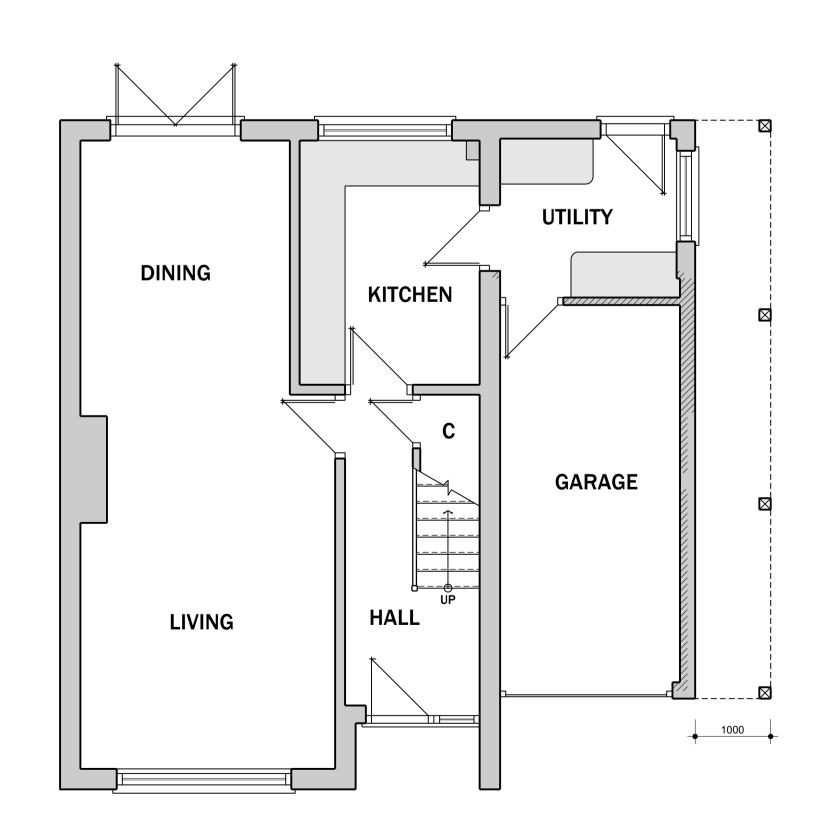

## PROPOSED GROUND FLOOR PLAN

SCALE: 1:50

PROPOSED FIRST FLOOR PLAN

SCALE: 1:50