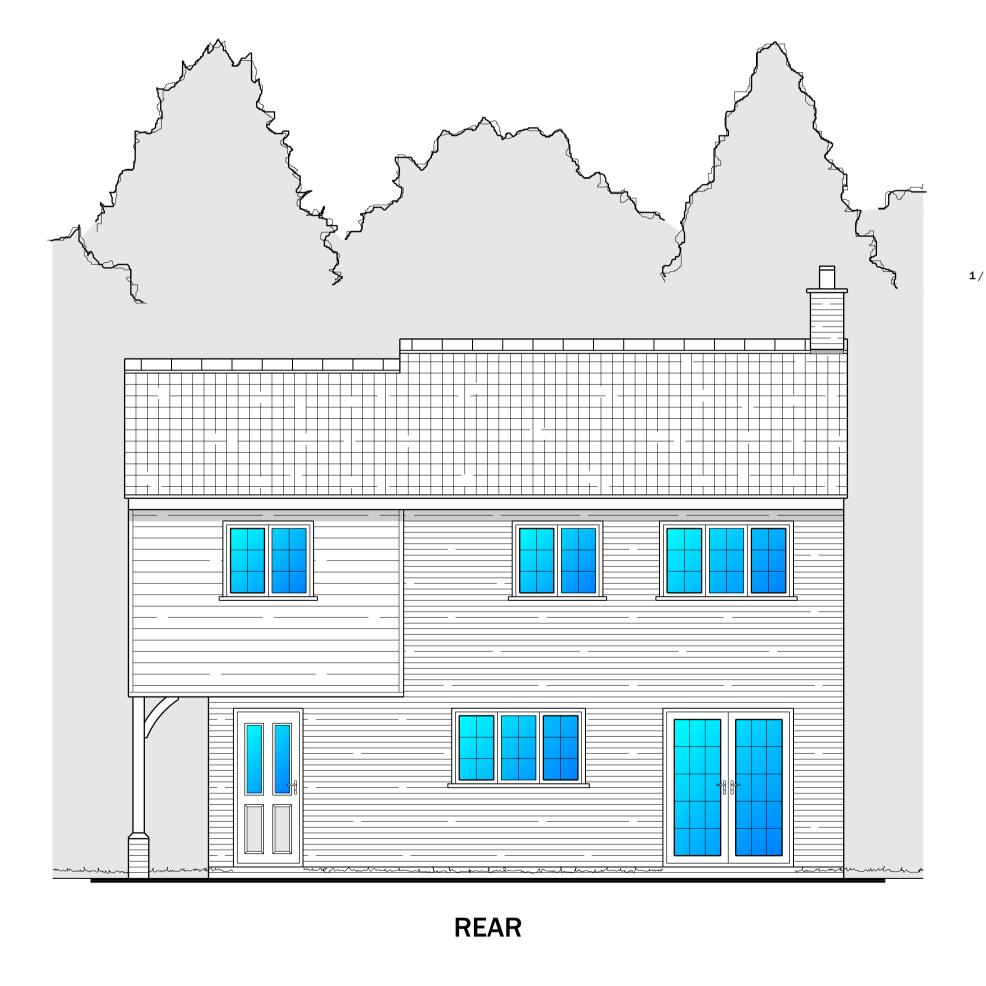

PROPOSED ELEVATIONS

SCALE: 1:50

Drawing Title

Proposed First Floor Side Extension.

Drawn By

Checked By

THESE DRAWINGS ARE NOT TO BE SCALED.

The contractor shall check and verify all dimensions and levels and report