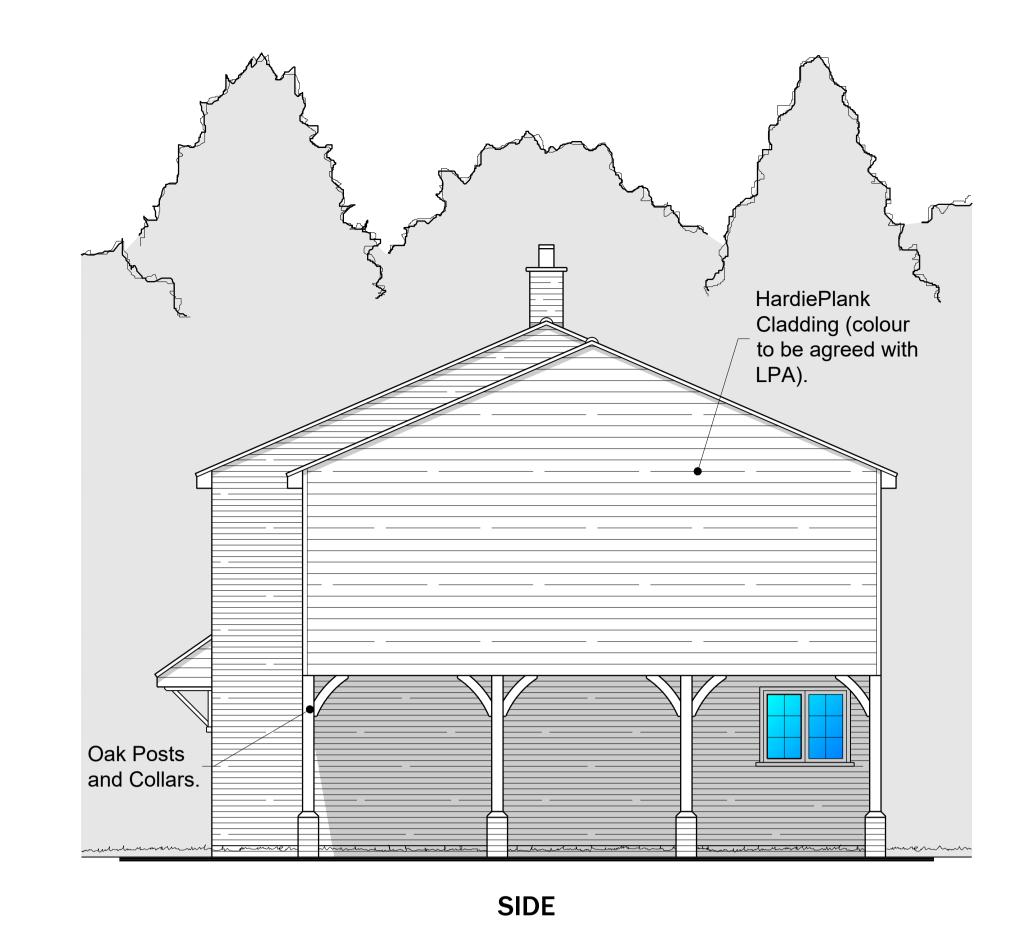

PROPOSED ELEVATIONS

SCALE: 1:50

Drawing Title

Proposed First Floor Side Extension.

Drawn By

Checked By

THESE DRAWINGS ARE NOT TO BE SCALED.

The contractor shall check and verify all dimensions and levels and report