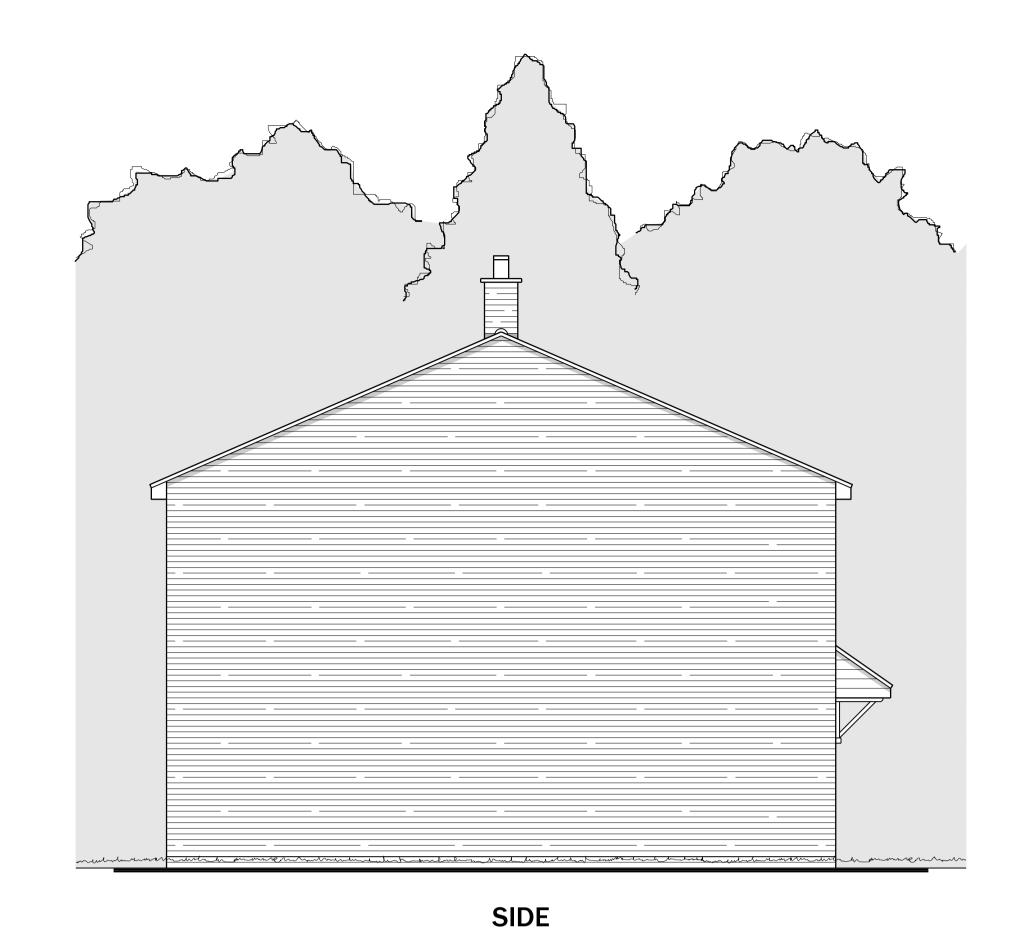

PROPOSED ELEVATIONS

SCALE: 1:50

Drawing Title

Proposed First Floor Side Extension.

Drawn By

Checked By

THESE DRAWINGS ARE NOT TO BE SCALED.

The contractor shall check and verify all dimensions and levels and report