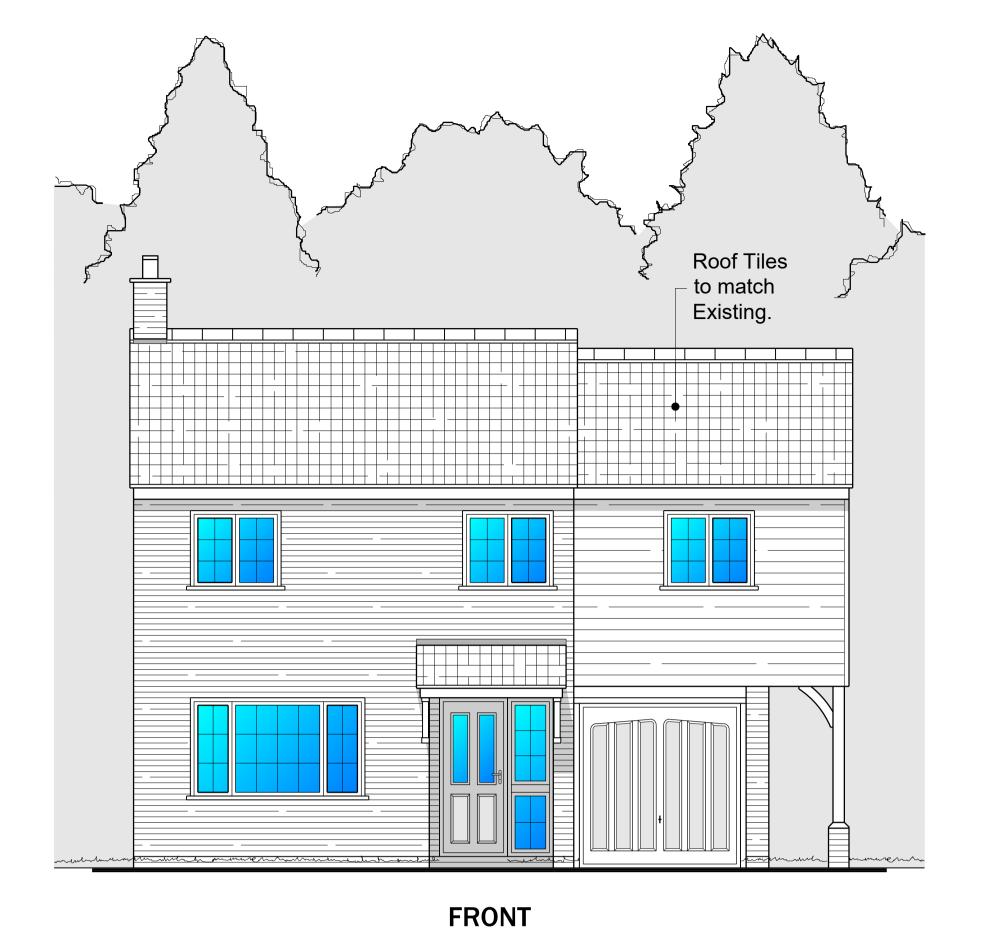

PROPOSED ELEVATIONS

SCALE: 1:50

Drawing Title

Proposed First Floor Side Extension.

Drawn By

Checked By

THESE DRAWINGS ARE NOT TO BE SCALED.

The contractor shall check and verify all dimensions and levels and report