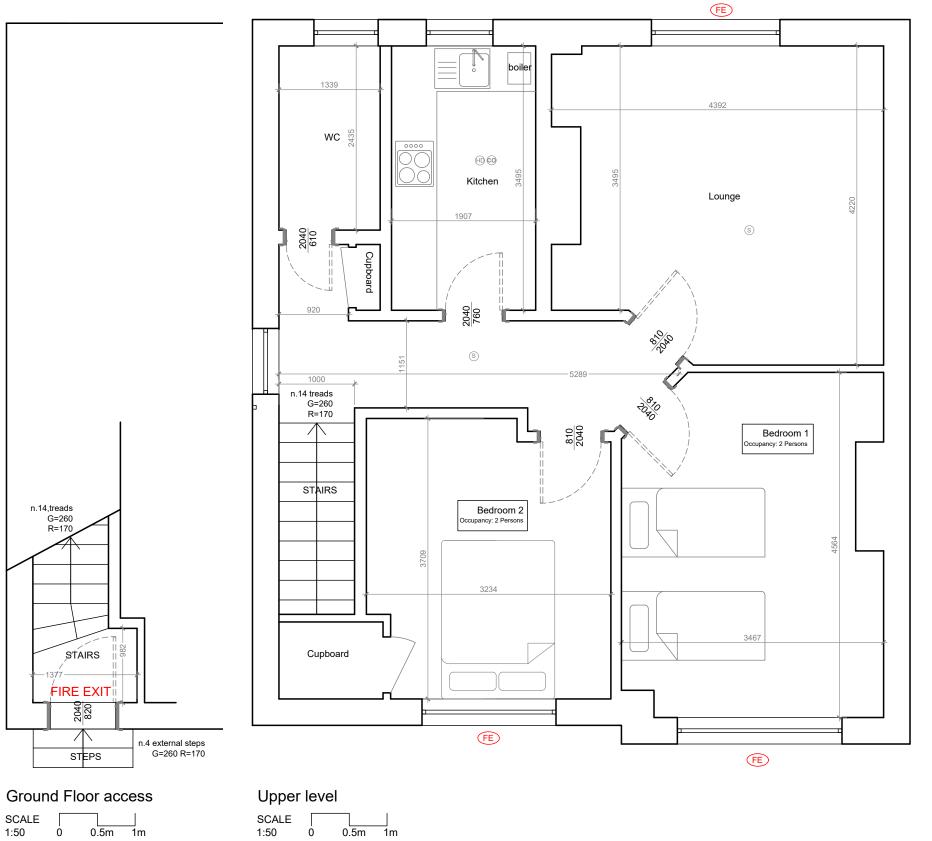

LEGEND:

- Indicates heat detector

- (FE) Indicates fire escape window

## NOTE 2:

The entire flat (located at first floor of a 'four in a block' property) will be part of a short let and and will be fully available to guests.

In particular the bedrooms will be occupied as per below:

- Bedroom 1 (n.2 occupants) Bedroom 2 (n.2 occupants)

The entire flat shall host a maximum of 4 occupants to sleep. They will have access to any facility and any other rooms such as kitchen and sitting area during their staying.

## Drawing title: Short term letting application Address: 94 Househillwood Road G53 6AU Drawing Number: 01 1:50@A3