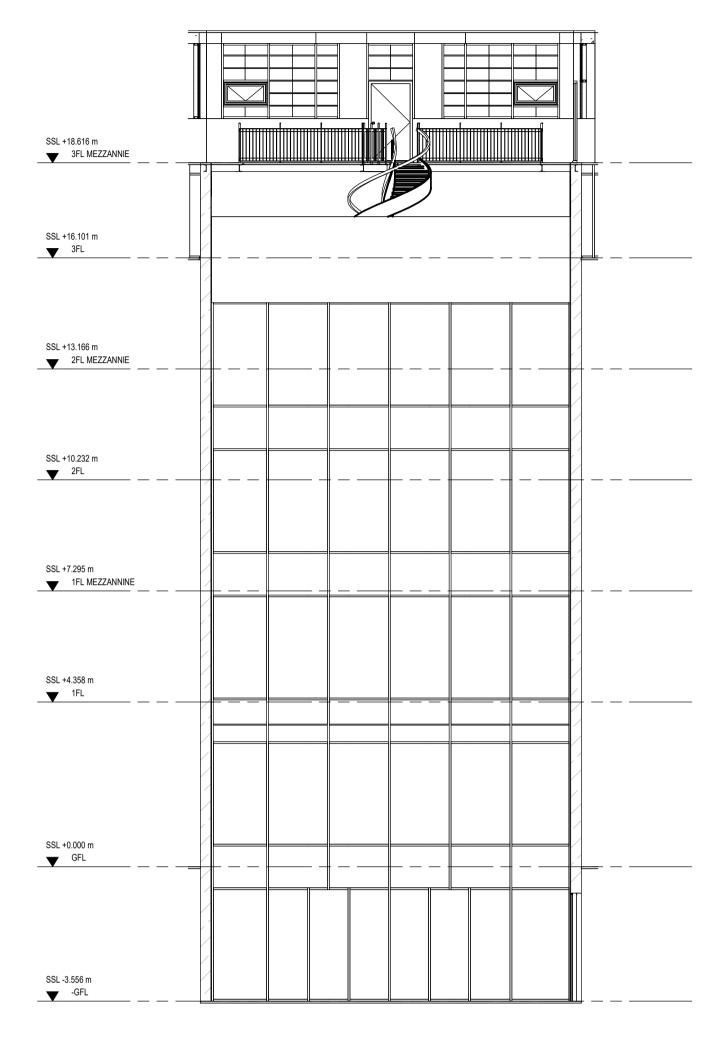

EXISTING NORTH FACING INTERNAL COURT-YARD ELEVATION

1:100

EXISTING SOUTH FACING INTERNAL COURT-YARD ELEVATION
1:100

This drawing is the property of The Diamond and Co Copyright is reserved by them and the drawing is issued on the condition that it is not copied, reproduced, retained or disclosed to any unauthorised person, either wholly or in part without the consent in writing of Diamond and Co. N.B. any variations between stated dimensions and site dimensions should be reported to the surveyor prior to work being executed.

FIRST ISSUE

WINDOWS REISSUE FOR BUILDING CONTROL

OLD SHERIFF COURT

40 WILSON STREET GLASGOW G1 1HD

GA - EXISTING NORTH FACING AND SOUTH FACING INTERNAL COURT-YARD ELEVATIONS

LISTED BUILDING

OSC-DIA-XX-XX-DR-B-0302