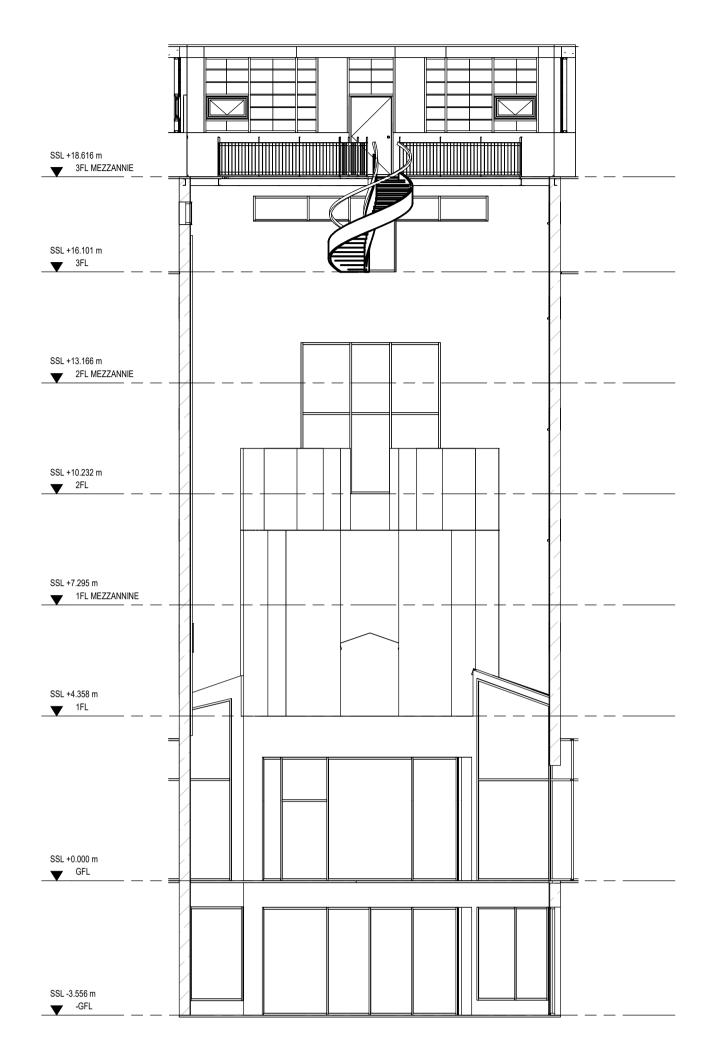

EXISTING NORTH FACING INTERNAL COURT-YARD ELEVATION

1:100

EXISTING SOUTH FACING INTERNAL COURT-YARD ELEVATION
1:100

This drawing is the property of The Diamond and Co Copyright is reserved by them and the drawing is issued on the condition that it is not copied, reproduced, retained or disclosed to any unauthorised person, either wholly or in part without the consent in writing of Diamond and Co. N.B. any variations between stated dimensions and site dimensions should be reported to the surveyor prior to work being executed.

FIRST ISSUE

WINDOWS REISSUE FOR BUILDING CONTROL

OLD SHERIFF COURT

40 WILSON STREET GLASGOW G1 1HD

GA - EXISTING NORTH FACING AND SOUTH FACING INTERNAL COURT-YARD ELEVATIONS

LISTED BUILDING

OSC-DIA-XX-XX-DR-B-0302