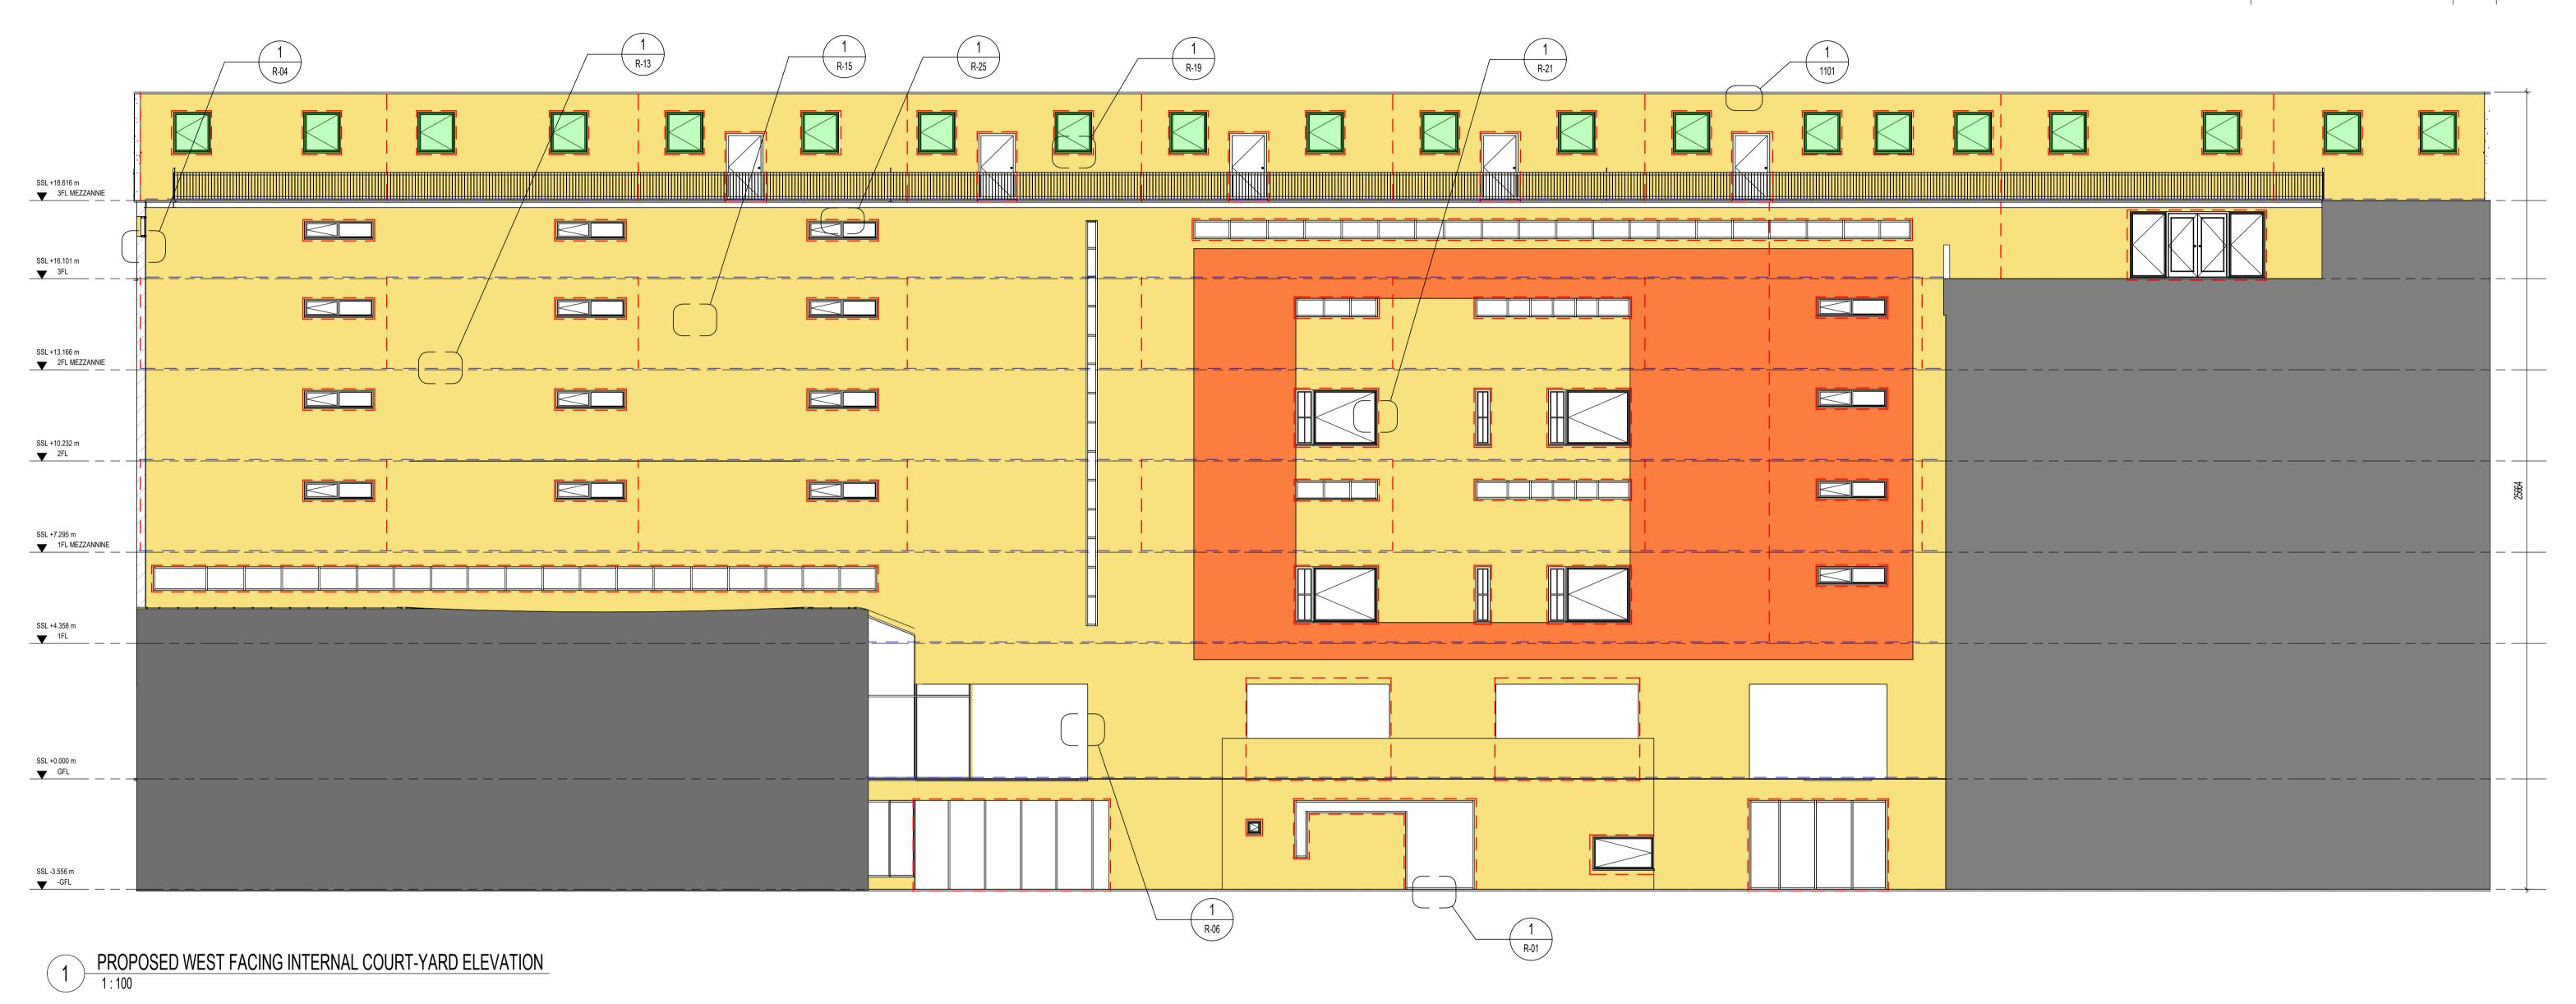

| Rev | Description                                | Date       | Ву |
|-----|--------------------------------------------|------------|----|
| 1   | FIRST ISSUE                                | 13/07/2023 | CF |
| 2   | UPDATE WITH COMMENTS FORM BUILDING CONTROL | 08/11/2023 | CF |
| 3   | CAVITY BARRIE UPDATE                       | 15/12/2023 | CF |
| 4   | WINDOWS REISSUE FOR BUILDING CONTROL       | 19/01/2024 | CF |