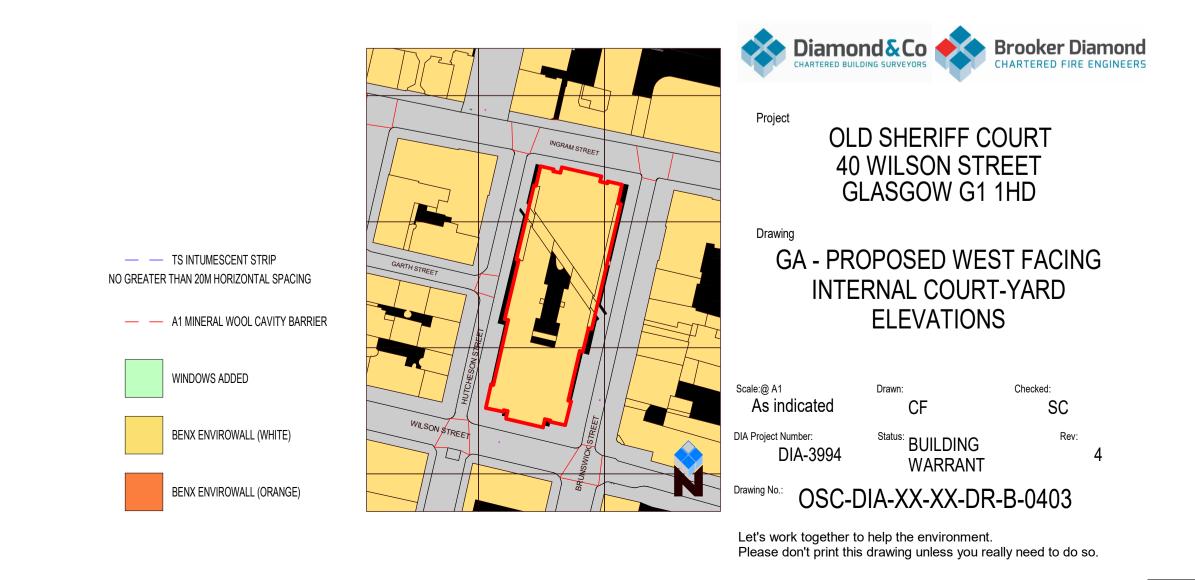

This drawing is the property of The Diamond and Co Copyright is reserved by them and the drawing is issued on the condition that it is not copied, reproduced, retained or disclosed to any unauthorised person, either wholly or in part without the consent in writing of Diamond and Co. N.B. any variations between stated dimensions and site dimensions should be reported to the surveyor prior to work being executed.

| Rev | Description                                | Date       | Ву |
|-----|--------------------------------------------|------------|----|
| 1   | FIRST ISSUE                                | 13/07/2023 | CF |
| 2   | UPDATE WITH COMMENTS FORM BUILDING CONTROL | 08/11/2023 | CF |
| 3   | CAVITY BARRIE UPDATE                       | 15/12/2023 | CF |
| 4   | WINDOWS REISSUE FOR BUILDING CONTROL       | 19/01/2024 | CF |