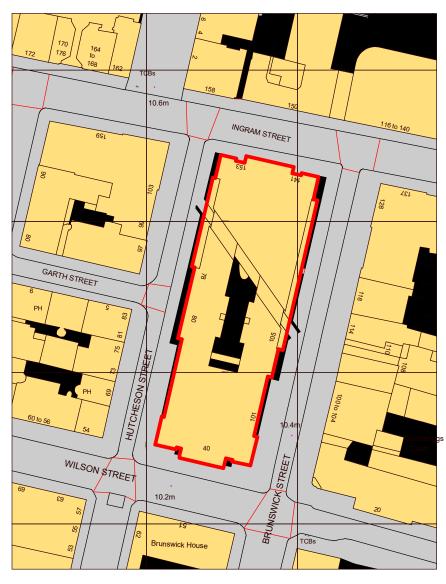

LOCATION PLAN 1:1250

This drawing is the property of The Diamond and Co Copyright is reserved by them and the drawing is issued on the condition that it is not copied, reproduced, retained or disclosed to any unauthorised person, either wholly or in part without the consent in writing of Diamond and Co. N.B. any variations between stated dimensions and site dimensions should be reported to the surveyor prior to work being executed.

| Rev | Description | Date       | Ву |
|-----|-------------|------------|----|
| 1   | FIRST ISSUE | 13/07/2023 | CF |

OLD SHERIFF COURT 40 WILSON STREET GLASGOW G1 1HD

## GA - LOCATION PLAN

| Scale: @ A3                  | Drawn By:                | Checked By: |  |  |
|------------------------------|--------------------------|-------------|--|--|
| 1:1250                       | CF                       | CF          |  |  |
| DIA Project Number: DIA-3994 | Status: BUILDING WARRANT | Rev:        |  |  |
| OSC-DIA-XX-06-DR-B-0100      |                          |             |  |  |