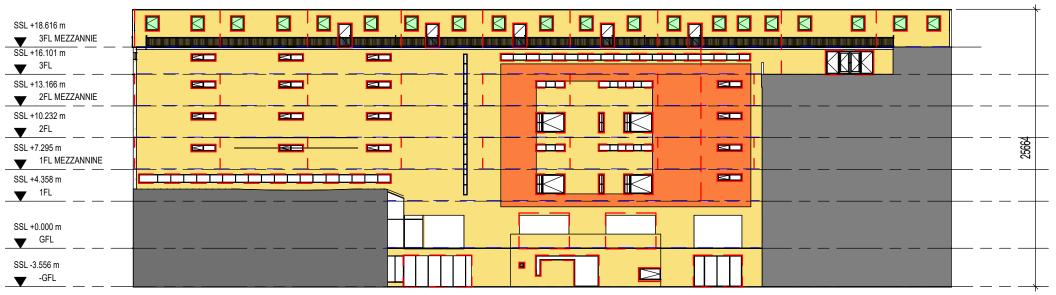

PROPOSED WEST FACING INTERNAL COURT-YARD ELEVATION

PROPOSED NORTH FACING INTERNAL COURT-YARD ELEVATION (3

PROPOSED SOUTH FACING INTERNAL COURT-YARD ELEVATION

PROPOSED EAST FACING INTERNAL COURT-YARD ELEVATION