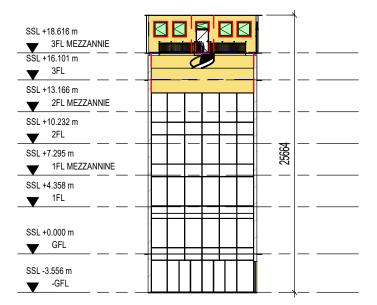

PROPOSED WEST FACING INTERNAL COURT-YARD ELEVATION

PROPOSED NORTH FACING INTERNAL COURT-YARD ELEVATION (3

PROPOSED SOUTH FACING INTERNAL COURT-YARD ELEVATION

PROPOSED EAST FACING INTERNAL COURT-YARD ELEVATION