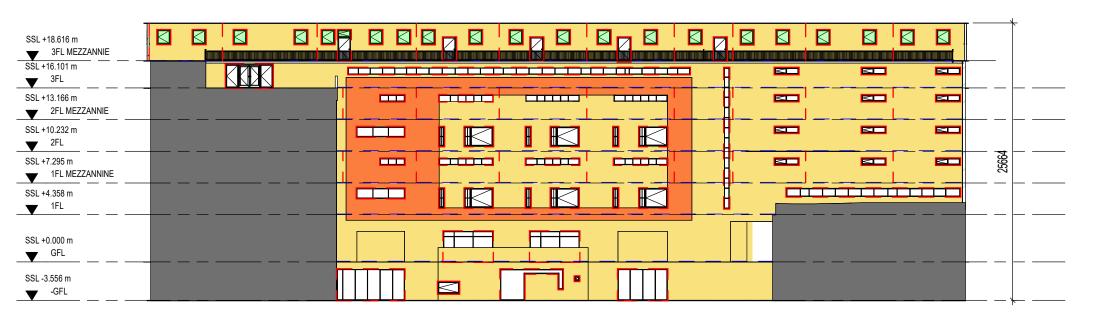

PROPOSED WEST FACING INTERNAL COURT-YARD ELEVATION

PROPOSED NORTH FACING INTERNAL COURT-YARD ELEVATION (3

PROPOSED SOUTH FACING INTERNAL COURT-YARD ELEVATION

PROPOSED EAST FACING INTERNAL COURT-YARD ELEVATION