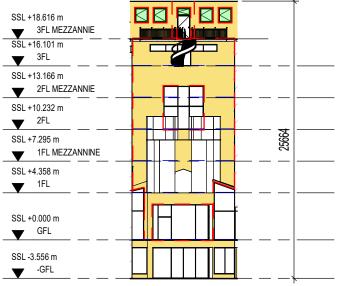

PROPOSED WEST FACING INTERNAL COURT-YARD ELEVATION

PROPOSED NORTH FACING INTERNAL COURT-YARD ELEVATION (3

PROPOSED SOUTH FACING INTERNAL COURT-YARD ELEVATION

PROPOSED EAST FACING INTERNAL COURT-YARD ELEVATION